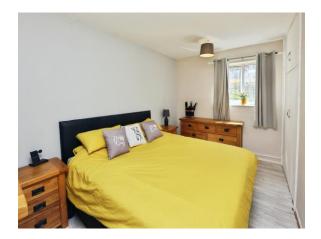

#### Bedroom 1

UPVC double glazed window to side elevation, storage cupboard, radiator.

#### Bedroom 2

13' 6" x 7' 2" ( 4.11m x 2.18m ) UPVC double glazed window to side elevation, range of fitted wardrobes, radiator.