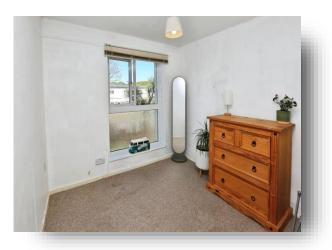

#### Bedroom 1

UPVC double glazed window to side elevation, storage cupboard, radiator.

#### Bedroom 2

13' 6" x 7' 2" ( 4.11m x 2.18m ) UPVC double glazed window to side elevation, range of fitted wardrobes, radiator.