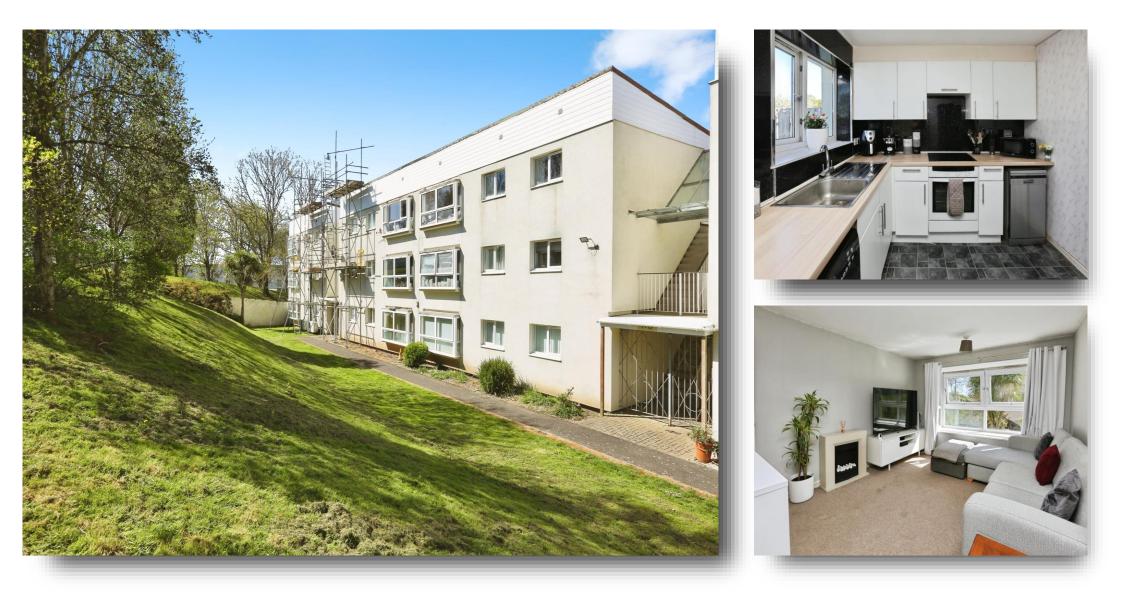

## **Frobisher Close, Gosport**

\*\* Close to Shops and Schools \*\* Great for Bus and Road Links \*\* Ideal First Time Buy \*\* Allocated Parking \*\* Viewing is a Must \*\* Recently Installed New Heating System & Solar Panels \*\*

> **Entrance Hall** UPVC door to front access, three storage cupboards, radiator.

#### Lounge

13' 6" x 11' 3" (4.11m x 3.43m) UPVC double glazed window to side elevation, tv point, radiator, door to:

#### Kitchen

9' 9" x 8' 4" ( 2.97m x 2.54m ) UPVC double glazed window to side elevation, matching wall and base units, stainless steel sink and drainer unit, space for washing machine, fridge/freezer and dishwasher, integrated oven, hob, wall mounted extractor.

#### Outside

There is an allocated parking space for one vehicle, communal drying area and a storage shed.