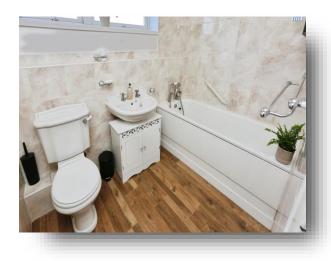

#### Bathroom

UPVC double glazed window to side elevation, bath, wash hand basin, wc, wall mounted electric heater, tiled surrounds.