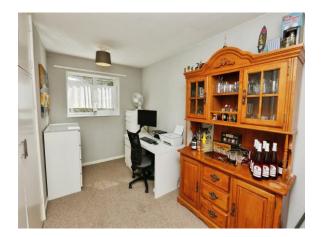

#### **Bedroom 3/Office**

 $8^{\prime}$  4" x 8' 4" ( 2.54m x 2.54m ) UPVC double glazed window to side elevation, storage cupboard, radiator.