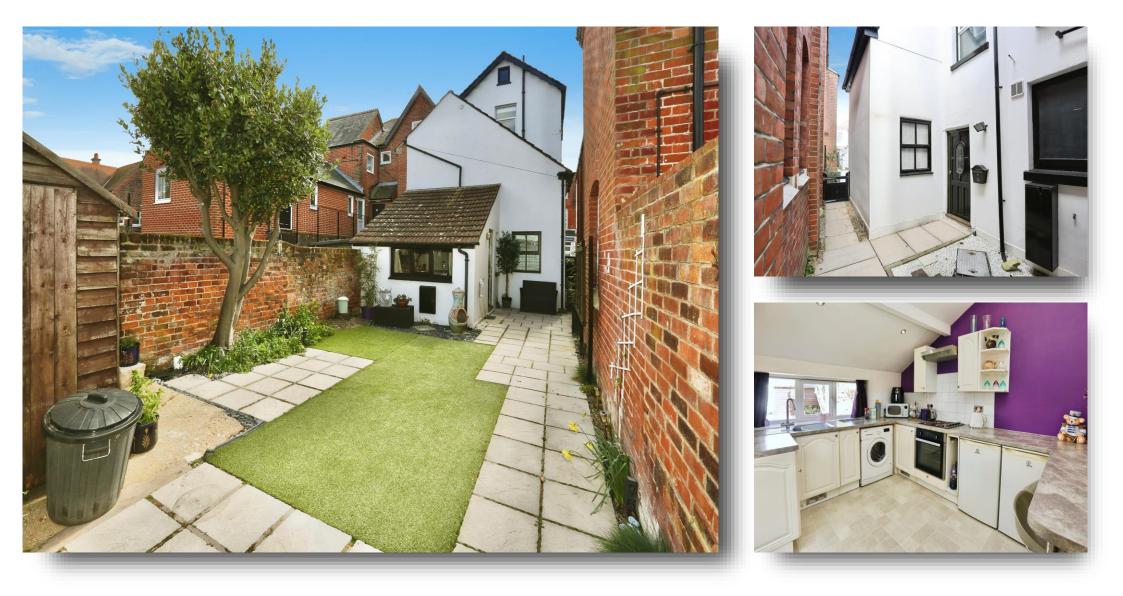

#### Kitchen

10' 8" max x 8' 10" max ( 3.25m max x 2.69m max ) Double glazed window to the rear aspect, window to side aspect, wall and base level units, tiled surrounds, oven and hob, space for washing machine and fridge freezer, door to rear garden, single drainer sink and drainer unit.

### **Rear Garden**

laid to patio, enclosed by fencing and walls, rear pedestrian access and front pedestrian access.