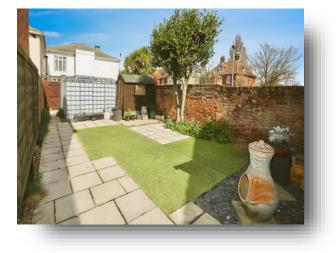

### **Rear Garden**

laid to patio, enclosed by fencing and walls, rear pedestrian access and front pedestrian access.