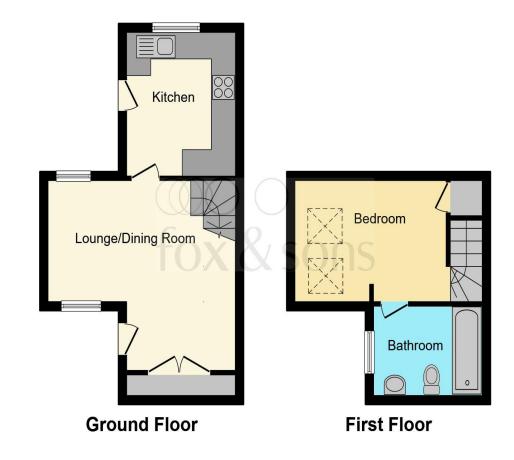

### Lounge/Diner

15' 11" max x 15' 4" max ( 4.85m max x 4.67m max ) Door to front aspect, window to front aspect and rear aspect, stairs to first floor, underfloor heating.

#### Kitchen

10' 8" max x 8' 10" max ( 3.25m max x 2.69m max ) Double glazed window to the rear aspect, window to side aspect, wall and base level units, tiled surrounds, oven and hob, space for washing machine and fridge freezer, door to rear garden, single drainer sink and drainer unit.

#### Landing

Doors to:

#### **Bedroom One**

11' 4" max x 10' 1" max ( 3.45m max x 3.07m max ) Two skylight windows, storage cupboard, restricted headroom.

#### Bathroom

Double glazed window to side aspect, P-shaped bath with mixer tap and shower over, wash hand basin, low level WC, tiled surrounds, heated towel rail.

offers over

£140,000

This floor plan is for illustrative purposes only. It is not drawn to scale. Any measurements, floor areas (including any total floor area), openings and orientation are approximate. No details are guaranteed, they cannot be relied upon for any purpose and they do not form part of any agreement. No liability is taken for any error, omission or misstatement. A party must rely upon its own inspection(s). Powered by www.focalagent.com