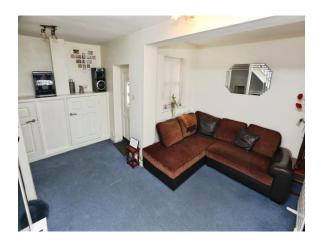

### Lounge/Diner

15' 11" max x 15' 4" max ( 4.85m max x 4.67m max ) Door to front aspect, window to front aspect and rear aspect, stairs to first floor, underfloor heating.