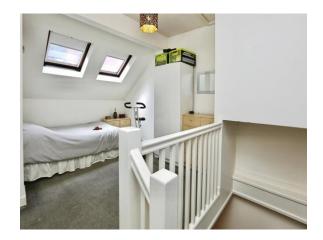

#### **Bedroom One**

11' 4" max x 10' 1" max ( 3.45m max x 3.07m max ) Two skylight windows, storage cupboard, restricted headroom.