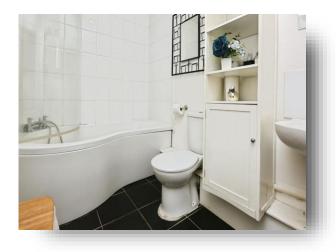

#### Bathroom

Double glazed window to side aspect, P-shaped bath with mixer tap and shower over, wash hand basin, low level WC, tiled surrounds, heated towel rail.