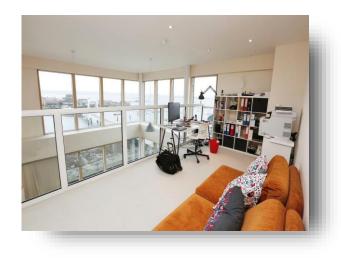

#### Bathroom

**Bedroom 2** 15' 2" max x 10' 6" max ( 4.62m max x 3.20m max )

Lounge / Kitchen 21' 5" max x 18' 11" max ( 6.53m max x 5.77m max )