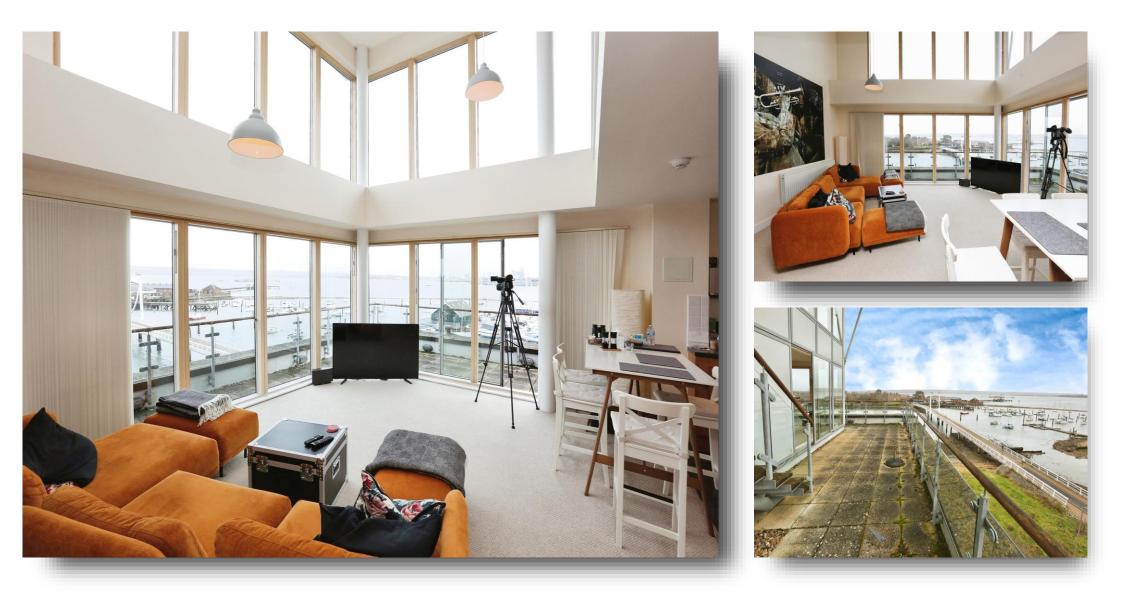

## **Regents Place, Gosport**

\*\* Stunning Penthouse Apartment \*\* Large Terrace With Beautiful Views \*\* Duplex Apartment Offering 1463 SqFt of Accommodation \*\* En-Suite & Family Bathroom \*\* Utility Room \*\* Allocated Undercroft Parking \*\* Wonderful Waterside Views \*\*

## **Regents Place, Gosport**

- Stunning Penthouse Apartment
- Large Terrace With Beautiful Views
- Duplex Apartment Offering 1463 SqFt of Accommodation
- En-Suite & Family Bathroom
- Utility Room