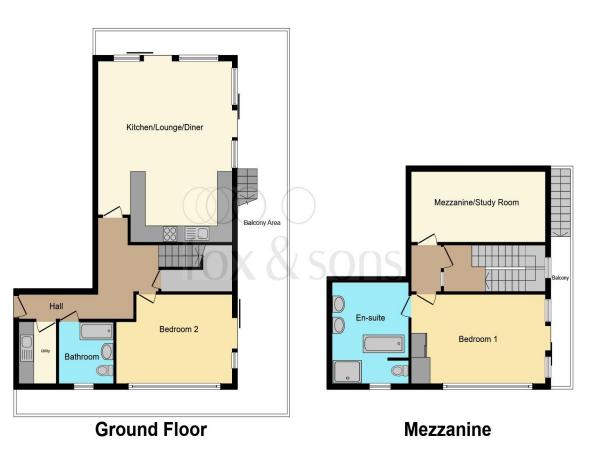

## **Entrance Hall**

**Utility Room** 7' 8" max x 4' 9" max ( 2.34m max x 1.45m max )

#### Bathroom

**Bedroom 2** 15' 2" max x 10' 6" max ( 4.62m max x 3.20m max )

Lounge / Kitchen 21' 5" max x 18' 11" max ( 6.53m max x 5.77m max )

## **First Floor Landing**

**Bedroom 1** 17' 6" max x 10' 7" max ( 5.33m max x 3.23m max )

**En-Suite** 11' 5" max x 11' 2" max ( 3.48m max x 3.40m max )

#### **Mezanine Area** 18' max x 8' 6" max ( 5.49m max x 2.59m max )

## £550,000

This floor plan is for illustrative purposes only. It is not drawn to scale. Any measurements, floor areas (including any total floor area), openings and orientation are approximate. No details are guaranteed, they cannot be relied upon for any purpose and they do not form part of any agreement. No liability is taken for any error, omission or misstatement. A party must rely upon its own inspection(s). Powered by www.focalagent.com