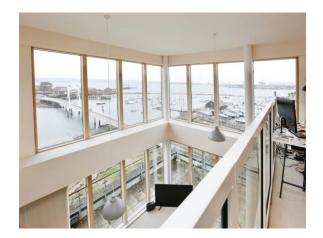

## **First Floor Landing**

**Bedroom 1** 17' 6" max x 10' 7" max ( 5.33m max x 3.23m max )

**En-Suite** 11' 5" max x 11' 2" max ( 3.48m max x 3.40m max )

#### **Mezanine Area** 18' max x 8' 6" max ( 5.49m max x 2.59m max )