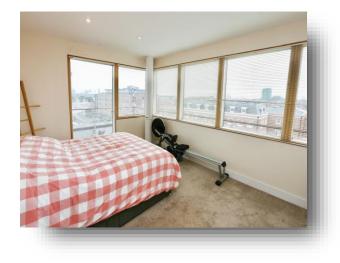

## **First Floor Landing**

**Bedroom 1** 17' 6" max x 10' 7" max ( 5.33m max x 3.23m max )

**En-Suite** 11' 5" max x 11' 2" max ( 3.48m max x 3.40m max )