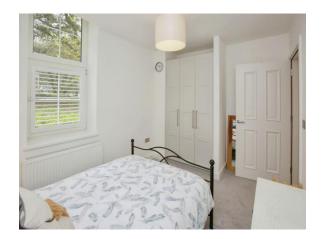

### Bedroom

12' 5" max x 8' 10" max ( 3.78m max x 2.69m max ) UPVC double glazed window to rear elevation with sea views, fitted storage cupboard, radiator.