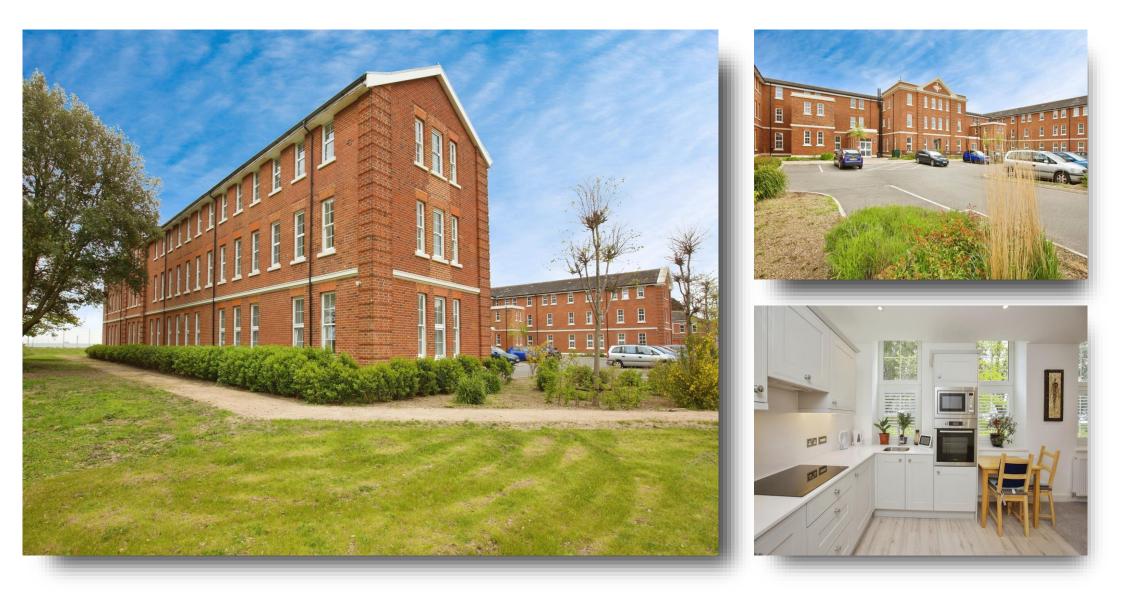

## **Canada House Wakeley Drive, Gosport**

\* Beautiful One Bedroom Waterside Apartment \* Allocated Parking & Visitors Parking \* Set In An Exclusive 62 Acre Gated Development \* Lift To All Floors \* Independent Living - Enquire For More Details \* Own A Part of History! \*

### Lounge/Diner/Kitchen

21' 1" max x 10' 5" max ( 6.43m max x 3.17m max ) Door security control system, two UPVC double glazed windows to rear elevation with views of the sea, UPVC double glazed window to rear elevation, matching wall and base units, work surfaces, integrated oven with microwave, induction hob, cooker-hood, sink and drainer un it, integrated dishwasher, integrated fridge/freezer. storage cupboard, two radiators.

## **Canada House Wakeley Drive, Gosport**

- Beautiful One Bedroom Waterside Apartment
- Allocated Parking & Visitors Parking
- No Onward Chain
- Set In An Exclusive 62 Acre Gated Development
- Independent Living Enquire For More Details