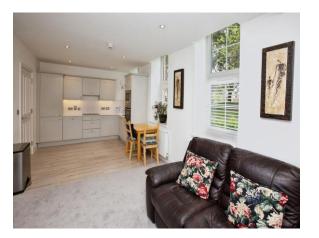

### Lounge/Diner/Kitchen

21' 1" max x 10' 5" max ( 6.43m max x 3.17m max ) Door security control system, two UPVC double glazed windows to rear elevation with views of the sea, UPVC double glazed window to rear elevation, matching wall and base units, work surfaces, integrated oven with microwave, induction hob, cooker-hood, sink and drainer un it, integrated dishwasher, integrated fridge/freezer. storage cupboard, two radiators.