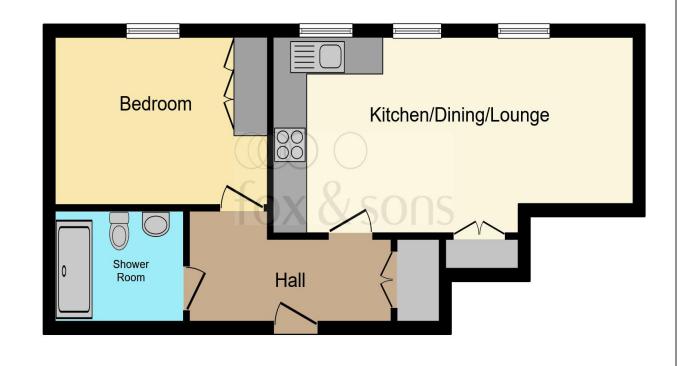

### **Entrance Hall**

Door to access, storage cupboard housing boiler, radiator.

### Lounge/Diner/Kitchen

21' 1" max x 10' 5" max ( 6.43m max x 3.17m max ) Door security control system, two UPVC double glazed windows to rear elevation with views of the sea, UPVC double glazed window to rear elevation, matching wall and base units, work surfaces, integrated oven with microwave, induction hob, cooker-hood, sink and drainer un it, integrated dishwasher, integrated fridge/freezer. storage cupboard, two radiators.

### Bedroom

12' 5" max x 8' 10" max ( 3.78m max x 2.69m max ) UPVC double glazed window to rear elevation with sea views, fitted storage cupboard, radiator.

## Shower Room

Double walk-in shower unit, wash hand basin, wc, spotlights, tiled walls and flooring, shaver point, heated towel rail.

# £255,000

This floor plan is for illustrative purposes only. It is not drawn to scale. Any measurements, floor areas (including any total floor area), openings and orientation are approximate. No details are guaranteed, they cannot be relied upon for any purpose and they do not form part of any agreement. No liability is taken for any error, omission or misstatement. A party must rely upon its own inspection(s). Powered by www.focalagent.com