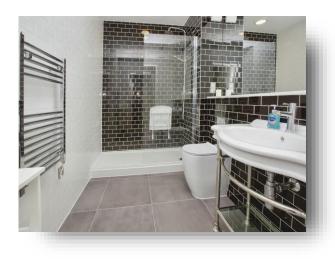

## Shower Room

Double walk-in shower unit, wash hand basin, wc, spotlights, tiled walls and flooring, shaver point, heated towel rail.