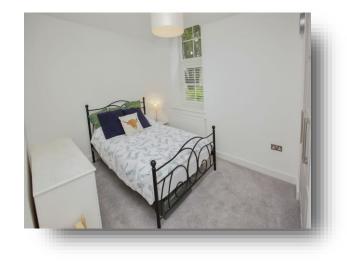

### Bedroom

12' 5" max x 8' 10" max ( 3.78m max x 2.69m max ) UPVC double glazed window to rear elevation with sea views, fitted storage cupboard, radiator.