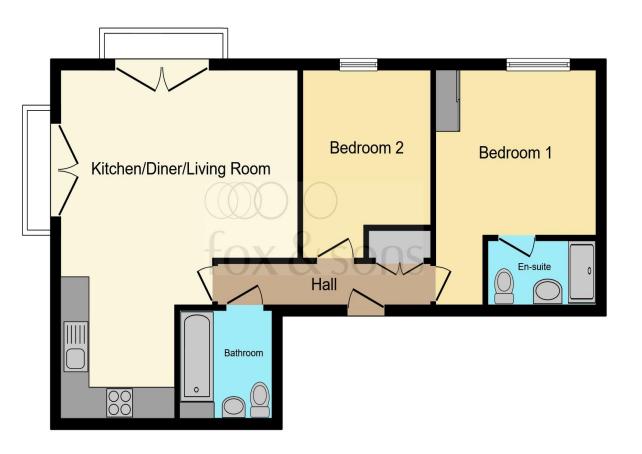

#### Hallway

Front door, security entry system, double storage cupboard housing a washing machine.

#### Lounge/Diner/Kitchen

Irregular Shaped Room 22' 1" max x 16' 6" max ( 6.73m max x 5.03m) Two dual aspect Juliette balconies, TV point, underfloor heating, space for a dining room table, wall and base units, integrated oven, hob, and filter hood, single drainer sink and drainer unit, integrated fridge/freezer.

#### **Bedroom One**

11' 1" max x 9' 11" max ( 3.38m max x 3.02m max ) Double glazed sash window to rear aspect, underfloor heating, fitted double wardrobe, door to:

#### Ensuite

Walk-in double shower cubicle with wall mounted shower, wash hand basin, low level WC, tiled floor with underfloor heating, tiled surrounds, spotlights.

#### Bedroom Two

11' 10" max x 8' 7" max ( 3.61m max x 2.62m max ) Double glazed sash window to rear aspect, underfloor heating.

#### Bathroom

Panelled bath, low level WC, wash hand basin, heated towel rail, tiled floor with underfloor heating, tiled surrounds.

# £200,000

This floor plan is for illustrative purposes only. It is not drawn to scale. Any measurements, floor areas (including any total floor area), openings and orientation are approximate. No details are guaranteed, they cannot be relied upon for any purpose and they do not form part of any agreement. No liability is taken for any error, omission or misstatement. A party must rely upon its own inspection(s). Powered by www.focalagent.com