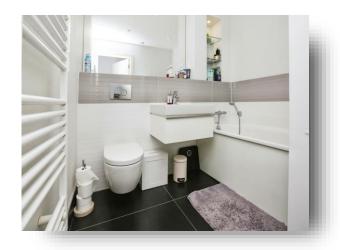

#### Bathroom

Panelled bath, low level WC, wash hand basin, heated towel rail, tiled floor with underfloor heating, tiled surrounds.