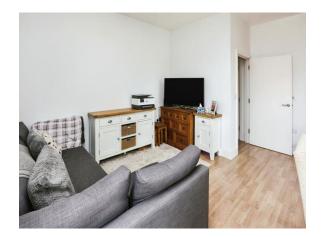

#### Lounge/Diner/Kitchen

Irregular Shaped Room 22' 1" max x 16' 6" max ( 6.73m max x 5.03m) Two dual aspect Juliette balconies, TV point, underfloor heating, space for a dining room table, wall and base units, integrated oven, hob, and filter hood, single drainer sink and drainer unit, integrated fridge/freezer.