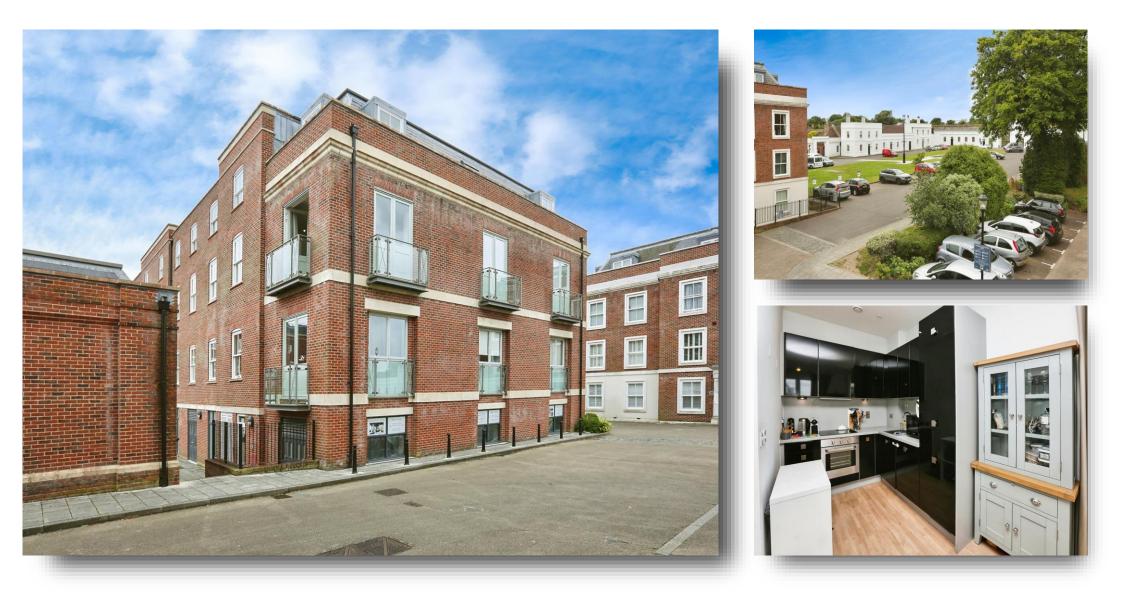

# The Malthouse Apartments Salt Meat Lane, Gosport

\*\*EN-SUITE\*\*Two Bedrooms\*\*DUAL-ASPECT Juliette Balconies\*\*Fitted Kitchen\*\*SECURITY ENTRY SYSTEM\*\*

#### Lounge/Diner/Kitchen

Irregular Shaped Room 22' 1" max x 16' 6" max ( 6.73m max x 5.03m) Two dual aspect Juliette balconies, TV point, underfloor heating, space for a dining room table, wall and base units, integrated oven, hob, and filter hood, single drainer sink and drainer unit, integrated fridge/freezer.

# The Malthouse Apartments Salt Meat Lane, Gosport

- Two Bedrooms
- Fitted Kitchen
- En-Suite
- Dual-Aspect Juliette Balconies
- Integrated Appliances