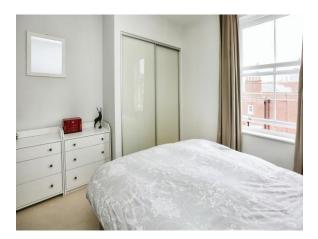

#### **Bedroom One**

11' 1" max x 9' 11" max ( 3.38m max x 3.02m max ) Double glazed sash window to rear aspect, underfloor heating, fitted double wardrobe, door to:

#### Bedroom Two

11' 10" max x 8' 7" max ( 3.61m max x 2.62m max ) Double glazed sash window to rear aspect, underfloor heating.