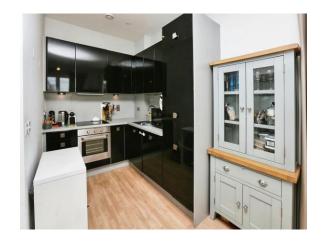

#### Lounge/Diner/Kitchen

Irregular Shaped Room 22' 1" max x 16' 6" max ( 6.73m max x 5.03m)

Two dual aspect Juliette balconies, TV point, underfloor heating, space for a dining room table, wall and base units, integrated oven, hob, and filter hood, single drainer sink and drainer unit, integrated fridge/freezer.