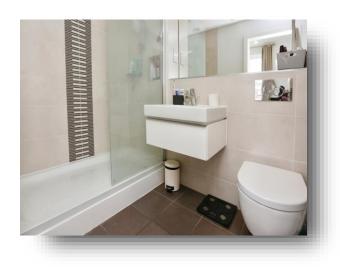

#### **Ensuite**

Walk-in double shower cubicle with wall mounted shower, wash hand basin, low level WC, tiled floor with underfloor heating, tiled surrounds, spotlights.

#### **Bathroom**

Panelled bath, low level WC, wash hand basin, heated towel rail, tiled floor with underfloor heating, tiled surrounds.