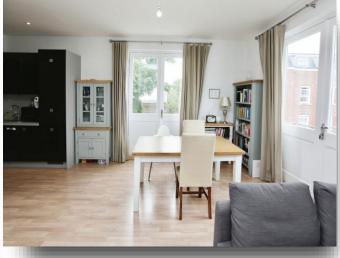

#### Lounge/Diner/Kitchen

Irregular Shaped Room 22' 1" max x 16' 6" max ( 6.73m max x 5.03m)

Two dual aspect Juliette balconies, TV point, underfloor heating, space for a dining room table, wall and base units, integrated oven, hob, and filter hood, single drainer sink and drainer unit, integrated fridge/freezer.