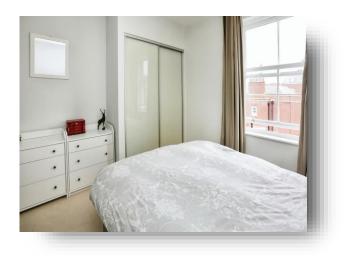

#### **Bedroom One**

11' 1" max x 9' 11" max ( 3.38m max x 3.02m max ) Double glazed sash window to rear aspect, underfloor heating, fitted double wardrobe, door to: