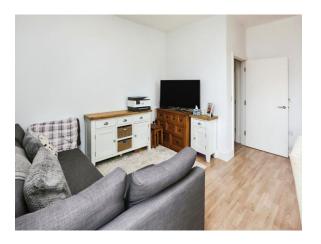

#### Lounge/Diner/Kitchen

Irregular Shaped Room 22' 1" max x 16' 6" max ( 6.73m max x 5.03m)

Two dual aspect Juliette balconies, TV point, underfloor heating, space for a dining room table, wall and base units, integrated oven, hob, and filter hood, single drainer sink and drainer unit, integrated fridge/freezer.