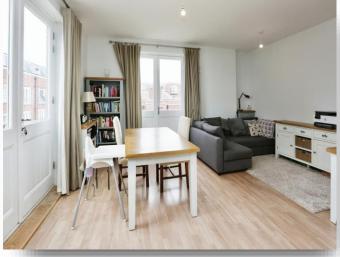

#### Lounge/Diner/Kitchen

Irregular Shaped Room 22' 1" max x 16' 6" max ( 6.73m max x 5.03m)

Two dual aspect Juliette balconies, TV point, underfloor heating, space for a dining room table, wall and base units, integrated oven, hob, and filter hood, single drainer sink and drainer unit, integrated fridge/freezer.