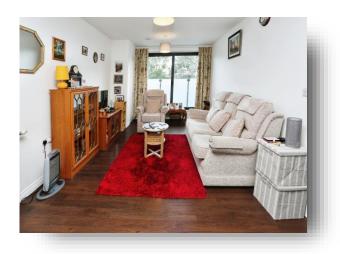

## **Lounge / Kitchen**

21' 3" x 10' 7" ( 6.48m x 3.23m ) Lounge Area: UPVC double glazed window to side elevation leading to Juliet balcony, central heating boiler.