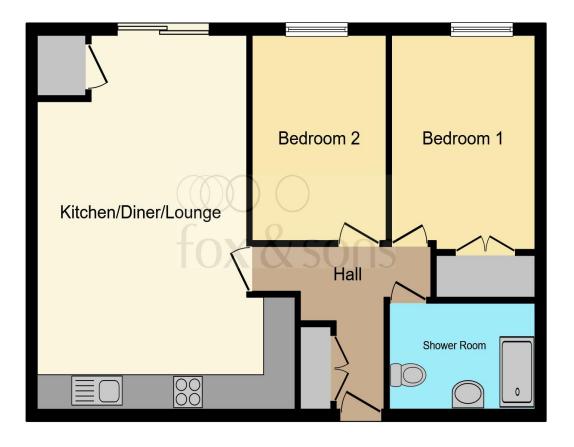

£160,000

This floor plan is for illustrative purposes only. It is not drawn to scale. Any measurements, floor areas (including any total floor area), openings and orientation are approximate. No details are guaranteed, they cannot be relied upon for any purpose and they do not form part of any agreement. No liability is taken for any error, omission or misstatement. A party must rely upon its own inspection(s). Powered by www.focalagent.com