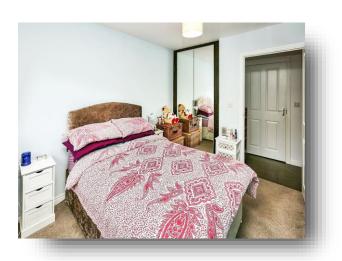

#### **Bedroom 1**

11' 9"  $\times$  9' ( 3.58m  $\times$  2.74m ) UPVC double glazed window to side elevation, inbuilt wardrobes, radiator.

#### **Bedroom 2**

11' 6"  $\times$  8' 5" (  $3.51m \times 2.57m$  ) UPVC double glazed window to side elevation, radiator.