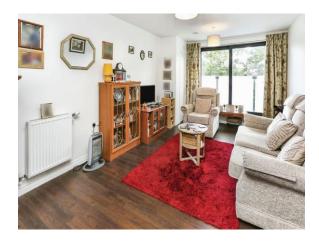

## **Lounge / Kitchen**

21' 3" x 10' 7" ( 6.48m x 3.23m ) Lounge Area: UPVC double glazed window to side elevation leading to Juliet balcony, central heating boiler.