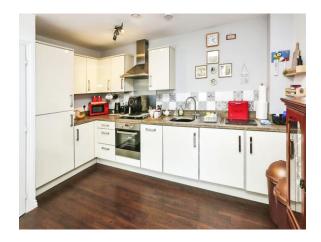

#### Kitchen Area:

Matching wall and base units, work surfaces, stainless steel sink and drainer unit, electric oven, gas hob, dishwasher, washing machine, fridge/freezer, tiled splashbacks.