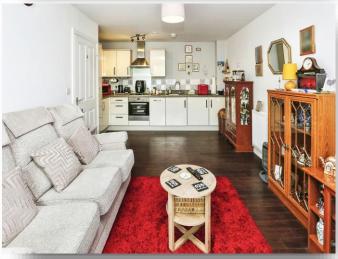

## **Lounge / Kitchen**

21' 3" x 10' 7" ( 6.48m x 3.23m ) Lounge Area: UPVC double glazed window to side elevation leading to Juliet balcony, central heating boiler.