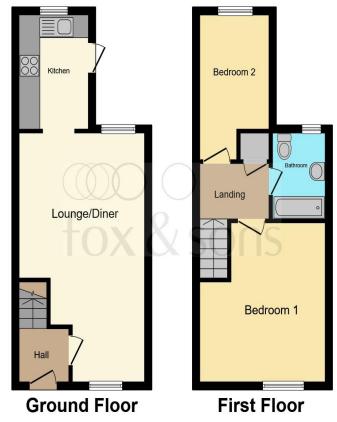

## £190,000

Total floor area 59.7 m² (643 sq.ft.) approx

This floor plan is for illustrative purposes only. It is not drawn to scale. Any measurements, floor areas (including any total floor area), openings and orientation are approximate. No details are guaranteed, they cannot be relied upon for any purpose and they do not form part of any agreement. No liability is taken for any error, omission or misstatement. A party must rely upon its own inspection(s). Powered by www.focalagent.com