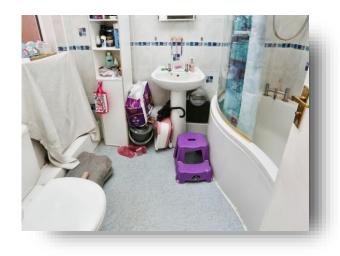

#### Bathroom

UPVC double glazed window to rear elevation, bath with shower over, wc, wash hand basin, heated towel rail, tiled surrounds.