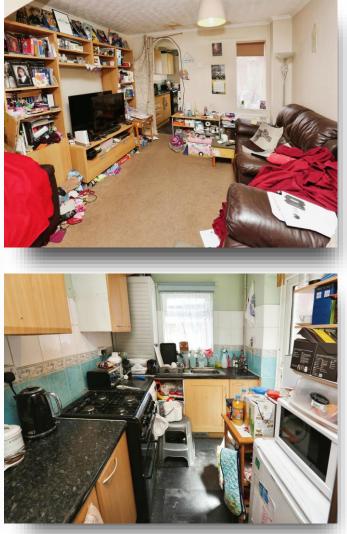

#### Lounge/Diner

21' 5" x 11' 10" ( 6.53m x 3.61m ) UPVC double glazed window to front elevation, UPVC double glazed window to rear elevation, two radiators,

#### Kitchen

9' 10" x 6' 6" ( 3.00m x 1.98m ) UPVC door to rear garden, UPVC double glazed window to rear elevation, matching wall and base units, space for cooker, plumbing for washing machine, sink and drainer unit, work surfaces, space for fridge/freezer.