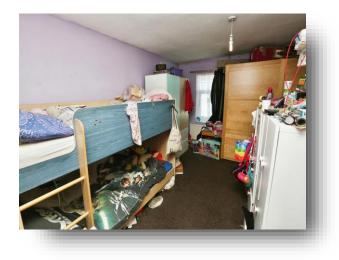

#### Bedroom 2

9' 9" x 6' 8" ( 2.97m x 2.03m ) UPVC double glazed window to rear elevation. radiator.