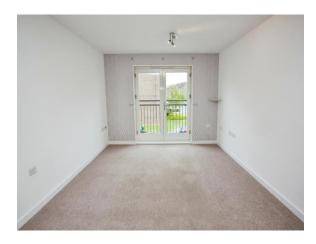

## Kitchen/ Dining Room/ Lounge

22' 4" max x 11' 2" max ( 6.81m max x 3.40m max ) Double glazed french door to Juliet balcony, double glazed window to side aspect, matching range of eye and base level units with work surface over, stainless steel one and a half bowl sink drainer, electric oven/hob and hood over, plumbing for washing machine, space for fridge and freezer.