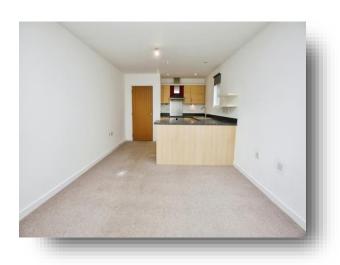

## Kitchen/ Dining Room/ Lounge

22' 4" max x 11' 2" max ( 6.81m max x 3.40m max ) Double glazed french door to Juliet balcony, double glazed window to side aspect, matching range of eye and base level units with work surface over, stainless steel one and a half bowl sink drainer, electric oven/hob and hood over, plumbing for washing machine, space for fridge and freezer.