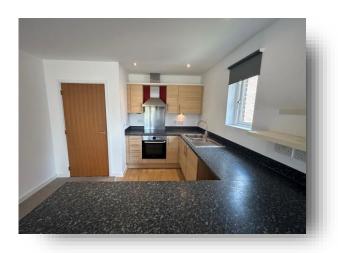

## Kitchen/ Dining Room/ Lounge

22' 4" max x 11' 2" max ( 6.81m max x 3.40m max ) Double glazed french door to Juliet balcony, double glazed window to side aspect, matching range of eye and base level units with work surface over, stainless steel one and a half bowl sink drainer, electric oven/hob and hood over, plumbing for washing machine, space for fridge and freezer.