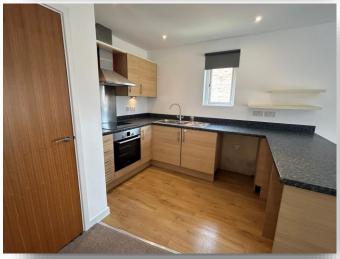

## Kitchen/ Dining Room/ Lounge

22' 4" max x 11' 2" max ( 6.81m max x 3.40m max ) Double glazed french door to Juliet balcony, double glazed window to side aspect, matching range of eye and base level units with work surface over, stainless steel one and a half bowl sink drainer, electric oven/hob and hood over, plumbing for washing machine, space for fridge and freezer.