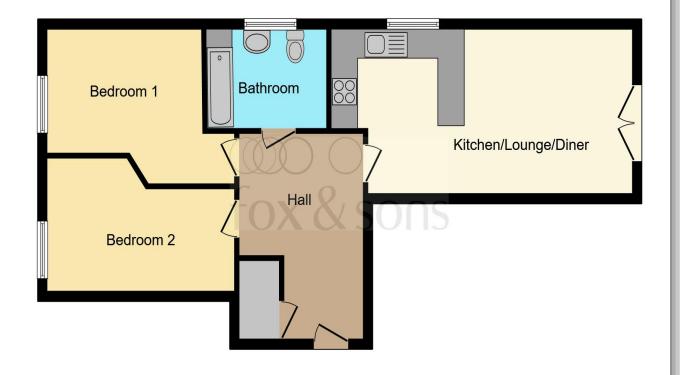

# Entrance Hall

Front door, telecom entry system, airing cupboard, loft access, electric radiator.

## Kitchen/ Dining Room/ Lounge

22' 4" max x 11' 2" max ( 6.81m max x 3.40m max ) Double glazed french door to Juliet balcony, double glazed window to side aspect, matching range of eye and base level units with work surface over, stainless steel one and a half bowl sink drainer, electric oven/hob and hood over, plumbing for washing machine, space for fridge and freezer.

#### **Bedroom One**

14' max x 8' 8" max ( 4.27m max x 2.64m max ) Double glazed window to rear aspect, electric radiator.

## **Bedroom Two**

10' 4" max x 10' 8" max ( 3.15m max x 3.25m max ) Double glazed window to rear aspect, electric radiator.

#### **Bathroom**

Obscure double glazed window to side aspect, electric heated towel rail, bath with shower attachment and curtain, wash hand basin, wc, tiled surrounds, downlights.

offers over

£160,000

This floor plan is for illustrative purposes only. It is not drawn to scale. Any measurements, floor areas (including any total floor area), openings and orientation are approximate. No details are guaranteed, they cannot be relied upon for any purpose and they do not form part of any agreement. No liability is taken for any error, omission or misstatement. A party must rely upon its own inspection(s). Powered by www.focalagent.com