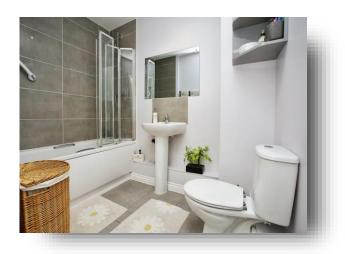

#### **Bathroom**

Bath with shower over, wash hand basin, wc, heated towel rail, tiled walls.