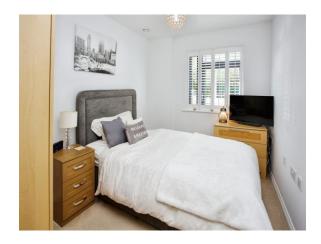

#### **Bedroom 1**

13' 1" max x 9' max ( 3.99m max x 2.74m max ) UPVC double glazed window to side elevation, inbuilt wardrobes, radiator.

#### **Bedroom 2**

11' 4" max x 8' 3" max ( 3.45m max x 2.51m max ) UPVC double glazed window with shutters to side elevation, radiator.