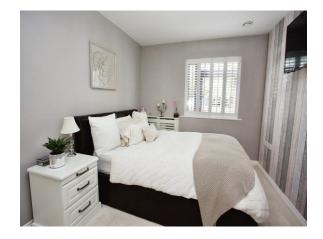

#### **Bedroom 1**

13' 1" max x 9' max ( 3.99m max x 2.74m max ) UPVC double glazed window to side elevation, inbuilt wardrobes, radiator.

#### **Bedroom 2**

11' 4" max x 8' 3" max ( 3.45m max x 2.51m max ) UPVC double glazed window with shutters to side elevation, radiator.