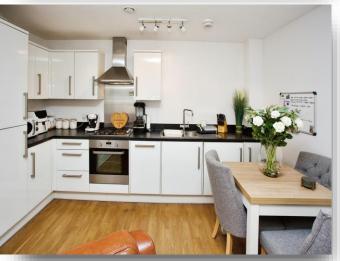

#### Kitchen Area:

Matching wall and base units, one and a half bowl sink and drainer unit with boiler tap, work surfaces, electric oven, gas hob, cooker-hood, integrated dishwasher, washing machine and fridge/freezer.