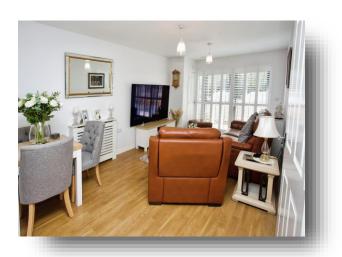

## Lounge/Kitchen

21' 1" max x 13' 10" max ( 6.43m max x 4.22m max ) Lounge Area:

UPVC double glazed door to side access, UPVC double glazed window with shutters to side elevation, cupboard, two radiators.

#### Kitchen Area:

Matching wall and base units, one and a half bowl sink and drainer unit with boiler tap, work surfaces, electric oven, gas hob, cooker-hood, integrated dishwasher, washing machine and fridge/freezer.