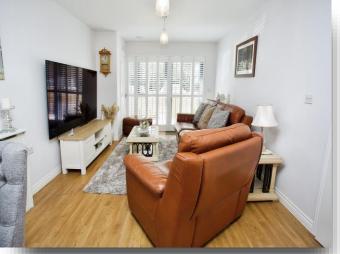

## Lounge/Kitchen

21' 1" max x 13' 10" max ( 6.43m max x 4.22m max ) Lounge Area:

UPVC double glazed door to side access, UPVC double glazed window with shutters to side elevation, cupboard, two radiators.