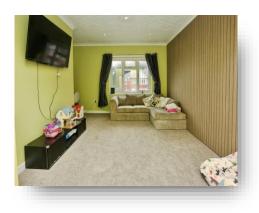

Step inside to discover a spacious and light-filled living area, perfect for relaxing or entertaining guests. The apartment features a contemporary bathroom, finished to a high standard with sleek fittings and a clean, modern design.

#### **Entrance Porch And Landing**

**Living Room** 11' 10" x 10' 2" ( 3.61m x 3.10m )

**Kitchen** 8' 6" x 6' 4" ( 2.59m x 1.93m )

**Bedroom One (to The Front)** 12' x 8' (3.66m x 2.44m)

**Bedroom Two (to The Rear)** 9' 6" x 8' 6" ( 2.90m x 2.59m )