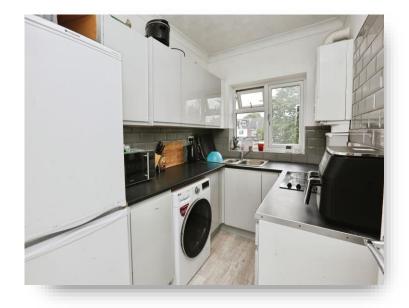

#### **Entrance Porch And Landing**

**Living Room** 11' 10" x 10' 2" ( 3.61m x 3.10m )

**Kitchen** 8' 6" x 6' 4" ( 2.59m x 1.93m )

**Bedroom One (to The Front)** 12' x 8' (3.66m x 2.44m)

**Bedroom Two (to The Rear)** 9' 6" x 8' 6" ( 2.90m x 2.59m )