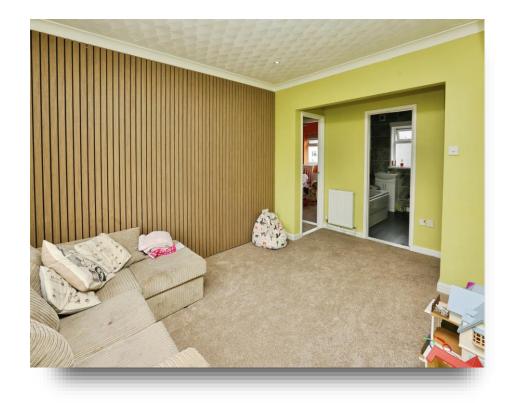

Step inside to discover a spacious and light-filled living area, perfect for relaxing or entertaining guests. The apartment features a contemporary bathroom, finished to a high standard with sleek fittings and a clean, modern design.

#### **Entrance Porch And Landing**

**Living Room** 11' 10" x 10' 2" ( 3.61m x 3.10m )

**Kitchen** 8' 6" x 6' 4" ( 2.59m x 1.93m )

**Bedroom One (to The Front)** 12' x 8' (3.66m x 2.44m)

**Bedroom Two (to The Rear)** 9' 6" x 8' 6" ( 2.90m x 2.59m )