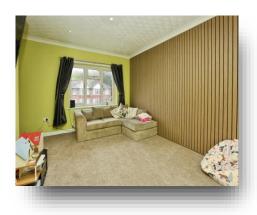

Step inside to discover a spacious and light-filled living area, perfect for relaxing or entertaining guests. The apartment features a contemporary bathroom, finished to a high standard with sleek fittings and a clean, modern design.

#### **Entrance Porch And Landing**

**Living Room** 11' 10" x 10' 2" ( 3.61m x 3.10m )

**Kitchen** 8' 6" x 6' 4" ( 2.59m x 1.93m )

**Bedroom One (to The Front)** 12' x 8' (3.66m x 2.44m)

**Bedroom Two (to The Rear)** 9' 6" x 8' 6" ( 2.90m x 2.59m )