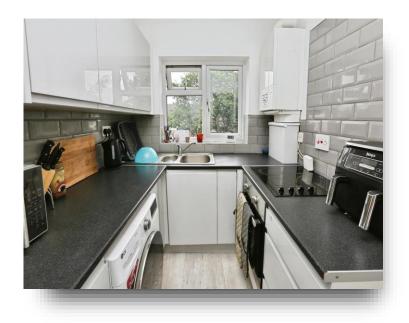

#### **Entrance Porch And Landing**

**Living Room** 11' 10" x 10' 2" ( 3.61m x 3.10m )

**Kitchen** 8' 6" x 6' 4" ( 2.59m x 1.93m )

**Bedroom One (to The Front)** 12' x 8' (3.66m x 2.44m)

**Bedroom Two (to The Rear)** 9' 6" x 8' 6" ( 2.90m x 2.59m )