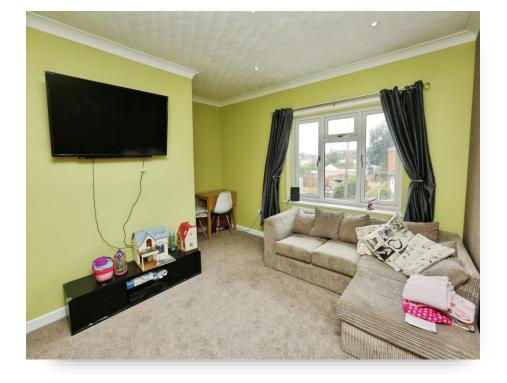

Step inside to discover a spacious and light-filled living area, perfect for relaxing or entertaining guests. The apartment features a contemporary bathroom, finished to a high standard with sleek fittings and a clean, modern design.

#### **Entrance Porch And Landing**

**Living Room** 11' 10" x 10' 2" ( 3.61m x 3.10m )

**Kitchen** 8' 6" x 6' 4" ( 2.59m x 1.93m )

**Bedroom One (to The Front)** 12' x 8' (3.66m x 2.44m)

**Bedroom Two (to The Rear)** 9' 6" x 8' 6" ( 2.90m x 2.59m )