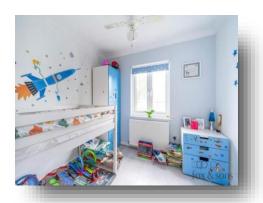

#### **Bedroom Two**

12' 2" x 11' 8" Max ( 3.71m x 3.56m Max )

#### **Bedroom Three**

12' 11" x 10' 7" ( 3.94m x 3.23m )

#### **Bedroom Four**

9' 10" Max x 8' 11" ( 3.00m Max x 2.72m )

#### **Bedroom Five**

9' 10" x 8' (3.00m x 2.44m)

#### **Bedroom Six**

8' x 8' 10" ( 2.44m x 2.69m )