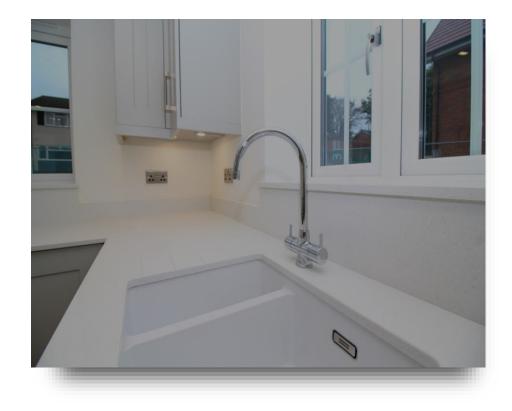

**Lounge** 19' 5" x 11' 5" ( 5.92m x 3.48m )

**Kitchen** 18' 9" x 12' 7" ( 5.71m x 3.84m )

**Bed 1** 14' 4" x 11' 10" ( 4.37m x 3.61m )

**Bed 2** 10' 8" x 10' 7" ( 3.25m x 3.23m )

**Bedroom 3** 10' 7" x 7' 7" ( 3.23m x 2.31m )