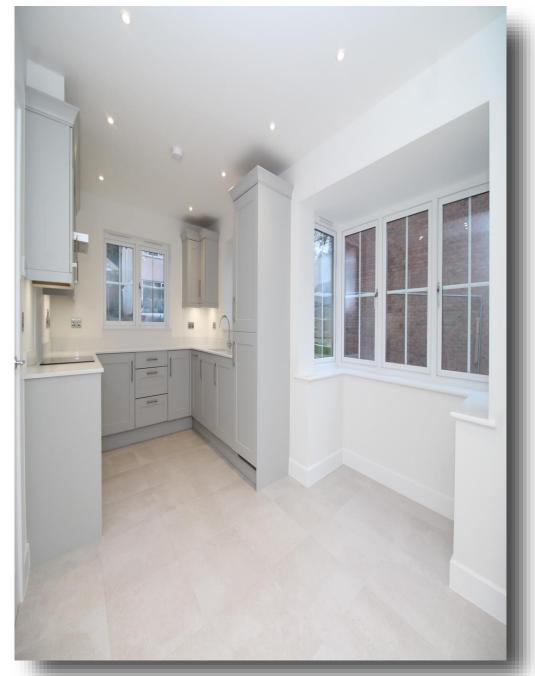

Beacon Bottom is a stunning new home nestled in the heart of Park Gate. This detached house grabs your attention with its stunning 19' open-plan kitchen and dining area, perfect for hosting and relaxing. 19' Open plan lounge and with three spacious bedrooms and two well-appointed bathrooms, there's plenty of room to unwind.

**Lounge** 19' 5" x 11' 5" ( 5.92m x 3.48m )

**Kitchen** 18' 9" x 12' 7" ( 5.71m x 3.84m )

**Bed 1** 14' 4" x 11' 10" ( 4.37m x 3.61m )

**Bed 2** 10' 8" x 10' 7" ( 3.25m x 3.23m )

**Bedroom 3** 10' 7" x 7' 7" ( 3.23m x 2.31m )