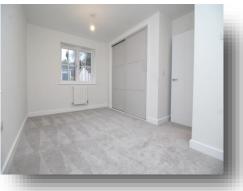

**Lounge** 19' 5" x 11' 5" ( 5.92m x 3.48m )

**Kitchen** 18' 9" x 12' 7" ( 5.71m x 3.84m )

**Bed 1** 14' 4" x 11' 10" ( 4.37m x 3.61m )

**Bed 2** 10' 8" x 10' 7" ( 3.25m x 3.23m )

**Bedroom 3** 10' 7" x 7' 7" ( 3.23m x 2.31m )