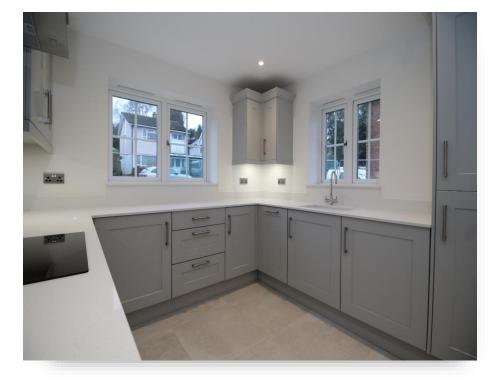

Beacon Bottom is a stunning new home nestled in the heart of Park Gate. This detached house grabs your attention with its stunning 19' open-plan kitchen and dining area, perfect for hosting and relaxing. 19' Open plan lounge and with three spacious bedrooms and two well-appointed bathrooms, there's plenty of room to unwind.

**Lounge** 19' 5" x 11' 5" ( 5.92m x 3.48m )

**Kitchen** 18' 9" x 12' 7" ( 5.71m x 3.84m )

**Bed 1** 14' 4" x 11' 10" ( 4.37m x 3.61m )

**Bed 2** 10' 8" x 10' 7" ( 3.25m x 3.23m )

**Bedroom 3** 10' 7" x 7' 7" ( 3.23m x 2.31m )