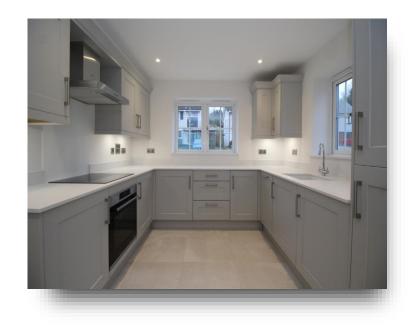

Beacon Bottom is a stunning new home nestled in the heart of Park Gate. This detached house grabs your attention with its stunning 19' open-plan kitchen and dining area, perfect for hosting and relaxing. 19' Open plan lounge and with three spacious bedrooms and two well-appointed bathrooms, there's plenty of room to unwind.

**Lounge** 19' 5" x 11' 5" ( 5.92m x 3.48m )

**Kitchen** 18' 9" x 12' 7" ( 5.71m x 3.84m )

**Bed 1** 14' 4" x 11' 10" ( 4.37m x 3.61m )

**Bed 2** 10' 8" x 10' 7" ( 3.25m x 3.23m )

**Bedroom 3** 10' 7" x 7' 7" ( 3.23m x 2.31m )