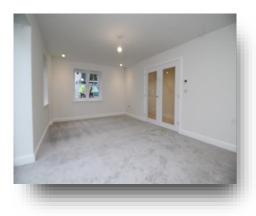

**Lounge** 19' 5" x 11' 5" ( 5.92m x 3.48m )

**Kitchen** 18' 9" x 12' 7" ( 5.71m x 3.84m )

**Bed 1** 14' 4" x 11' 10" ( 4.37m x 3.61m )

**Bed 2** 10' 8" x 10' 7" ( 3.25m x 3.23m )

**Bedroom 3** 10' 7" x 7' 7" ( 3.23m x 2.31m )