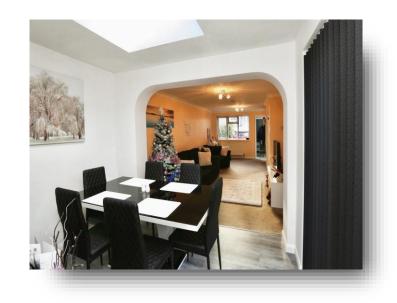

#### Agent Note

Snug

**Store Room** 7' 10" x 6' 6" ( 2.39m x 1.98m )

**Lounge** 21' 7" x 10' 2" ( 6.58m x 3.10m )

**Dining Room** 9' 2" x 7' 2" ( 2.79m x 2.18m )

**Kitchen** 8' 6" x 7' 2" ( 2.59m x 2.18m )