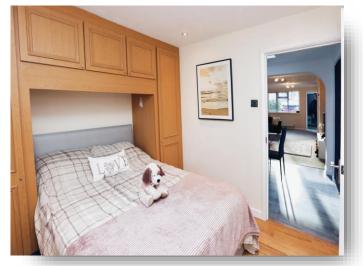

#### **First Floor Landing**

**Bedroom One** 9' 2" x 9' 3" ( 2.79m x 2.82m )

**Bedroom Two** 

10' 2" x 9' 10" ( 3.10m x 3.00m )

**Bedroom Four** 8' 10" x 5' 10" ( 2.69m x 1.78m )

Bathroom

W/C

**Garden Room** 19' 1" x 9' 10" ( 5.82m x 3.00m )