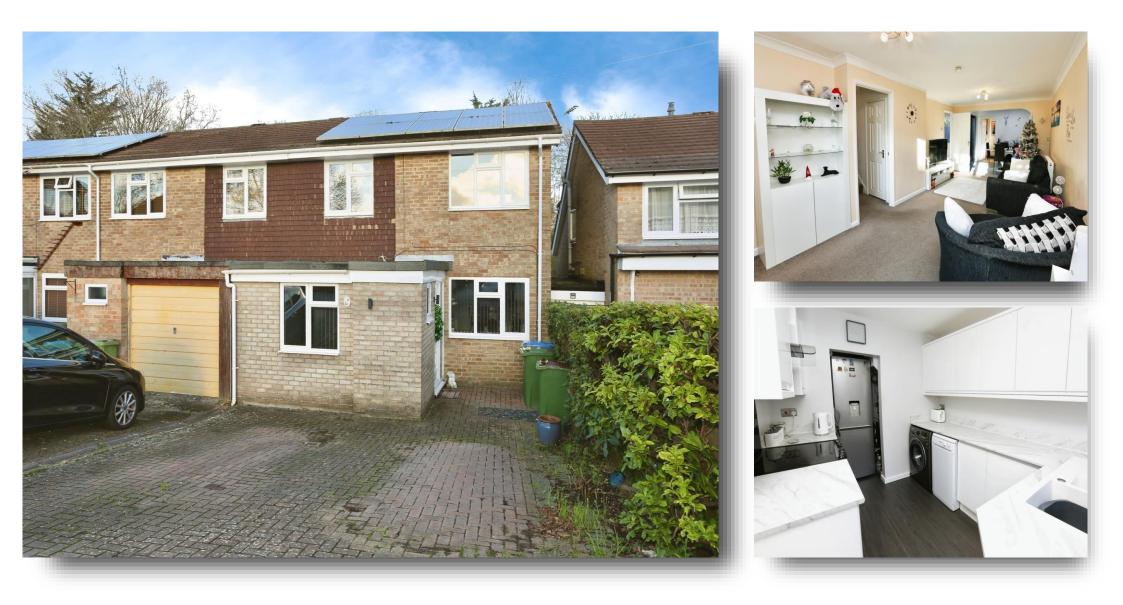

## *welcome to* Heather Gardens, Fareham

Fox & Sons Fareham are delighted to welcome to the market this well presented extended four bedroom semidetached family home with off road parking for multiple cars. The property benefits from an open plan lounge/diner, downstairs bedroom, separate modern kitchen, snug area.

### Heather Gardens, Fareham

- EXTENDED SEMI-DETACHED FAMILY HOME
- OFF ROAD PARKING FOR MULTIPLE VEHICLES
- FOUR GENEROUS SIZED BEDROOMS
- GARDEN ROOM WITH ELECTRICS
- SNUG & STORAGE ROOM

Tenure: Freehold EPC Rating: B