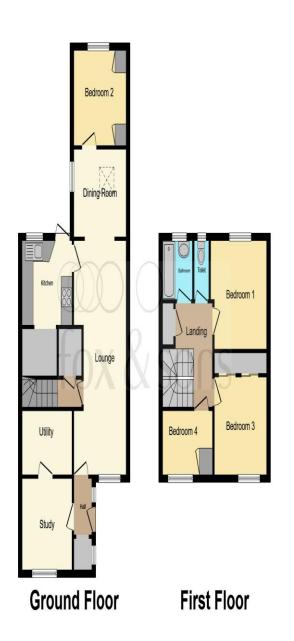

This floor plan is for illustrative purposes only. It is not drawn to scale. Any measurements, floor areas (including any total floor area), openings and orientation are approximate. No details are guaranteed, they cannot be relied upon for any purpose and they do not form part of any agreement. No liability is taken for any error, omission or misstatement. A party must rely upon its own inspection(s). Powered by www.focalagent.com

#### Agent Note

Snug

**Store Room** 7' 10" x 6' 6" ( 2.39m x 1.98m )

**Lounge** 21' 7" x 10' 2" ( 6.58m x 3.10m )

**Dining Room** 9' 2" x 7' 2" ( 2.79m x 2.18m )

**Kitchen** 8' 6" x 7' 2" ( 2.59m x 2.18m )

**Bedroom Three** 9' 2" x 8' 10" ( 2.79m x 2.69m )

#### **First Floor Landing**

**Bedroom One** 9' 2" x 9' 3" ( 2.79m x 2.82m )

**Bedroom Two** 

10' 2" x 9' 10" ( 3.10m x 3.00m )

**Bedroom Four** 8' 10" x 5' 10" ( 2.69m x 1.78m )

Bathroom

W/C

**Garden Room** 19' 1" x 9' 10" ( 5.82m x 3.00m )