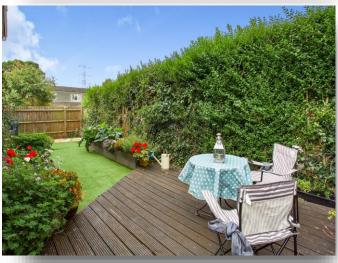

#### Rear Garden

Side access, artificial grass, patio area, raised flower beds, outside tap, water butt, fence enclosed with various shrubs.

**Ground Floor** 

**First Floor** 

Total floor area 79.3 sq.m. (853 sq.ft.) approx