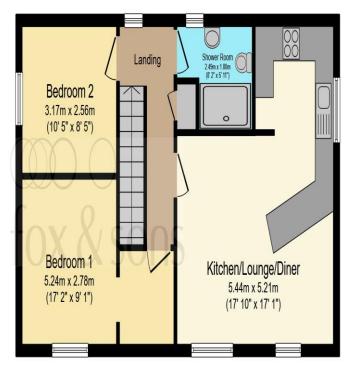

#### **Entrance Hall**

Door to front elevation, laminate flooring, stairs to landing

#### Landing

Double glazed window to rear elevation, stairs from entrance hall, carpeted, loft access, boiler cupboard, laminate flooring, doors leading to:

#### Lounge

17' 1" x 17' 10" max ( 5.21m x 5.44m max ) Double glazed window to front elevation, electric fire, laminate flooring, breakfast bar, radiator.

#### **Kitchen Area**

Double glazed window to side elevation, matching wall and base units with work tops over, inset sink, dishwasher, washing machine, fridge freezer.

#### **Bedroom One**

17' 2" x 9' 1" max ( 5.23m x 2.77m max ) Double glazed window to front elevation, television point, radiator, laminate flooring.

## **Bedroom Two**

10'  $5'' \times 8'$  5'' (  $3.17m \times 2.57m$  ) Double glazed window to side elevation, radiator, laminate flooring.

#### **Bathroom**

10' 5" x 8' 5" ( 3.17m x 2.57m ) Double shower, WC, vanity unit with inset sink, radiator, shaver point, extractor fan, radiator

#### Rear Garden

Side access, artificial grass, patio area, raised flower beds, outside tap, water butt, fence enclosed with various shrubs.

**Ground Floor** 

**First Floor** 

Total floor area 79.3 sq.m. (853 sq.ft.) approx

This floorplan is for illustrative purposes only and is not drawn to scale. Measurements, floor-areas, openings and orientations are approximate. They should not be relied upon for any purpose and do not form any part of an agreement. No liability is taken for any error or mis-statement. All parties must rely on their own inspections.