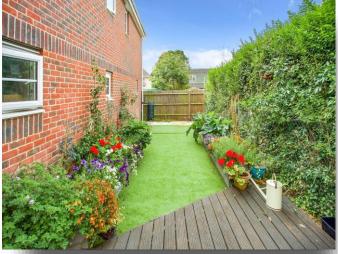

#### Rear Garden

Side access, artificial grass, patio area, raised flower beds, outside tap, water butt, fence enclosed with various shrubs.

**Ground Floor** 

**First Floor** 

Total floor area 79.3 sq.m. (853 sq.ft.) approx