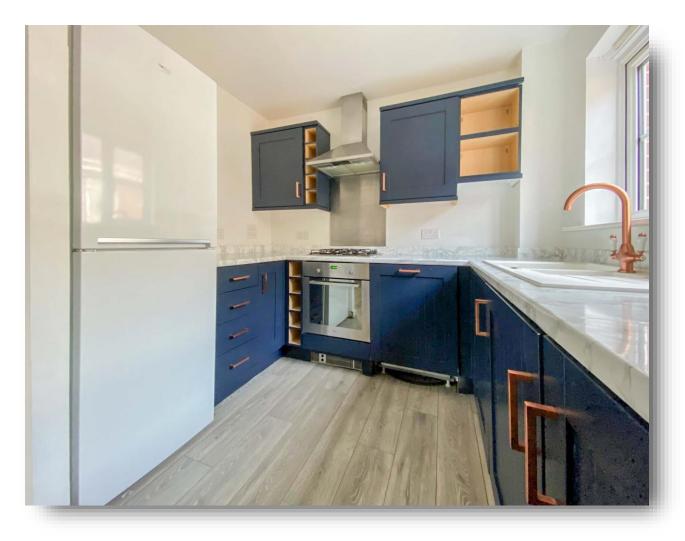

#### **Kitchen Area**

Double glazed window to side elevation, matching wall and base units with work tops over, inset sink, dishwasher, washing machine, fridge freezer.