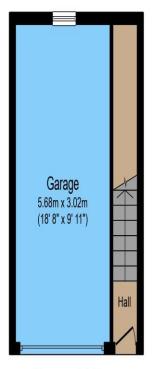

## Garage

Up and over door, power, lighting

#### Rear Garden

Side access, artificial grass, patio area, raised flower beds, outside tap, water butt, fence enclosed with various shrubs.

**Ground Floor** 

**First Floor** 

Total floor area 79.3 sq.m. (853 sq.ft.) approx

This floorplan is for illustrative purposes only and is not drawn to scale. Measurements, floor-areas, openings and orientations are approximate. They should not be relied upon for any purpose and do not form any part of an agreement. No liability is taken for any error or mis-statement. All parties must rely on their own inspections.