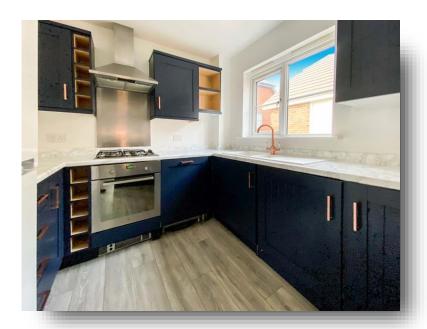

#### **Kitchen Area**

Double glazed window to side elevation, matching wall and base units with work tops over, inset sink, dishwasher, washing machine, fridge freezer.