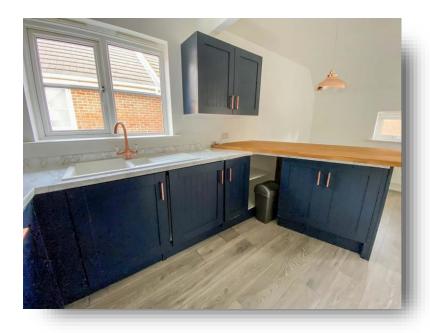

#### **Kitchen Area**

Double glazed window to side elevation, matching wall and base units with work tops over, inset sink, dishwasher, washing machine, fridge freezer.