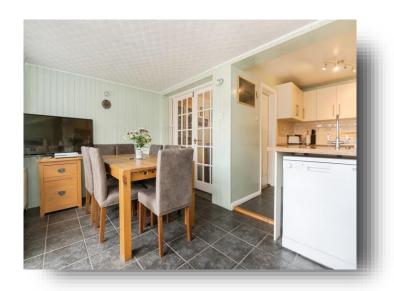

#### welcome to

### Holt View Fair Oak Road, Bishopstoke Eastleigh

This well-presented three-bedroom terraced home offers comfortable living over two floors. Featuring a spacious lounge, modern kitchen/diner, enclosed rear garden, and ample parking. Close to local amenities, schools, parks, and transport links-ideal for families or professionals.











This floor plan is for illustrative purposes only. It is not drawn to scale. Any measurements, floor areas (including any total floor area), openings and orientation are approximate. No details are guaranteed, they cannot be relied upon for any purpose and they do not form part of any agreement. No liability is taken for any error, omission or misstatement. A party must rely upon its own inspection(s). Powered by www.focalagent.com



#### **Entrance Hall**

#### **Rear Garden**

#### Lounge

#### **Parking**

23' 9" x 12' 10" narrowing to 7' 5" ( 7.24m x 3.91m narrowing to 2.26m )

#### Kitchen/Diner

Irregular Shaped Room 19' 8" x 15' 1" ( 5.99m x 4.60m)

#### **Utility Room**

#### Landing

#### **Bedroom 1**

11' 8" x 7' 3" ( 3.56m x 2.21m )

#### **Bedroom 2**

9' 10" x 9' 8" (