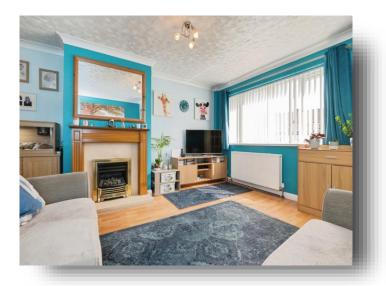

#### welcome to

### Holt View Fair Oak Road, Bishopstoke Eastleigh

This well-presented three-bedroom terraced home offers comfortable living over two floors. Featuring a spacious lounge, modern kitchen/diner, enclosed rear garden, and ample parking. Close to local amenities, schools, parks, and transport links-ideal for families or professionals.











This floor plan is for illustrative purposes only. It is not drawn to scale. Any measurements, floor areas (including any total floor area), openings and orientation are approximate. No details are guaranteed, they cannot be relied upon for any purpose and they do not form part of any agreement. No liability is taken for any error, omission or misstatement. A party must rely upon its own inspection(s). Powered by www.focalagent.com



#### **Entrance Hall**

#### **Rear Garden**

#### Lounge

#### **Parking**

23' 9" x 12' 10" narrowing to 7' 5" ( 7.24m x 3.91m narrowing to 2.26m )

#### Kitchen/Diner

Irregular Shaped Room 19' 8" x 15' 1" ( 5.99m x 4.60m)

#### **Utility Room**

#### Landing

#### **Bedroom 1**

11' 8" x 7' 3" ( 3.56m x 2.21m )

#### **Bedroom 2**

9' 10" x 9' 8