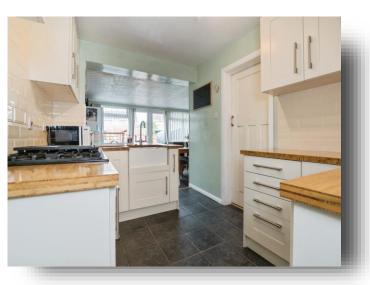

#### welcome to

### Holt View Fair Oak Road, Bishopstoke Eastleigh

This well-presented three-bedroom terraced home offers comfortable living over two floors. Featuring a spacious lounge, modern kitchen/diner, enclosed rear garden, and ample parking. Close to local amenities, schools, parks, and transport links-ideal for families or professionals.











This floor plan is for illustrative purposes only. It is not drawn to scale. Any measurements, floor areas (including any total floor area), openings and orientation are approximate. No details are guaranteed, they cannot be relied upon for any purpose and they do not form part of any agreement. No liability is taken for any error, omission or misstatement. A party must rely upon its own inspection(s). Powered by www.focalagent.com



#### **Entrance Hall**

#### **Rear Garden**

#### Lounge

#### **Parking**

23' 9" x 12' 10" narrowing to 7' 5" ( 7.24m x 3.91m narrowing to 2.26m )

#### Kitchen/Diner

Irregular Shaped Room 19' 8" x 15' 1" ( 5.99m x 4.60m)

#### **Utility Room**

#### Landing

#### **Bedroom 1**

11' 8" x 7' 3" ( 3.56m x 2.21m )

#### **Bedroom 2**

9' 10" x 9' 8" ( 3.