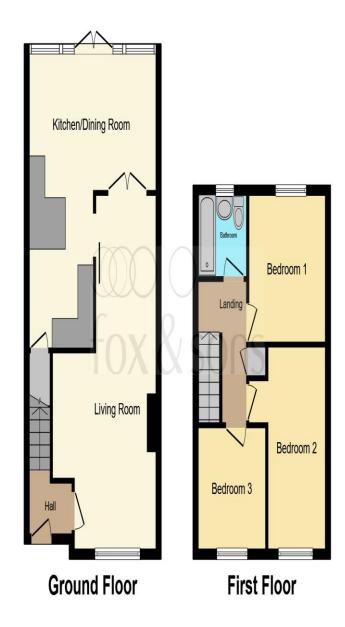

This floor plan is for illustrative purposes only. It is not drawn to scale. Any measurements, floor areas (including any total floor area), openings and orientation are approximate. No details are guaranteed, they cannot be relied upon for any purpose and they do not form part of any agreement. No liability is taken for any error, omission or misstatement. A party must rely upon its own inspection(s). Powered by www.focalagent.com

#### **Entrance Hall**

#### Lounge

#### **Parking**

23' 9" x 12' 10" narrowing to 7' 5" ( 7.24m x 3.91m narrowing to 2.26m )

#### Kitchen/Diner

Irregular Shaped Room 19' 8" x 15' 1" ( 5.99m x 4.60m)

#### **Utility Room**

#### Landing

#### **Bedroom 1**

11' 8" x 7' 3" ( 3.56m x 2.21m )

#### **Bedroom 2**

9' 10" x 9' 8" ( 3.00m x 2.95m )

#### **Bedroom 3**

8' 7" x 8' 1" ( 2.62m x 2.46m )

#### **Bathroom**