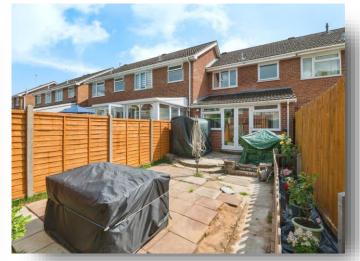

#### welcome to

### Holt View Fair Oak Road, Bishopstoke Eastleigh

This well-presented three-bedroom terraced home offers comfortable living over two floors. Featuring a spacious lounge, modern kitchen/diner, enclosed rear garden, and ample parking. Close to local amenities, schools, parks, and transport links-ideal for families or professionals.











This floor plan is for illustrative purposes only. It is not drawn to scale. Any measurements, floor areas (including any total floor area), openings and orientation are approximate. No details are guaranteed, they cannot be relied upon for any purpose and they do not form part of any agreement. No liability is taken for any error, omission or misstatement. A party must rely upon its own inspection(s). Powered by www.focalagent.com



#### **Entrance Hall**

#### **Rear Garden**

#### Lounge

#### **Parking**

23' 9" x 12' 10" narrowing to 7' 5" ( 7.24m x 3.91m narrowing to 2.26m )

#### Kitchen/Diner

Irregular Shaped Room 19' 8" x 15' 1" ( 5.99m x 4.60m)

#### **Utility Room**

#### Landing

#### **Bedroom 1**

11' 8" x 7' 3" ( 3.56m x 2.21m )

#### **Bedroom 2**

9' 10" x 9' 8"