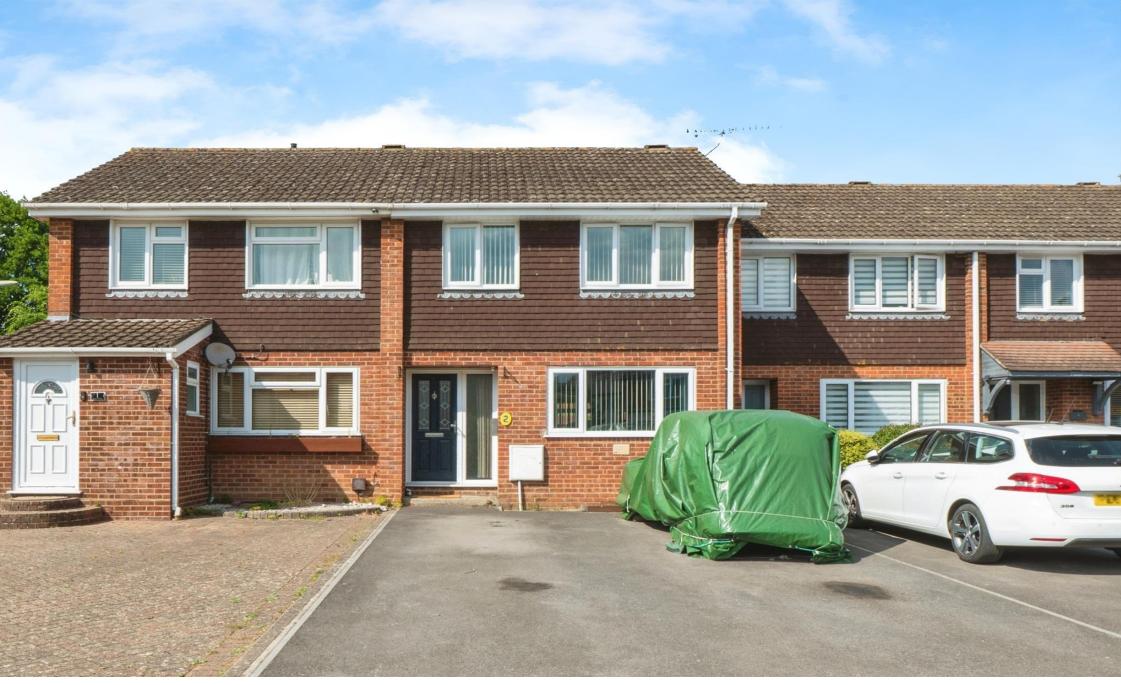

### Holt View Fair Oak Road, Bishopstoke Eastleigh

This well-presented three-bedroom terraced home offers comfortable living over two floors. Featuring a spacious lounge, modern kitchen/diner, enclosed rear garden, and ample parking. Close to local amenities, schools, parks, and transport links-ideal for families or professionals.

#### **Parking**

23' 9" x 12' 10" narrowing to 7' 5" ( 7.24m x 3.91m narrowing to 2.26m )

# Holt View Fair Oak Road, Bishopstoke Eastleigh

- THREE BEDROOMS
- DOUBLE GLAZING
- KITCHEN/DINER
- GAS CENTRAL HEATING
- DROPPED KERB

Tenure: Freehold EPC Rating: D

Council Tax Band: C