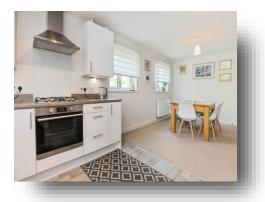

## Cloakroom

**Lounge** 18' 11" x 9' 10" ( 5.77m x 3.00m )

**Kitchen/Diner** 21' 4" x 10' 6" ( 6.50m x 3.20m )

Landing

**Bedroom One** 14' 4" x 10' (4.37m x 3.05m)

**Bedroom Two** 12' 9" x 10' 6" ( 3.89m x 3.20m )