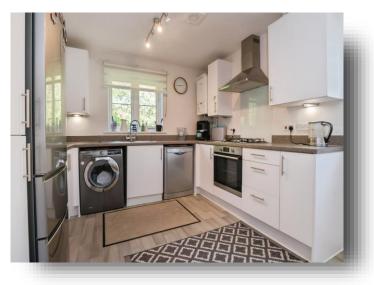

## Cloakroom

**Lounge** 18' 11" x 9' 10" ( 5.77m x 3.00m )

**Kitchen/Diner** 21' 4" x 10' 6" ( 6.50m x 3.20m )

Landing

**Bedroom One** 14' 4" x 10' (4.37m x 3.05m)

**Bedroom Two** 12' 9" x 10' 6" ( 3.89m x 3.20m )