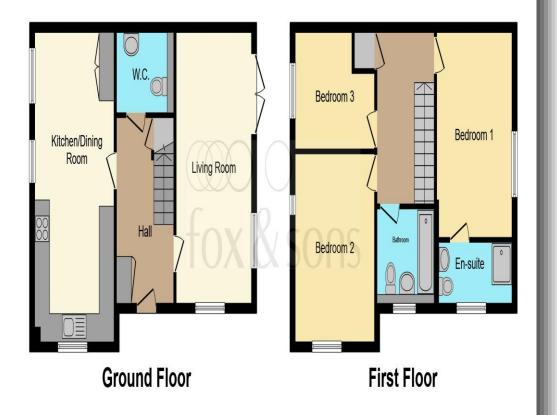

This floor plan is for illustrative purposes only. It is not drawn to scale. Any measurements, floor areas (including any total floor area), openings and orientation are approximate. No details are guaranteed, they cannot be relied upon for any purpose and they do not form part of any agreement. No liability is taken for any error, ornission or misstatement. A party must rely upon its own inspection(s). Powered by www.focalagent.com

## Cloakroom

**Lounge** 18' 11" x 9' 10" ( 5.77m x 3.00m )

**Kitchen/Diner** 21' 4" x 10' 6" ( 6.50m x 3.20m )

Landing

**Bedroom One** 14' 4" x 10' (4.37m x 3.05m)

**Bedroom Two** 12' 9" x 10' 6" ( 3.89m x 3.20m )

**Bedroom Three** 10' 5" x 8' 1" ( 3.17m x 2.46m )

Bathroom

Front Garden