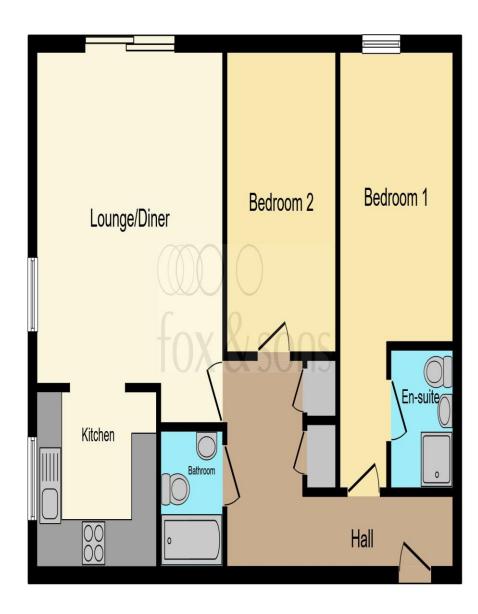

This floor plan is for illustrative purposes only. It is not drawn to scale. Any measurements, floor areas (including any total floor area), openings and orientation are approximate. No details are guaranteed, they cannot be relied upon for any purpose and they do not form part of any agreement. No liability is taken for any error, omission or misstalement. A party must rely upon its own inspection(s). Powered by www.focalagent.com

## **Entrance Hallway**

#### Lounge

14' 10" x 14' 9" ( 4.52m x 4.50m )

#### Kitchen

9' 5" x 7' 4" ( 2.87m x 2.24m )

#### **Bedroom One**

**En-Suit Bathroom** 

#### **Bedroom Two**

12' 6" x 8' 7" ( 3.81m x 2.62m )

#### **Main Bathroom**

## **Parking**