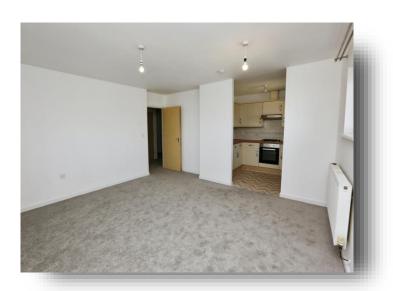

## **Entrance Hallway**

#### Lounge

14' 10" x 14' 9" ( 4.52m x 4.50m )

#### Kitchen

9' 5" x 7' 4" ( 2.87m x 2.24m )