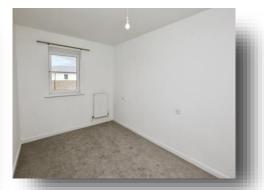

#### Lounge

14' 10" x 14' 9" ( 4.52m x 4.50m )

#### **Bedroom Two**

12' 6" x 8' 7" ( 3.81m x 2.62m )