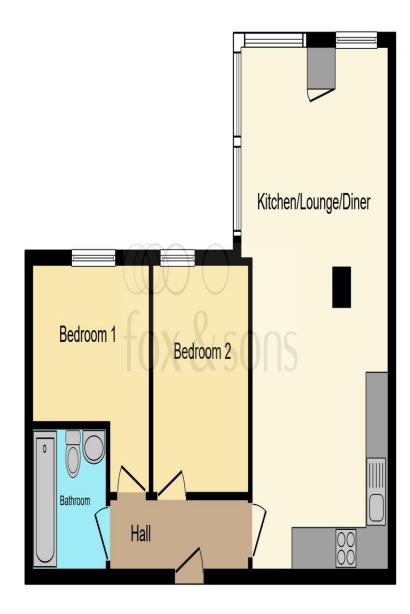

This floor plan is for illustrative purposes only. It is not drawn to scale. Any measurements, floor areas (including any total floor area), openings and orientation are approximate. No details are guaranteed, they cannot be relied upon for any purpose and they do not form part of any agreement. No liability is taken for any error, omission or misstatement. A party must rely upon its own inspection(s). Powered by www.focalagent.com

**Entance Hall** 

Lounge/Diner

**Bedroom 1** 

**Bedroom 2** 

**Bathroom** 