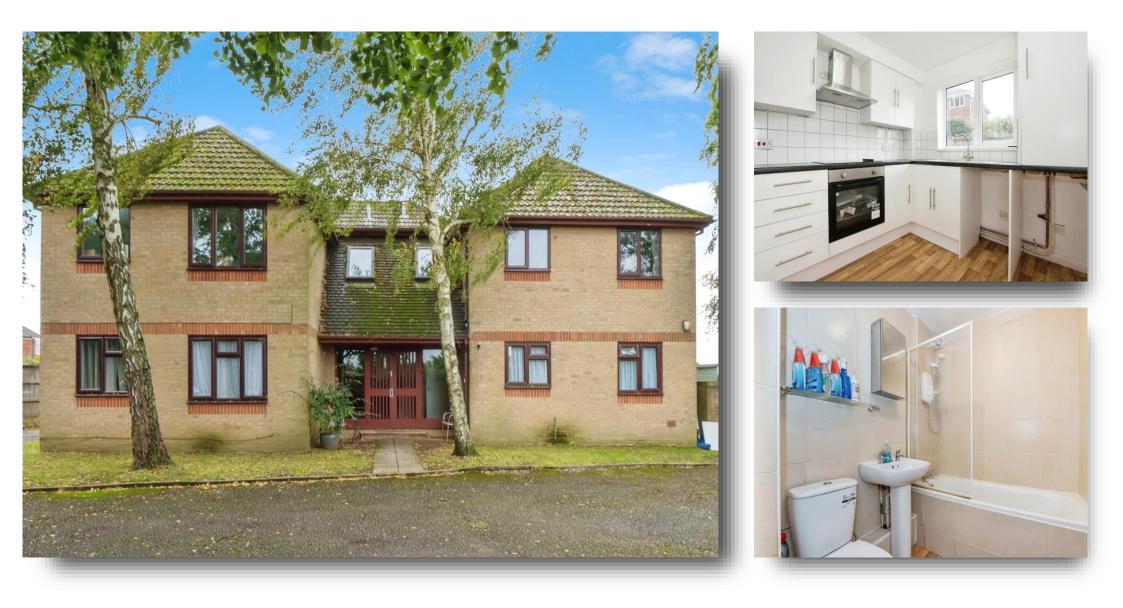

# Flat 3 Campbell Court, Campbell Way, Fair Oak, Eastleigh SO50 7AX

Fox and Sons welcome to the market this one bedroom ground floor apartment, located in the Fair Oak area.

The property benefits from a living room which has space for a dining table, with lovely views. The kitchen has a integrated oven and offers a range of cupboard space and work surfaces. Bedroom is a spacious double room with natural light throughout. The bathroom offers a three piece suite with shower over the bath. Storage space is also located within the hallway.

The property has allocated parking, and sits approximately a few miles from Eastleigh Train Station and Town Centre. Local shops are close by & bus stops are located on Fair Oak Road.

Contact us directly to arrange a viewing - 02380618522.

# Flat 3 Campbell Court, Campbell Way, Fair Oak, Eastleigh SO50 7AX

- One Bedroom
- Ground Floor Apartment
- Allocated Parking
- Storage Cupboards
- Integrated Oven
- Natural Light Throughout
- Modern Style
- Sought After Location

#### Tenure: Leasehold EPC Rating: Awaited

This is a Leasehold property with details as follows; Term of Lease 125 years from 29 Sep 1989. Should you require further information please contact the branch. Please Note additional fees could be incurred for items such as Leasehold packs.