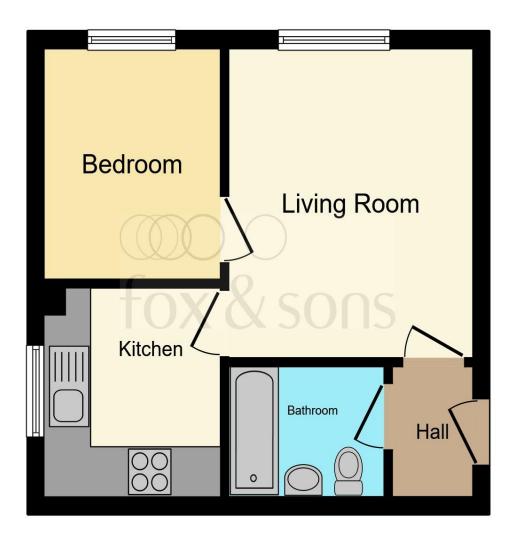

This floor plan is for illustrative purposes only. It is not drawn to scale. Any measurements, floor areas (including any total floor area), openings and orientation are approximate. No details are guaranteed, they cannot be relied upon for any purpose and they do not form part of any agreement. No liability is taken for any error, omission or misstatement. A party must rely upon its own inspection(s). Powered by www.focalagent.com

# Flat 3 Campbell Court, Campbell Way, Fair Oak, Eastleigh SO50 7AX

Fox and Sons welcome to the market this one bedroom ground floor apartment, located in the Fair Oak area.

The property benefits from a living room which has space for a dining table, with lovely views. The kitchen has a integrated oven and offers a range of cupboard space and work surfaces. Bedroom is a spacious double room with natural light throughout. The bathroom offers a three piece suite with shower over the bath. Storage space is also located within the hallway.