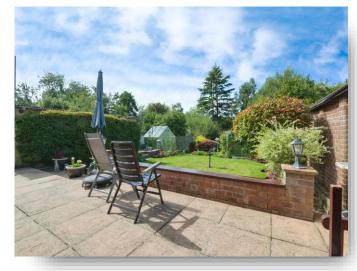

Externally to the front of the property is a block paved driveway and gravel front with a garage to the side. The private enclosed rear garden is tiered and has great potential and is well-presented throughout.