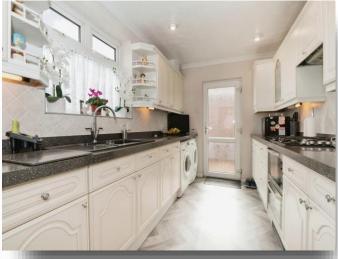

The property benefits from a spacious living room, modern style kitchen, large reception room, which is perfect for those looking for a large social living space. The home conveniently offers access to the often-requested conservatory to rear and a separate toilet. You will also find three double bedrooms, all serviced by the family bathroom, which offers a walkin shower. The master bedroom is also offered with built-in wardrobes and an ensuite. The accommodation also benefits from double glazing and gas central heating throughout.