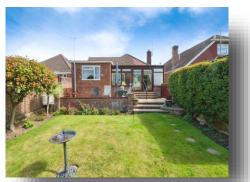

Externally to the front of the property is a block paved driveway and gravel front with a garage to the side. The private enclosed rear garden is tiered and has great potential and is well-presented throughout.