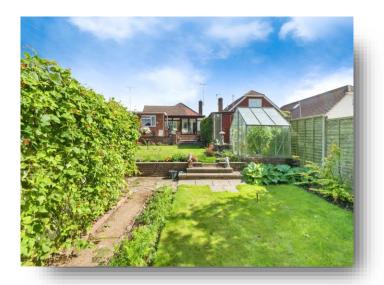

Externally to the front of the property is a block paved driveway and gravel front with a garage to the side. The private enclosed rear garden is tiered and has great potential and is well-presented throughout.