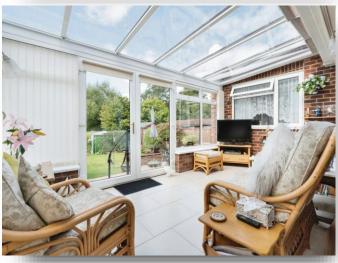

The property benefits from a spacious living room, modern style kitchen, large reception room, which is perfect for those looking for a large social living space. The home conveniently offers access to the often-requested conservatory to rear and a separate toilet. You will also find three double bedrooms, all serviced by the family bathroom, which offers a walkin shower. The master bedroom is also offered with built-in wardrobes and an ensuite. The accommodation also benefits from double glazing and gas central heating throughout.