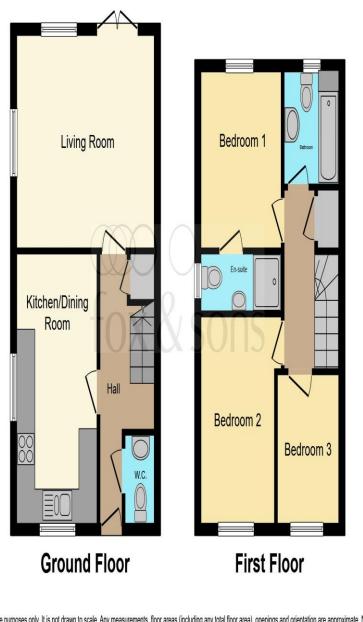

This floor plan is for illustrative purposes only. It is not drawn to scale. Any measurements, floor areas (including any total floor area), openings and orientation are approximate. No details are guaranteed, they cannot be relied upon for any purpose and they do not form part of any agreement. No liability is taken for any error, omission or misstatement. A party must rely upon its own inspection(s). Powered by www.focalagent.com

Kitchen/Dining Room Downstairs Toilet Lounge Bedroom One Ensuite Bedroom Two Bedroom Three Bathroom