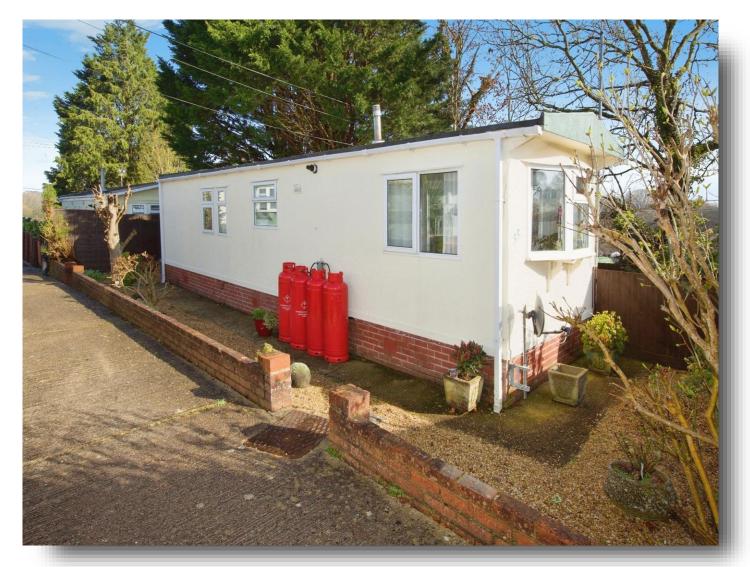

## 33 Hillview Winchester Road, Fair Oak, Eastleigh, SO50 7JF

Delightful two bedroom Park Home situated on the popular residential site of Hillview Manor Park in the desirable area of Fair Oak. The park home comprises of two Bedrooms, bathroom, Kitchen, separate Living Room, Front and Rear Gardens with purpose built Shed, and private Parking Space.

# 33 Hillview Winchester Road, Fair Oak, Eastleigh, SO50 7JF

- Sale by Modern Auction (T&Cs apply)
- Subject to an undisclosed Reserve Price
- Buyers fees apply
- Park Home
- Two Bedrooms

Tenure: EPC Rating: Exempt

- Purpose Built Shed
- Rear Garden
- Allocated Parking Space
- NO FORWARD CHAIN!!
- Sought After Location