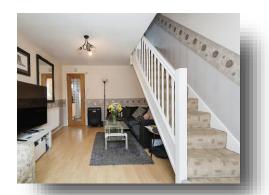

The property is thoughtfully laid out with the kitchen to the front of the property and lounge to the rear with double glazed patio doors opening onto the rear garden. The rear garden is private and not overlooked, with enough space to enjoy whilst still being low maintenance,

## Lounge

11' 10" x 17' 4" ( 3.61m x 5.28m )