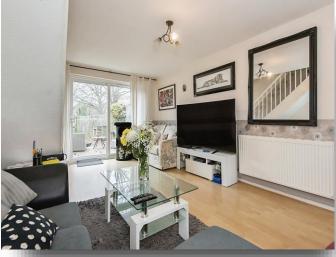

The property is thoughtfully laid out with the kitchen to the front of the property and lounge to the rear with double glazed patio doors opening onto the rear garden. The rear garden is private and not overlooked, with enough space to enjoy whilst still being low maintenance,

## Lounge

11' 10" x 17' 4" ( 3.61m x 5.28m )