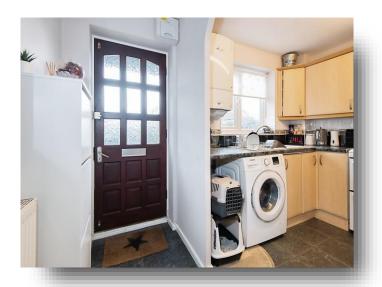

The property is thoughtfully laid out with the kitchen to the front of the property and lounge to the rear with double glazed patio doors opening onto the rear garden. The rear garden is private and not overlooked, with enough space to enjoy whilst still being low maintenance,

### Kitchen

7' 11" x 7' 10" ( 2.41m x 2.39m )