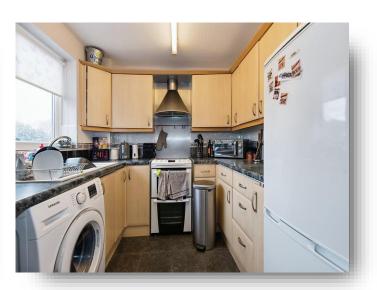

The property is thoughtfully laid out with the kitchen to the front of the property and lounge to the rear with double glazed patio doors opening onto the rear garden. The rear garden is private and not overlooked, with enough space to enjoy whilst still being low maintenance,

### Kitchen

7' 11" x 7' 10" ( 2.41m x 2.39m )