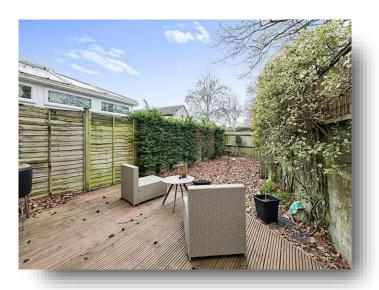

The property is thoughtfully laid out with the kitchen to the front of the property and lounge to the rear with double glazed patio doors opening onto the rear garden. The rear garden is private and not overlooked, with enough space to enjoy whilst still being low maintenance,