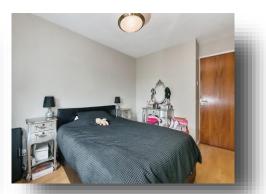

Upstairs the property hosts a double master bedroom with built in wardrobes with mirrored sliding doors. The second bedroom is a generous single bedroom. The family bathroom features a three piece suite with vanity unit and shower over bath.

### **Bedroom One**

11' 10" x 8' 8" ( 3.61m x 2.64m )

### **Bedroom Two**

10' 6" x 6' 10" ( 3.20m x 2.08m )