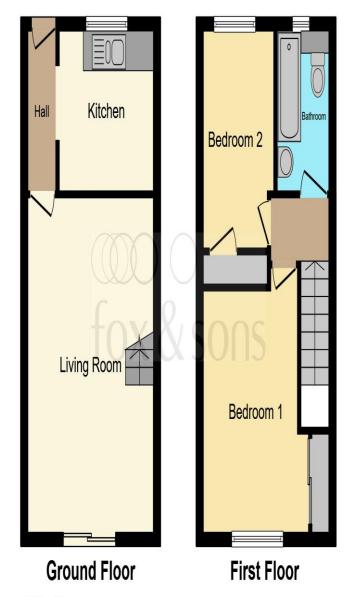

# Call now to book a viewing!

Total floor area 54.6 sq.m. (587 sq.ft.) approx

This floorplan is for illustrative purposes only and is not drawn to scale. Measurements, floor-areas, openings and orientations are approximate. They should not be relied upon for any purpose and do not form any part of an agreement. No liability is taken for any error or mis-statement. All parties must rely on their own inspections.