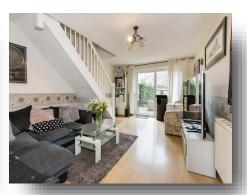

The property is thoughtfully laid out with the kitchen to the front of the property and lounge to the rear with double glazed patio doors opening onto the rear garden. The rear garden is private and not overlooked, with enough space to enjoy whilst still being low maintenance,

## Lounge

11' 10" x 17' 4" ( 3.61m x 5.28m )