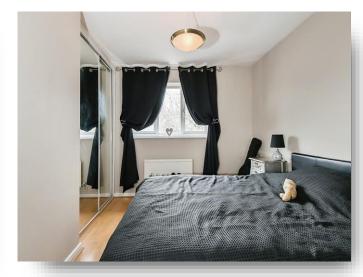

Upstairs the property hosts a double master bedroom with built in wardrobes with mirrored sliding doors. The second bedroom is a generous single bedroom. The family bathroom features a three piece suite with vanity unit and shower over bath.

### **Bedroom One**

11' 10" x 8' 8" ( 3.61m x 2.64m )