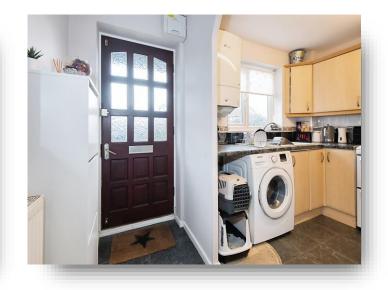

The property is thoughtfully laid out with the kitchen to the front of the property and lounge to the rear with double glazed patio doors opening onto the rear garden. The rear garden is private and not overlooked, with enough space to enjoy whilst still being low maintenance,

**Lounge** 11' 10" x 17' 4" ( 3.61m x 5.28m )

**Kitchen** 7' 11" x 7' 10" ( 2.41m x 2.39m )

**Bedroom One** 11' 10" x 8' 8" ( 3.61m x 2.64m )

**Bedroom Two** 10' 6" x 6' 10" ( 3.20m x 2.08m )

Bathroom