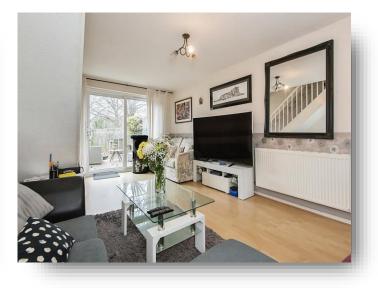

The property is thoughtfully laid out with the kitchen to the front of the property and lounge to the rear with double glazed patio doors opening onto the rear garden. The rear garden is private and not overlooked, with enough space to enjoy whilst still being low maintenance,