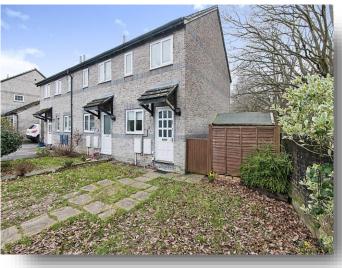

The property is thoughtfully laid out with the kitchen to the front of the property and lounge to the rear with double glazed patio doors opening onto the rear garden. The rear garden is private and not overlooked, with enough space to enjoy whilst still being low maintenance,

The property offers driveway parking for two cars and a front garden laid to lawn. There is potential to extend this property (subject to planning permissions) to the side also!