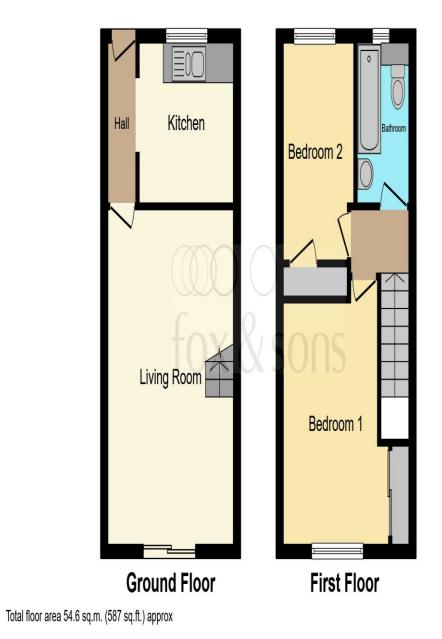

## Call now to book a viewing-02380618522

This floorplan is for illustrative purposes only and is not drawn to scale. Measurements, floor-areas, openings and orientations are approximate. They should not be relied upon for any purpose and do not form any part of an agreement. No liability is taken for any error or mis-statement. All parties must rely on their own inspections.

**Lounge** 11' 10" x 17' 4" ( 3.61m x 5.28m )

**Kitchen** 7' 11" x 7' 10" ( 2.41m x 2.39m )

**Bedroom One** 11' 10" x 8' 8" ( 3.61m x 2.64m )

**Bedroom Two** 10' 6" x 6' 10" ( 3.20m x 2.08m )

Bathroom