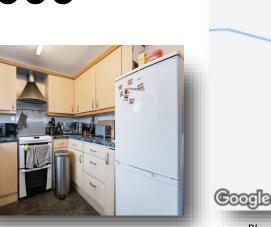

The property is thoughtfully laid out with the kitchen to the front of the property and lounge to the rear with double glazed patio doors opening onto the rear garden. The rear garden is private and not overlooked, with enough space to enjoy whilst still being low maintenance,