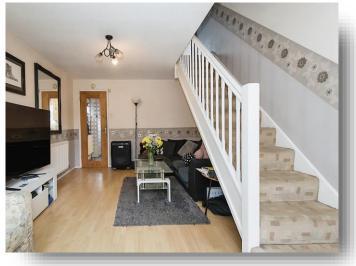

The property is thoughtfully laid out with the kitchen to the front of the property and lounge to the rear with double glazed patio doors opening onto the rear garden. The rear garden is private and not overlooked, with enough space to enjoy whilst still being low maintenance,

**Lounge** 11' 10" x 17' 4" ( 3.61m x 5.28m )

**Kitchen** 7' 11" x 7' 10" ( 2.41m x 2.39m )

**Bedroom One** 11' 10" x 8' 8" ( 3.61m x 2.64m )

**Bedroom Two** 10' 6" x 6' 10" ( 3.20m x 2.08m )

Bathroom