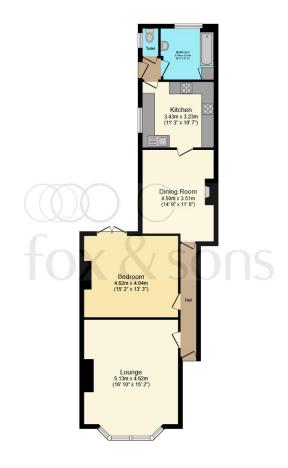

#### Total floor area 85.2 m<sup>2</sup> (917 sq.ft.) approx

This floor plan is for illustrative purposes only. It is not drawn to scale. Any measurements, floor areas (including any total floor area), openings and orientation are approximate. No details are guaranteed, they cannot be relied upon for any purpose and they do not form part of any agreement. No liability is taken for any error, omission or misstatement. A party must rely upon its own inspection(s). Powered by www.focalagent.com