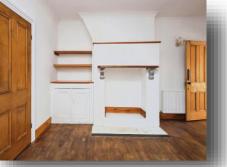

#### Lounge

16' 10" x 15' 2" ( 5.13m x 4.62m ) Double glazed bay window to the front aspect. Fire place with surround. Ceiling rose. Radiator.

#### Bedroom 1

15' 2" x 13' 3" ( 4.62m x 4.04m ) Double glazed doors leading to garden. Fire place with surround. Radiator. Ceiling rose.