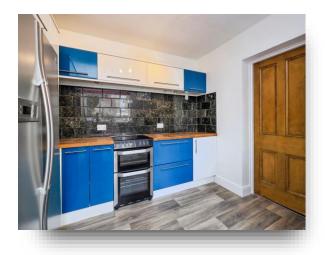

#### 15' 2" x 13' 3" ( 4.62m x 4.04m )

A range of wall and base units with work top over incorporating a stainless steel sink and drainer unit. Electric oven and hob with tiled splash back. Space for dish washer, washing machine and fridge / freezer. Double glazed window to the side aspect. Radiator.