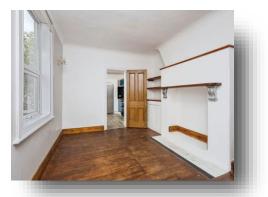

#### Lounge

16' 10" x 15' 2" ( 5.13m x 4.62m ) Double glazed bay window to the front aspect. Fire place with surround. Ceiling rose. Radiator.

#### Bedroom 1

15' 2" x 13' 3" ( 4.62m x 4.04m ) Double glazed doors leading to garden. Fire place with surround. Radiator. Ceiling rose.