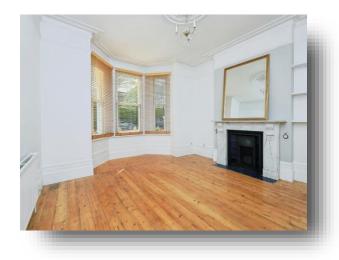

#### Lounge

16' 10" x 15' 2" ( 5.13m x 4.62m ) Double glazed bay window to the front aspect. Fire place with surround. Ceiling rose. Radiator.