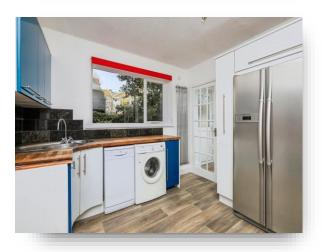

#### Kitchen

#### 15' 2" x 13' 3" ( 4.62m x 4.04m )

A range of wall and base units with work top over incorporating a stainless steel sink and drainer unit. Electric oven and hob with tiled splash back. Space for dish washer, washing machine and fridge / freezer. Double glazed window to the side aspect. Radiator.