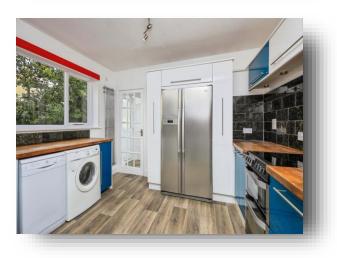

#### Kitchen

#### 15' 2" x 13' 3" ( 4.62m x 4.04m )

A range of wall and base units with work top over incorporating a stainless steel sink and drainer unit. Electric oven and hob with tiled splash back. Space for dish washer, washing machine and fridge / freezer. Double glazed window to the side aspect. Radiator.