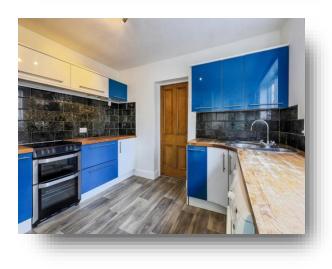

#### Kitchen

#### 15' 2" x 13' 3" ( 4.62m x 4.04m )

A range of wall and base units with work top over incorporating a stainless steel sink and drainer unit. Electric oven and hob with tiled splash back. Space for dish washer, washing machine and fridge / freezer. Double glazed window to the side aspect. Radiator.