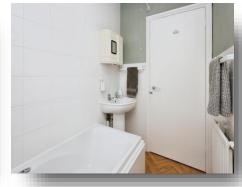

#### **Bathroom**

Comprising a bath with mixer taps and over head shower attachment. Low level W.C. Wash hand basin. Extractor fan. Radiator.