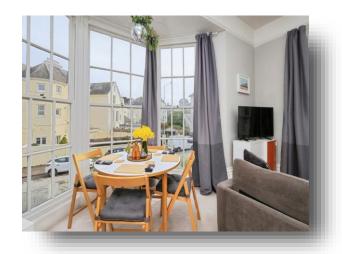

#### Lounge

16' 2" into bay x 12' 8" plus recess ( 4.93m into bay x 3.86m plus recess )

Bay window to the side aspect. Window to the front aspect. Radiator.