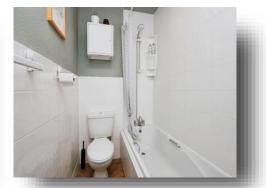

#### **Bathroom**

Comprising a bath with mixer taps and over head shower attachment. Low level W.C. Wash hand basin. Extractor fan. Radiator.