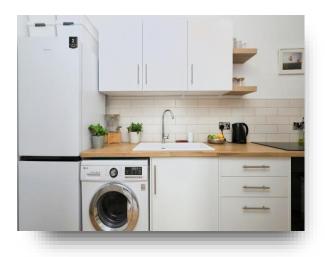

#### Kitchen

12' 10" x 4' 9" ( 3.91m x 1.45m )

A range of wall and base units with work top over incorporating a stainless steel sink and drainer unit. Electric oven and electric hob. Space for fridge / freezer. Space and plumbing for washing machine. Cupboard containing boiler. Radiator.