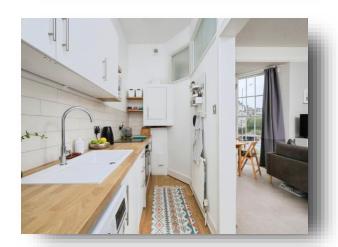

#### Kitchen

12' 10" x 4' 9" ( 3.91m x 1.45m )

A range of wall and base units with work top over incorporating a stainless steel sink and drainer unit. Electric oven and electric hob. Space for fridge / freezer. Space and plumbing for washing machine. Cupboard containing boiler. Radiator.