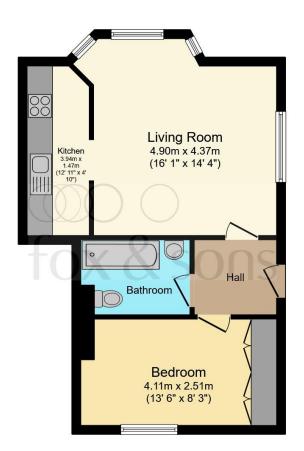

#### Total floor area 46.0 m<sup>2</sup> (495 sq.ft.) approx

This floor plan is for illustrative purposes only. It is not drawn to scale. Any measurements, floor areas (including any total floor area), openings and orientation are approximate. No details are guaranteed, they cannot be relied upon for any purpose and they do not form part of any agreement. No liability is taken for any error, omission or misstatement. A party must rely upon its own inspection(s). Powered by www.focalagent.com