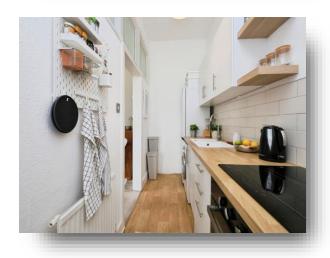

#### Kitchen

12' 10" x 4' 9" ( 3.91m x 1.45m )

A range of wall and base units with work top over incorporating a stainless steel sink and drainer unit. Electric oven and electric hob. Space for fridge / freezer. Space and plumbing for washing machine. Cupboard containing boiler. Radiator.