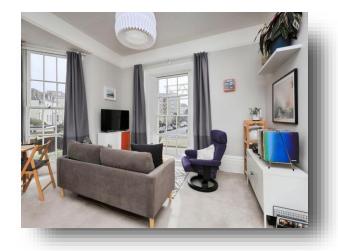

#### Lounge

16' 2" into bay x 12' 8" plus recess ( 4.93m into bay x 3.86m plus recess )

Bay window to the side aspect. Window to the front aspect. Radiator.