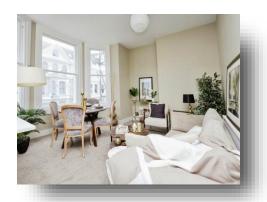

Step inside this glorious 2 bedroom first floor apartment to find a spacious open-plan living area, fully-fitted kitchen boasts top-of-the-line appliances and ample storage, ideal for both everyday living and entertaining. Two generous double bedrooms. A chic, modern family bathroom serves the rest of the flat and allocated parking space.

# **Open Plan Lounge / Kitchen**

22' 2" x 16' 1" ( 6.76m x 4.90m )

### Lounge

Kitchen