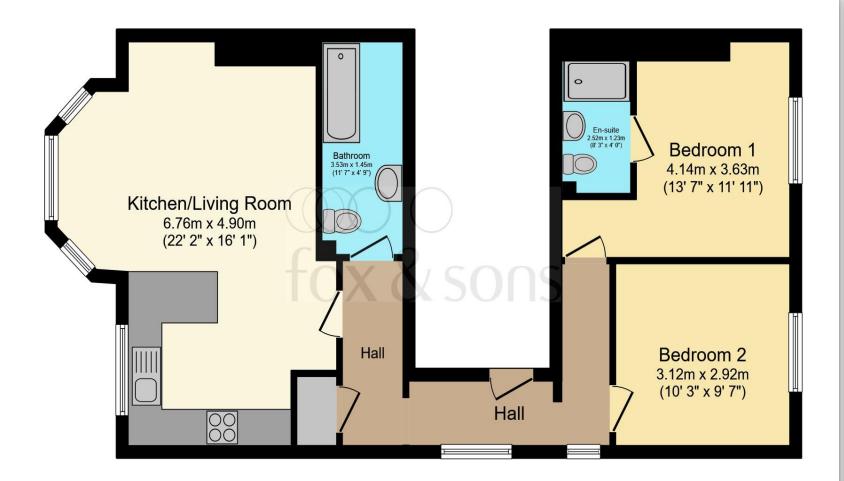

## Total floor area 66.3 m<sup>2</sup> (714 sq.ft.) approx

This floor plan is for illustrative purposes only. It is not drawn to scale. Any measurements, floor areas (including any total floor area), openings and orientation are approximate. No details are guaranteed, they cannot be relied upon for any purpose and they do not form part of any agreement. No liability is taken for any error, omission or misstatement. A party must rely upon its own inspection(s). Powered by www.focalagent.com

# **Open Plan Lounge / Kitchen**

22' 2" x 16' 1" ( 6.76m x 4.90m )

### Lounge

Kitchen

#### **Bedroom 1**

13' 7" x 11' 11" ( 4.14m x 3.63m )

#### **En-Suite**

#### **Bedroom 2**

10' 3" x 9' 7" ( 3.12m x 2.92m )

#### **Bathroom**