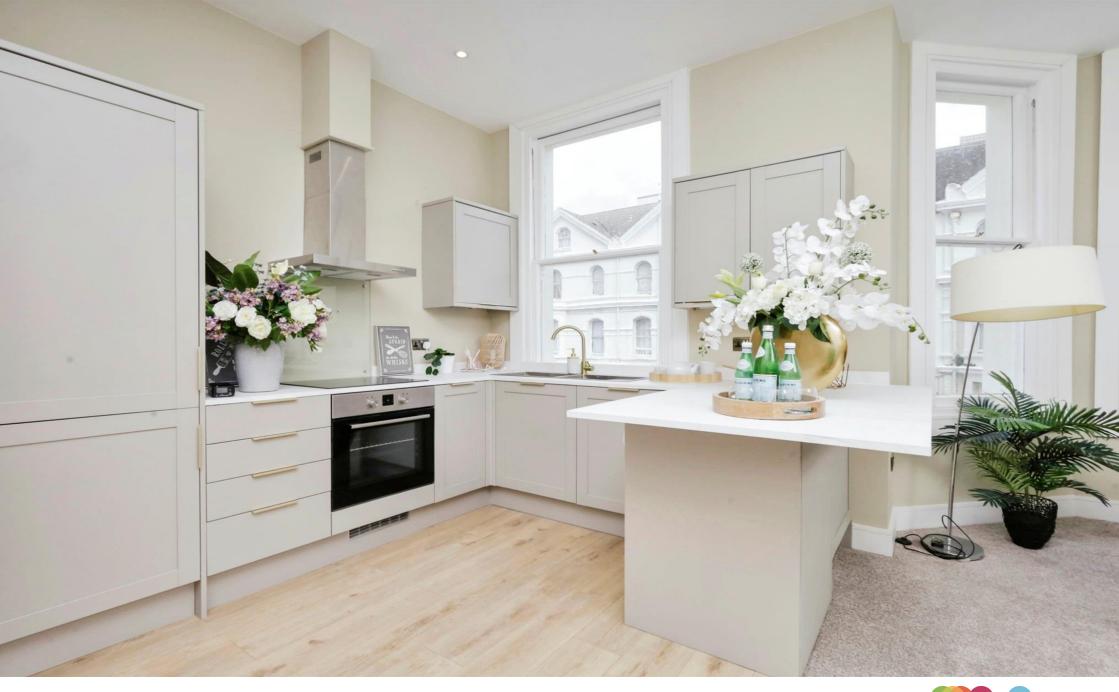

Step inside this glorious 2 bedroom first floor apartment to find a spacious open-plan living area, fully-fitted kitchen boasts top-of-the-line appliances and ample storage, ideal for both everyday living and entertaining. Two generous double bedrooms. A chic, modern family bathroom serves the rest of the flat and allocated parking space.

# **Open Plan Lounge / Kitchen**

22' 2" x 16' 1" ( 6.76m x 4.90m )

### Lounge

Kitchen