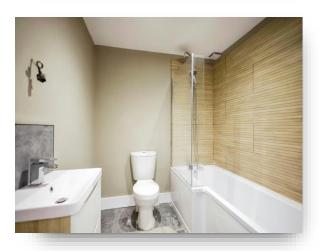

#### Bathroom

Comprising a bath with mixer taps and over head rainfall shower attachment. Low level W.C. Wash hand basin. Tiled flooring throughout. Tiled splashblack. Heated towel rail. Electric mirror.