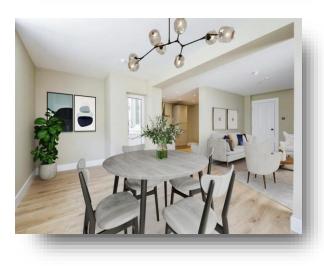

#### **Open Plan Living/Dining**

16' 8" x 9' 8" ( 5.08m x 2.95m ) Double glazed window to the rear aspect. Feature fire place. Cupboard containing boiler. Radiator.