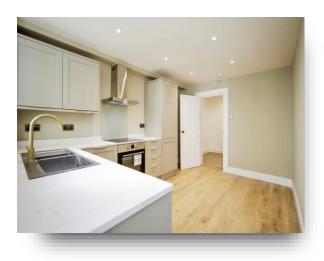

#### Kitchen

24' 10" x 13' 9" (7.57m x 4.19m) A range of wall and base units with work top over incorporating a one and a half bowl sink and drainer unit. Electric oven with extractor fan above. Integrated fridge / freezer, oven with cooker hood above, dish washer and washing machine. Spotlighting. Under counter lights.