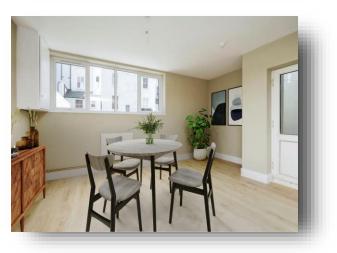

#### **Open Plan Living/Dining**

16' 8" x 9' 8" ( 5.08m x 2.95m ) Double glazed window to the rear aspect. Feature fire place. Cupboard containing boiler. Radiator.