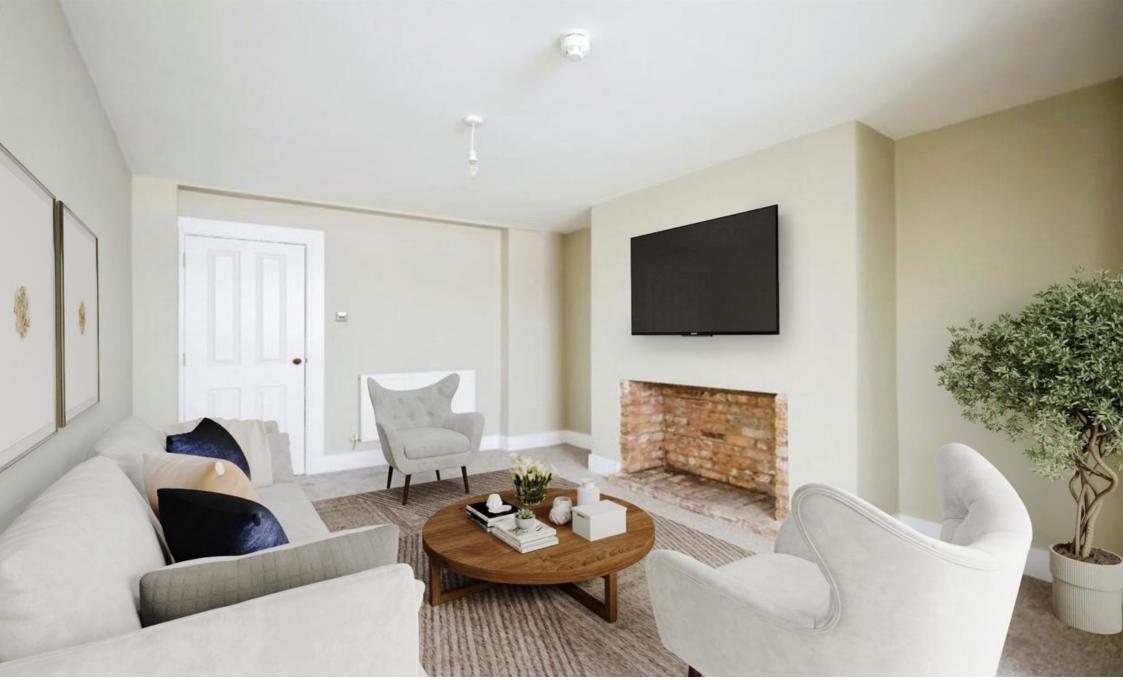

#### **Open Plan Living/Dining**

16' 8" x 9' 8" ( 5.08m x 2.95m ) Double glazed window to the rear aspect. Feature fire place. Cupboard containing boiler. Radiator.