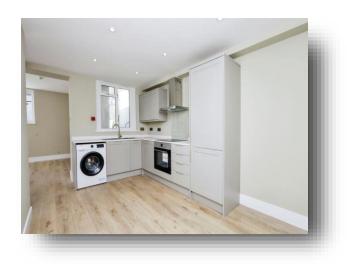

#### Kitchen

24' 10" x 13' 9" (7.57m x 4.19m) A range of wall and base units with work top over incorporating a one and a half bowl sink and drainer unit. Electric oven with extractor fan above. Integrated fridge / freezer, oven with cooker hood above, dish washer and washing machine. Spotlighting. Under counter lights.