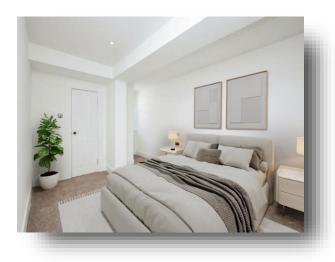

#### Bedroom 1

19' 8" x 10' 2" (  $5.99m\ x$  3.10m ) Double glazed bay window to the front aspect. Radiator.

#### Bedroom 2

19' 3" x 10' 7" ( 5.87m x 3.23m ) Double glazed window to the front aspect. Storage cupboard. Radiator.