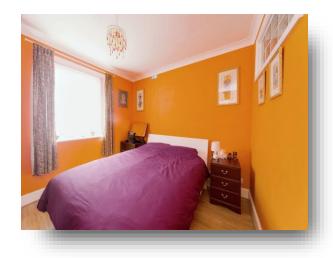

#### **Bedroom 1**

10' 8" x 10' 1" ( 3.25m x 3.07m ) Double glazed window to the rear aspect. Radiator.