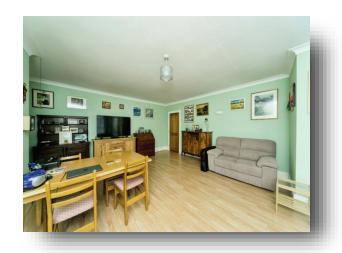

## **Bedroom 3 / Dining Room**

9' 3" x 8' 4" ( 2.82m x 2.54m )

Window and door to the rear aspect. Radiator.