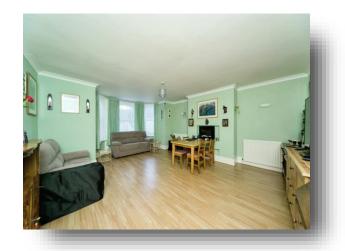

### Lounge

17' 5" into recess x 20' 8" into bay ( 5.31m into recess x 6.30m into bay )

Bay window to the front aspect. Radiator.