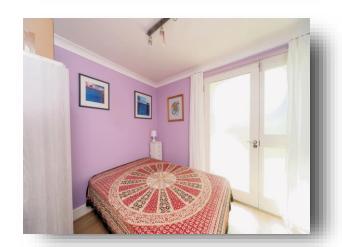

## **Bedroom 3 / Dining Room**

9' 3" x 8' 4" ( 2.82m x 2.54m )

Window and door to the rear aspect. Radiator.