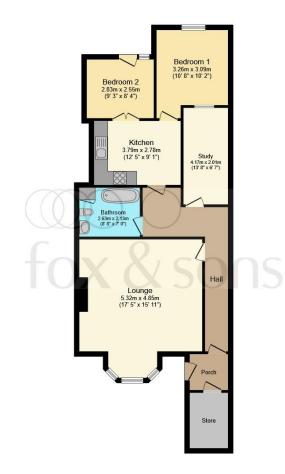

#### **Private Entrance Porch**

Door to the side aspect.

#### **Entrance Hall**

Door to the front aspect. Radiator.

### Lounge

17' 5" into recess x 20' 8" into bay ( 5.31m into recess x 6.30m into bay )

Bay window to the front aspect. Radiator.

#### **Kitchen**

12' 5" max x 9' max ( 3.78m max x 2.74m max ) A range of wall and base units with work top over incorporating a stainless steel sink and drainer unit. Electric oven with gas hob and cooker hood above. Integral washing machine.

#### **Bedroom 1**

10' 8" x 10' 1" ( 3.25m x 3.07m ) Double glazed window to the rear aspect. Radiator.

#### **Bedroom 2**

13' 8" x 6' 7" ( 4.17m x 2.01m ) Window to the rear aspect. Radiator.

## **Bedroom 3 / Dining Room**

9' 3" x 8' 4" ( 2.82m x 2.54m )

Window and door to the rear aspect. Radiator.

#### **Bathroom**

Comprising a bath with mixer taps and over head shower attachment. Low level W.C. Wash hand basin Heated towel rail. Cupboard. Extractor fan.

Total floor area 91.5 m² (985 sq.ft.) approx

This floor plan is for illustrative purposes only. It is not drawn to scale. Any measurements, floor areas (including any total floor area), openings and orientation are approximate. No details are guaranteed, they cannot be relied upon for any purpose and they do not form part of any agreement. No liability is taken for any error, omission or misstatement. A party must rely upon its own inspection(s). Powered by www.focalagent.com