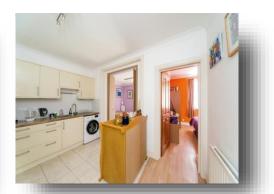

#### **Kitchen**

12' 5" max x 9' max ( 3.78m max x 2.74m max ) A range of wall and base units with work top over incorporating a stainless steel sink and drainer unit. Electric oven with gas hob and cooker hood above. Integral washing machine.