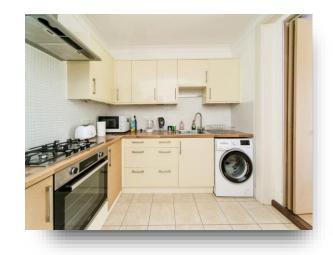

#### **Kitchen**

12' 5" max x 9' max ( 3.78m max x 2.74m max ) A range of wall and base units with work top over incorporating a stainless steel sink and drainer unit. Electric oven with gas hob and cooker hood above. Integral washing machine.