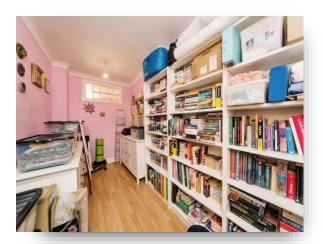

#### **Bedroom 2**

13' 8" x 6' 7" ( 4.17m x 2.01m ) Window to the rear aspect. Radiator.