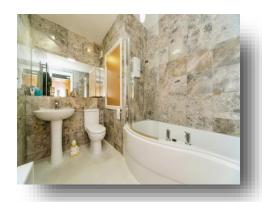

#### **Bathroom**

Comprising a bath with mixer taps and over head shower attachment. Low level W.C. Wash hand basin Heated towel rail. Cupboard. Extractor fan.

Total floor area 91.5 m² (985 sq.ft.) approx