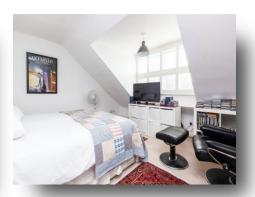

#### **Bedroom 1**

15' 7" max x 16' 2" max ( 4.75m max x 4.93m max )

Double glazed bay window to the front aspect and radiator.

#### **Bedroom 2**

15' 1" max x 13' 5" max ( 4.60m max x 4.09m max ) Double glazed window to the front aspect and radiator.

#### **Bedroom 3**

11' 7" max x 10' 3" max ( 3.53m max x 3.12m max )

Double glazed window to the rear aspect, radiator and stunning panoramic views across Eastbourne.