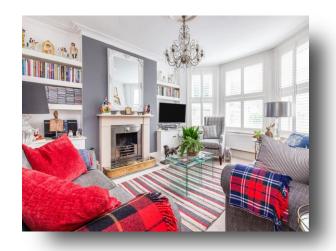

# **Ground Floor Living Room**

12' 4" max x 15' 7" max (  $3.76 m \ max \ x \ 4.75 m \ max$  ) Double glazed bay window to the front aspect, gas fire place and radiator.