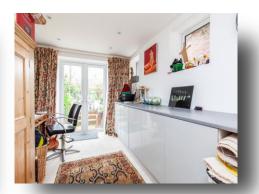

#### Kitchen

14' 5" max x 9' 7" max ( 4.39m max x 2.92m max )

Fitted kitchen comprising wall and base units with solid wood work surface over, sink and drainer, electric oven, gas hob with cooker hood over, cupboard housing central heating boiler, integral dishwasher and double glazed windows to the rear and side aspects.