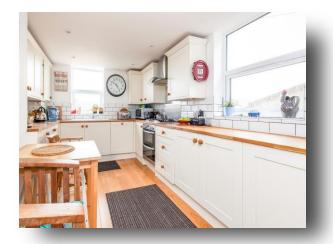

#### Kitchen

14' 5" max x 9' 7" max ( 4.39m max x 2.92m max )

Fitted kitchen comprising wall and base units with solid wood work surface over, sink and drainer, electric oven, gas hob with cooker hood over, cupboard housing central heating boiler, integral dishwasher and double glazed windows to the rear and side aspects.