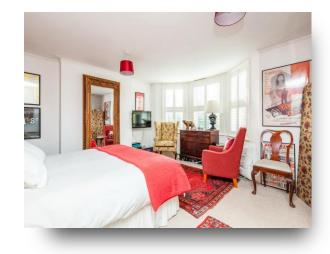

#### **Bedroom 1**

15' 7" max x 16' 2" max ( 4.75m max x 4.93m max )

Double glazed bay window to the front aspect and radiator.

#### **Bedroom 2**

15' 1" max x 13' 5" max ( 4.60m max x 4.09m max ) Double glazed window to the front aspect and radiator.

#### **Bedroom 3**

11' 7" max x 10' 3" max ( 3.53m max x 3.12m max )

Double glazed window to the rear aspect, radiator and stunning panoramic views across Eastbourne.