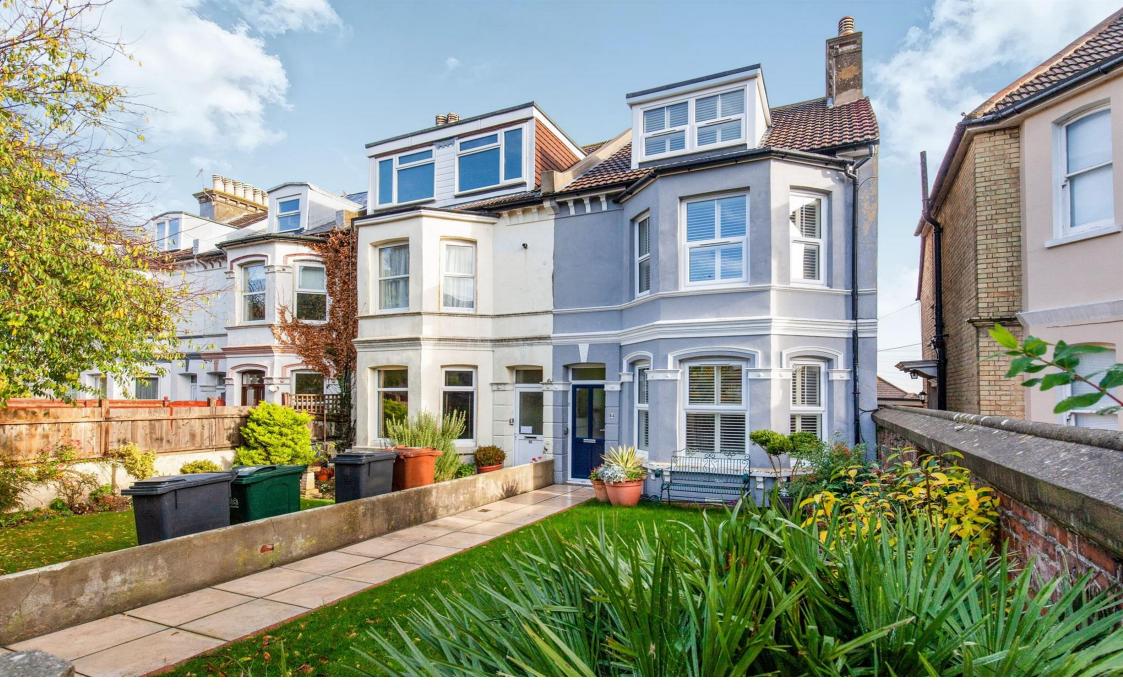

# Willingdon Road, Eastbourne

GUIDE PRICE:£425,000-£450,000

Beautifully presented 5 bedroom terrace house split over 4 floors in the highly sought after Upperton area. Benefiting from patio garden, two bathrooms and separate cloakroom, 2 reception rooms and off road parking to the rear. Close to town centre and transport links.

## Description

Situated in the highly favourable Upperton location offers this stunning five bedroom terrace house. Firstly the property comes situated within close proximity of Eastbourne's improving town centre having a newly improved Arndale Centre which offers a multitude of different shops and restaurants, train station providing direct links to London & Brighton, parks, bus routes and other recreational facilities. The property itself comes immaculately presented throughout split over three floors including; cloakroom, bay fronted living room, separate family dining room, modern fitted kitchen, five good size bedrooms some of which benefiting from stunning panoramic views across Eastbourne, modern family bathroom, additional shower room, rear patio garden and off road parking for multiple vehicles. An internal viewing of this impressive home comes highly encouraged in order to truly appreciate what is being offered.