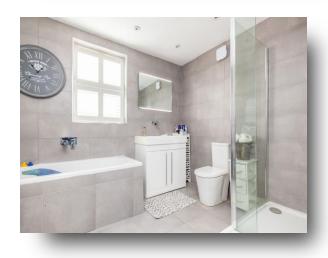

#### **Bathroom**

Double glazed window to the rear aspect, bath with mixer taps, shower cubicle with rainfall shower, vanity style wash hand basin, extractor fan, WC and heated towel rail.