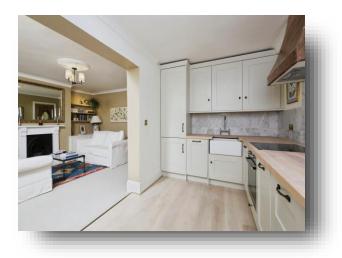

### Entrance Hall

**Lounge** 14' 10" x 13' (4.52m x 3.96m)

**Kitchen** 12' 3" x 7' 10" ( 3.73m x 2.39m )

**Bedroom 1** 12' 1" x 10' 3" ( 3.68m x 3.12m )