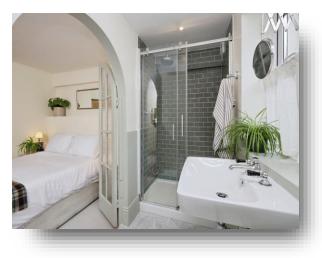

### En – Suite

**Bedroom 2** 11' 8" x 11' 3" ( 3.56m x 3.43m )

**Bedroom 3 / Study** 11' 5" x 5' 3" ( 3.48m x 1.60m )

Bathroom

**Garage** Single garage located to the rear.