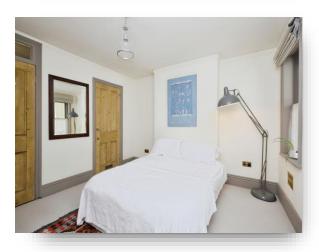

### Entrance Hall

**Lounge** 14' 10" x 13' (4.52m x 3.96m)

**Kitchen** 12' 3" x 7' 10" ( 3.73m x 2.39m )

**Bedroom 1** 12' 1" x 10' 3" ( 3.68m x 3.12m )