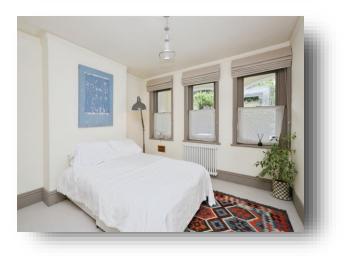

### Entrance Hall

**Lounge** 14' 10" x 13' (4.52m x 3.96m)

**Kitchen** 12' 3" x 7' 10" ( 3.73m x 2.39m )

**Bedroom 1** 12' 1" x 10' 3" ( 3.68m x 3.12m )