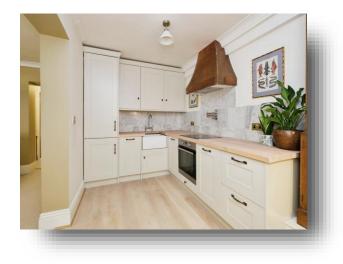

### Entrance Hall

**Lounge** 14' 10" x 13' (4.52m x 3.96m)

**Kitchen** 12' 3" x 7' 10" ( 3.73m x 2.39m )

**Bedroom 1** 12' 1" x 10' 3" ( 3.68m x 3.12m )