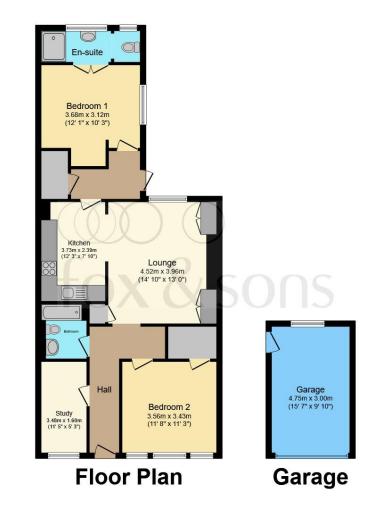

### Entrance Hall

**Lounge** 14' 10" x 13' (4.52m x 3.96m)

**Kitchen** 12' 3" x 7' 10" ( 3.73m x 2.39m )

**Bedroom 1** 12' 1" x 10' 3" ( 3.68m x 3.12m )

### En – Suite

**Bedroom 2** 11' 8" x 11' 3" ( 3.56m x 3.43m )

**Bedroom 3 / Study** 11' 5" x 5' 3" ( 3.48m x 1.60m )

Bathroom

**Garage** Single garage located to the rear.

#### **Off Road Parking**

Total floor area 100.1 m<sup>2</sup> (1,077 sq.ft.) approx

This floor plan is for illustrative purposes only. It is not drawn to scale. Any measurements, floor areas (including any total floor area), openings and orientation are approximate. No details are guaranteed, they cannot be relied upon for any purpose and they do not form part of any agreement. No liability is taken for any error, omission or misstatement. A party must rely upon its own inspection(s). Powered by www.focalagent.com