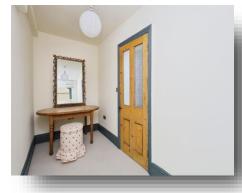

#### Entrance

Steps leading to private entrance door.

### Entrance Hall

**Lounge** 14' 10" x 13' (4.52m x 3.96m)

**Kitchen** 12' 3" x 7' 10" ( 3.73m x 2.39m )

**Bedroom 1** 12' 1" x 10' 3" ( 3.68m x 3.12m )