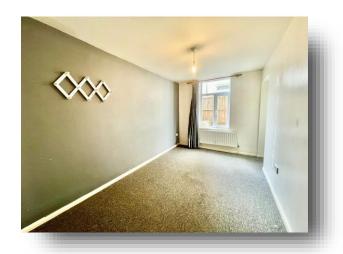

#### **Bedroom**

9' 3" x 8' 10" ( 2.82m x 2.69m )

Double glazed window to the rear aspect. Store cupboard. Radiator.