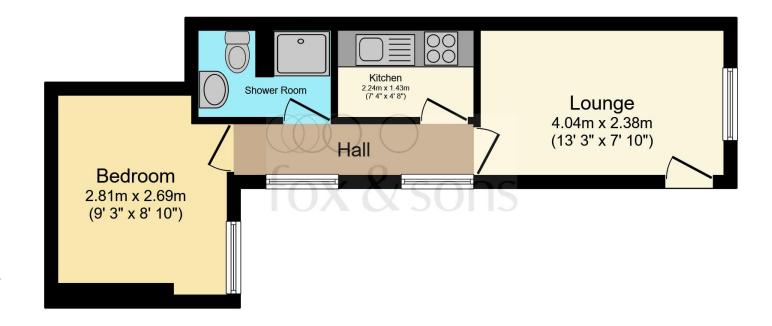

#### **Entrance Hall**

Double glazed window to the side aspect. Radiator. Boiler.

### Lounge

13' 3" x 7' 10" ( 4.04m x 2.39m )

Double glazed window to the front aspect. Radiator.

#### Kitchen

7' 4" x 4' 8" ( 2.24m x 1.42m )

A range of wall and base units with work top over incorporating a stainless steel sink and drainer unit. Electric oven and hob with extractor fan above. Tiled splash back.

#### **Bedroom**

9' 3" x 8' 10" ( 2.82m x 2.69m )

Double glazed window to the rear aspect. Store cupboard. Radiator.

#### **Bathroom**

Comprising a walk in shower cubicle with over head shower attachment. Low level W.C. Wash hand basin. Heated towel rail. Tiled throughout.

#### Total floor area 29.0 m<sup>2</sup> (312 sq.ft.) approx

This floor plan is for illustrative purposes only. It is not drawn to scale. Any measurements, floor areas (including any total floor area), openings and orientation are approximate. No details are guaranteed, they cannot be relied upon for any purpose and they do not form part of any agreement. No liability is taken for any error, omission or misstatement. A party must rely upon its own inspection(s). Powered by www.focalagent.com