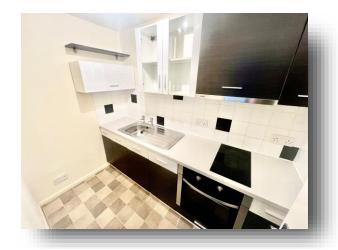

#### Kitchen

7' 4" x 4' 8" ( 2.24m x 1.42m )

A range of wall and base units with work top over incorporating a stainless steel sink and drainer unit. Electric oven and hob with extractor fan above. Tiled splash back.