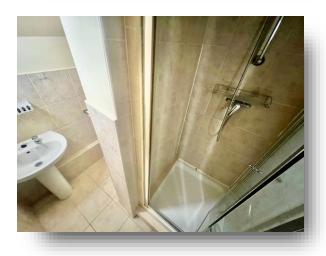

#### **Bathroom**

Comprising a walk in shower cubicle with over head shower attachment. Low level W.C. Wash hand basin. Heated towel rail. Tiled throughout.