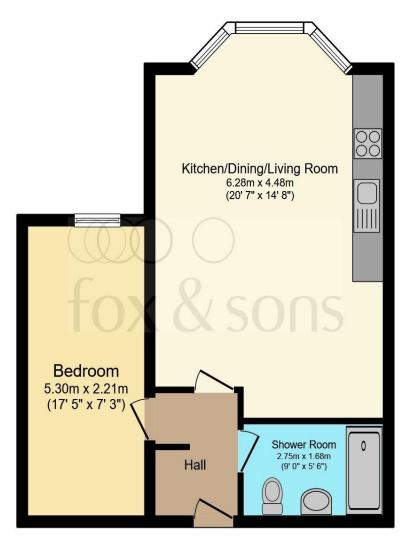

#### **Entrance Hall**

Kitchen / Living / Dining Room

**Bedroom One** 

**Shower Room** 

#### Total floor area 51.1 sq.m. (550 sq.ft.) approx

This floorplan is for illustrative purposes only and is not drawn to scale. Measurements, floor-areas, openings and orientations are approximate. They should not be relied upon for any purpose and do not form any part of an agreement. No liability is taken for any error or mis-statement. All parties must rely on their own inspections.