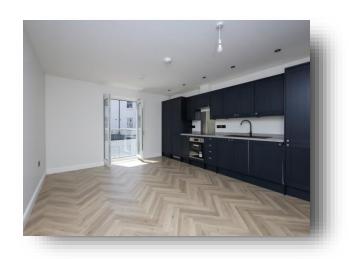

The apartments will be finished to an exceptionally high standard. Enter through the modern communal entrance to a welcoming apartment block with stairs to all floors. All apartments will come complete with a fully fitted kitchen and Lamona integrated appliances, a modern bathroom suite with black sanitaryware and herringbone flooring throughout.

Selected apartments benefit from high ceilings, feature bay windows creating a light and spacious living accommodation. An ideal first time buyer, investment or holiday home!