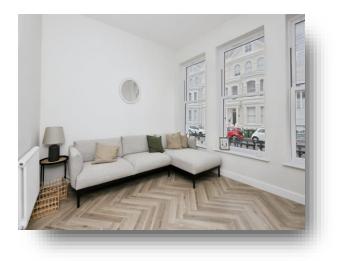

The apartments will be finished to an exceptionally high standard. Enter through the modern communal entrance to a welcoming apartment block with stairs to all floors. All apartments will come complete with a fully fitted kitchen and Lamona integrated appliances, a modern bathroom suite with black sanitaryware and herringbone flooring throughout.

Selected apartments benefit from high ceilings, feature bay windows creating a light and spacious living accommodation. An ideal first time buyer, investment or holiday home!