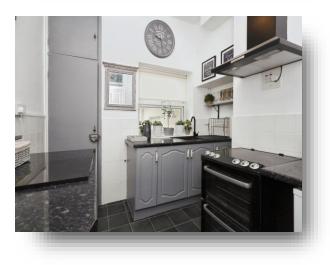

#### Kitchen

9' 6" x 7' 11" (2.90m x 2.41m) A range of base units with work top over incorporating a sink and drainer unit. Space for cooker and cooker hood above. Pantry cupboard with space and plumbing for washing machine.