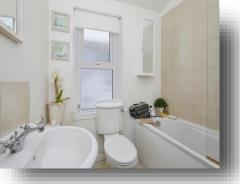

#### Bathroom

Comprising a bath with over head shower attachment. Low level W.C. Wash hand basin. Heated towel rail. Double glazed window to the side aspect.