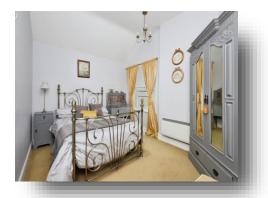

#### Bedroom

12' 5" max x 10' max (  $3.78m \max x 3.05m \max$ ) Double glazed window to the rear aspect. Electric radiator. Built in wardrobe.