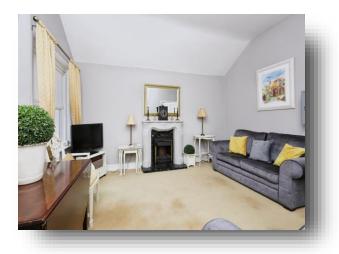

#### Lounge

12' 6" max x 13' 9" max ( 3.81m max x 4.19m max ) Double glazed window to the rear aspect. Electric radiator. Serving hatch. Electric fire place.