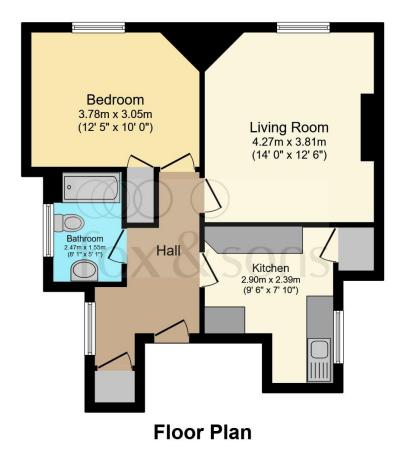

#### Total floor area 50.7 m² (546 sq.ft.) approx

This floor plan is for illustrative purposes only. It is not drawn to scale. Any measurements, floor areas (including any total floor area), openings and orientation are approximate. No details are guaranteed, they cannot be relied upon for any purpose and they do not form part of any agreement. No liability is taken for any error, omission or misstatement. A party must rely upon its own inspection(s). Powered by www.focalagent.com