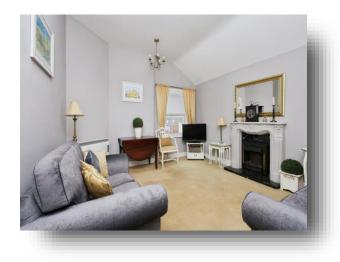

#### Lounge

12' 6" max x 13' 9" max ( 3.81m max x 4.19m max ) Double glazed window to the rear aspect. Electric radiator. Serving hatch. Electric fire place.