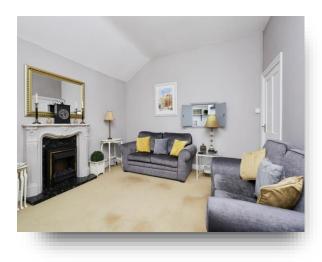

#### Lounge

12' 6" max x 13' 9" max ( 3.81m max x 4.19m max ) Double glazed window to the rear aspect. Electric radiator. Serving hatch. Electric fire place.