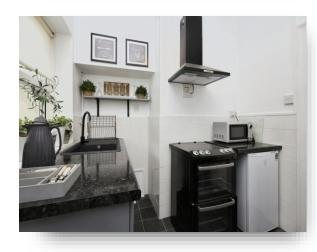

#### Kitchen

9' 6" x 7' 11" (2.90m x 2.41m) A range of base units with work top over incorporating a sink and drainer unit. Space for cooker and cooker hood above. Pantry cupboard with space and plumbing for washing machine.