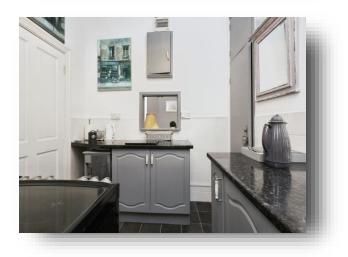

#### Kitchen

9' 6" x 7' 11" (2.90m x 2.41m) A range of base units with work top over incorporating a sink and drainer unit. Space for cooker and cooker hood above. Pantry cupboard with space and plumbing for washing machine.