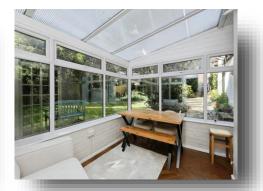

## **Upvc Conservatory**

10' 10" x 7' 7" plus recess ( 3.30m x 2.31m plus recess ) Double glazed window to the rear and side aspect. Double glazed door to the side aspect.