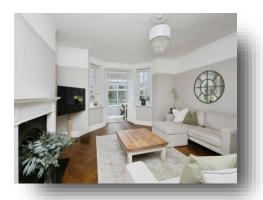

### Lounge

15' 3" into recess x 18' 6" max ( 4.65m into recess x 5.64m max )

Window to the rear aspect. Fire place. Radiator. French doors leading to: