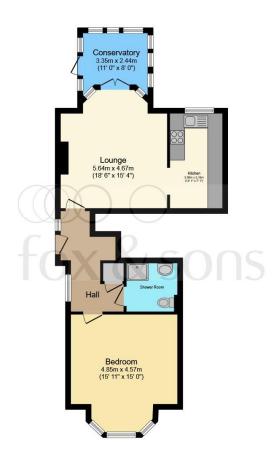

#### **Private Entrance**

Double glazed door and window to the side aspect. Cupboard. Radiator.

### Lounge

15' 3" into recess x 18' 6" max ( 4.65m into recess x 5.64m max )

Window to the rear aspect. Fire place. Radiator. French doors leading to:

## **Upvc Conservatory**

10' 10" x 7' 7" plus recess ( 3.30m x 2.31m plus recess ) Double glazed window to the rear and side aspect. Double glazed door to the side aspect.

#### **Bedroom**

15'  $\times$  15' 9" into bay (  $4.57m \times 4.80m$  into bay ) Double glazed bay window to the front aspect. Radiator.

#### **Bathroom**

Comprising a shower cubicle with over head rainfall shower attachment. Low level W.C. Wash hand basin. Extractor fan.

#### Total floor area 64.9 m<sup>2</sup> (699 sq.ft.) approx

This floor plan is for illustrative purposes only. It is not drawn to scale. Any measurements, floor areas (including any total floor area), openings and orientation are approximate. No details are guaranteed, they cannot be relied upon for any purpose and they do not form part of any agreement. No liability is taken for any error, omission or misstatement. A party must rely upon its own inspection(s). Powered by www.focalagent.com