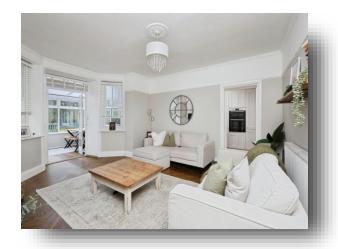

### Lounge

15' 3" into recess x 18' 6" max ( 4.65m into recess x 5.64m max )

Window to the rear aspect. Fire place. Radiator. French doors leading to: