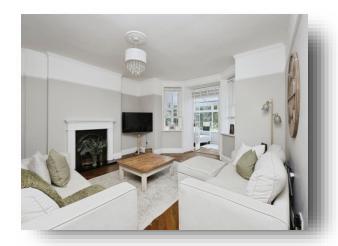

### Lounge

15' 3" into recess x 18' 6" max ( 4.65m into recess x 5.64m max )

Window to the rear aspect. Fire place. Radiator. French doors leading to: