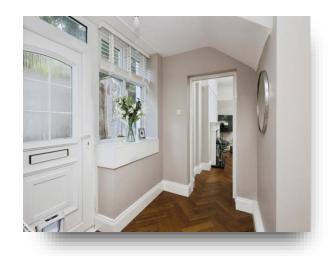

#### **Private Entrance**

Double glazed door and window to the side aspect. Cupboard. Radiator.