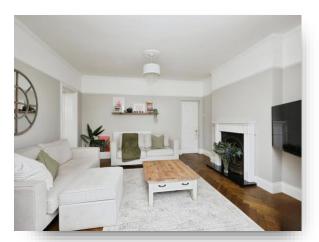

### Lounge

15' 3" into recess x 18' 6" max ( 4.65m into recess x 5.64m max )

Window to the rear aspect. Fire place. Radiator. French doors leading to: