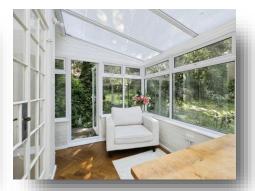

## **Upvc Conservatory**

10' 10" x 7' 7" plus recess ( 3.30m x 2.31m plus recess ) Double glazed window to the rear and side aspect. Double glazed door to the side aspect.