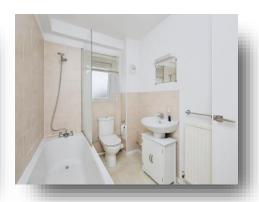

#### **Bathroom**

Comprising a bath with mixer taps and over head shower attachment. Low level W.C. Wash hand basin. Radiator. Shaver point. Double glazed window to the front aspect.