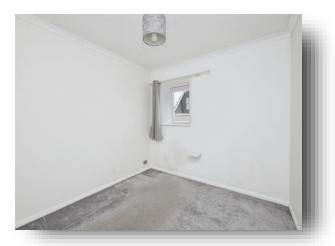

#### **Bedroom 2**

6' 6" x 10' 5" ( 1.98m x 3.17m )

Double glazed window to the side aspect. Radiator.