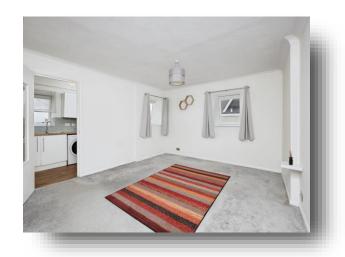

### Lounge

15' 8" max x 13' 1" max ( 4.78m max x 3.99m max ) Double glazed window to the front and side aspect. Radiator.