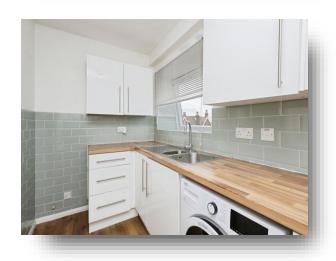

#### Kitchen

10' 4" x 5' 9" ( 3.15m x 1.75m )

A range of wall and base units with work top over incorporating a stainless steel sink and drainer unit. Electric oven and gas hob. Space and plumbing for washing machine. Boiler. Radiator. Double glazed window to the front aspect.