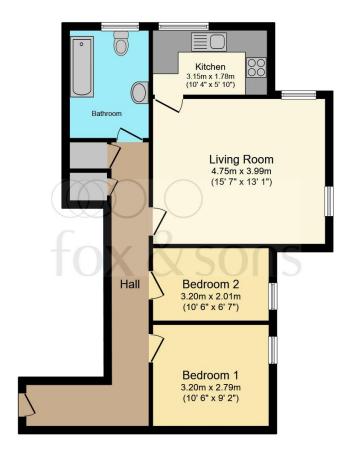

#### Total floor area 61.4 m<sup>2</sup> (660 sq.ft.) approx

This floor plan is for illustrative purposes only. It is not drawn to scale. Any measurements, floor areas (including any total floor area), openings and orientation are approximate. No details are guaranteed, they cannot be relied upon for any purpose and they do not form part of any agreement. No liability is taken for any error, omission or misstatement. A party must rely upon its own inspection(s). Powered by www.focalagent.com