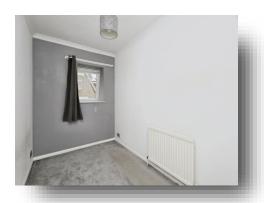

### Lounge

15' 8" max x 13' 1" max ( 4.78m max x 3.99m max ) Double glazed window to the front and side aspect. Radiator.

#### **Bedroom 1**

10' 5" x 9' 3" ( 3.17m x 2.82m )

Double glazed window to the side aspect. Radiator.

#### **Bedroom 2**

6' 6" x 10' 5" ( 1.98m x 3.17m )

Double glazed window to the side aspect. Radiator.