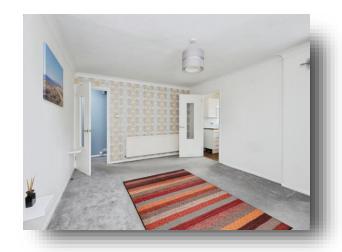

#### **Bedroom 1**

10' 5" x 9' 3" ( 3.17m x 2.82m )

Double glazed window to the side aspect. Radiator.

#### **Bedroom 2**

6' 6" x 10' 5" ( 1.98m x 3.17m )

Double glazed window to the side aspect. Radiator.