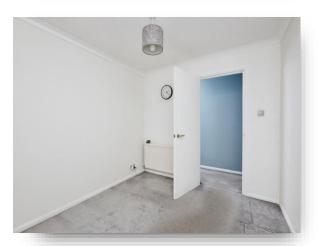

#### **Bedroom 1**

10' 5" x 9' 3" ( 3.17m x 2.82m )

Double glazed window to the side aspect. Radiator.