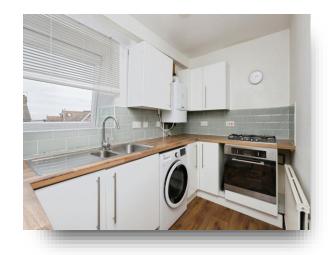

#### Kitchen

10' 4" x 5' 9" ( 3.15m x 1.75m )

A range of wall and base units with work top over incorporating a stainless steel sink and drainer unit. Electric oven and gas hob. Space and plumbing for washing machine. Boiler. Radiator. Double glazed window to the front aspect.