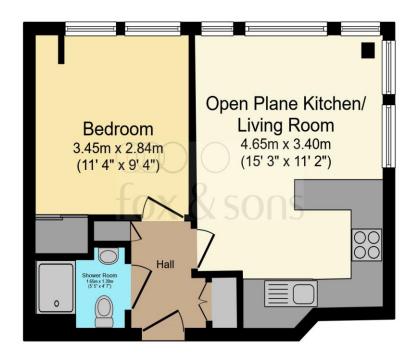

#### **Open Plan Lounge / Kitchen**

15' 3" max x 11' 2" max ( 4.65m max x 3.40m max )

#### **Bedroom**

9' 3" x 9' plus recess ( 2.82m x 2.74m plus recess )

Double glazed window to the side aspect. Electric radiator.

#### **Shower Room**

Comprising a shower cubicle with over head shower attachment. Low level W.C. Wash hand basin. Heated towel rail. Shaver point.

### >> floor plan

Total floor area 31.4 m² (338 sq.ft.) approx

This floor plan is for illustrative purposes only. It is not drawn to scale. Any measurements, floor areas (including any total floor area), openings and orientation are approximate. No details are guaranteed, they cannot be relied upon for any purpose and they do not form part of any agreement. No liability is taken for any error, omission or misstatement. A party must rely upon its own inspection(s). Powered by www.focalagent.com