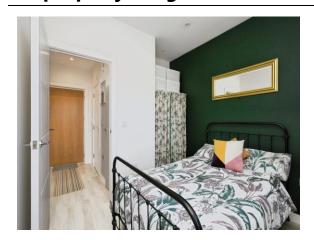

#### **Bedroom**

9' 3" x 9' plus recess ( 2.82m x 2.74m plus recess )

Double glazed window to the side aspect. Electric radiator.