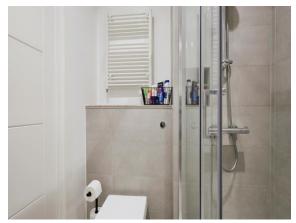

#### **Shower Room**

Comprising a shower cubicle with over head shower attachment. Low level W.C. Wash hand basin. Heated towel rail. Shaver point.