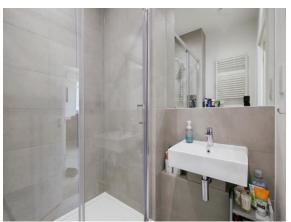

#### **Shower Room**

Comprising a shower cubicle with over head shower attachment. Low level W.C. Wash hand basin. Heated towel rail. Shaver point.