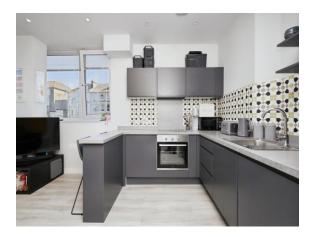

#### **Open Plan Lounge / Kitchen**

15' 3" max x 11' 2" max ( 4.65m max x 3.40m max )

#### Kitchen

A range of wall and base units with work top over incorporating a stainless steel sink and drainer unit. Integral fridge / freezer and dish washer. Electric oven and hob with extracor fan above.