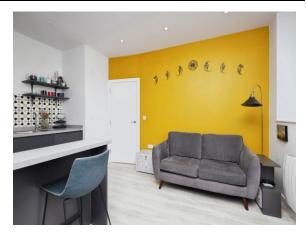

#### **Open Plan Lounge / Kitchen**

15' 3" max x 11' 2" max ( 4.65m max x 3.40m max )

#### Lounge

Double glazed window to the side and rear aspect. Electric radiator.