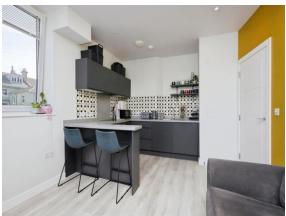

#### **Open Plan Lounge / Kitchen**

15' 3" max x 11' 2" max ( 4.65m max x 3.40m max )

#### Kitchen

A range of wall and base units with work top over incorporating a stainless steel sink and drainer unit. Integral fridge / freezer and dish washer. Electric oven and hob with extracor fan above.