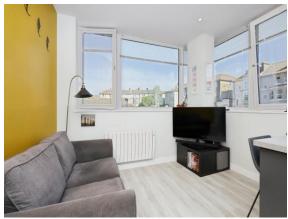

#### Lounge

Double glazed window to the side and rear aspect. Electric radiator.