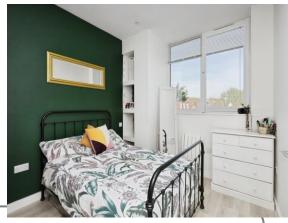

#### **Bedroom**

9' 3" x 9' plus recess ( 2.82m x 2.74m plus recess )

Double glazed window to the side aspect. Electric radiator.