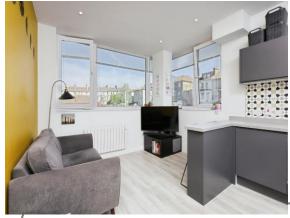

#### **Open Plan Lounge / Kitchen**

15' 3" max x 11' 2" max ( 4.65m max x 3.40m max )

#### Lounge

Double glazed window to the side and rear aspect. Electric radiator.

#### Kitchen

A range of wall and base units with work top over incorporating a stainless steel sink and drainer unit. Integral fridge / freezer and dish washer. Electric oven and hob with extracor fan above.