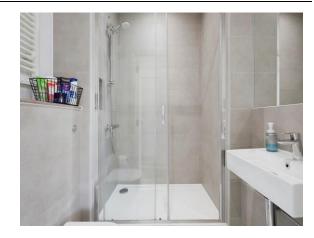

#### **Shower Room**

Comprising a shower cubicle with over head shower attachment. Low level W.C. Wash hand basin. Heated towel rail. Shaver point.