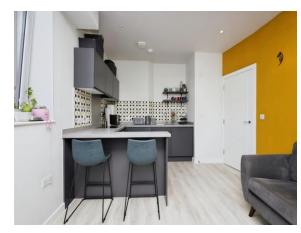

#### Kitchen

A range of wall and base units with work top over incorporating a stainless steel sink and drainer unit. Integral fridge / freezer and dish washer. Electric oven and hob with extracor fan above.