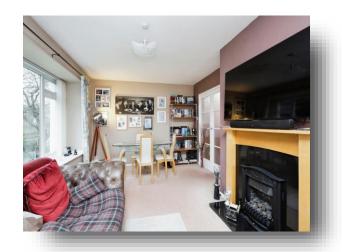

### Lounge

16' 10" x 10' 11" max ( 5.13m x 3.33m max )
Double glazed door to and window to the front aspect leading to balcony. Double glazed window to the side aspect. Feature fire place. Radiator.