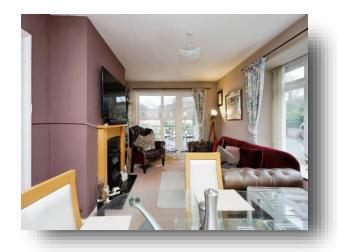

### Lounge

16' 10" x 10' 11" max ( 5.13m x 3.33m max )
Double glazed door to and window to the front aspect leading to balcony. Double glazed window to the side aspect. Feature fire place. Radiator.