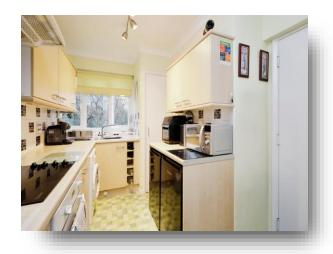

#### Kitchen

11' 8" x 8' 3" ( 3.56m x 2.51m )

A range of wall and base units with work top over incorporating a stainless steel sink and drainer unit. Electric oven and hob with cooker hood above. Space for fridge / freezer. Space and plumbing for washing machine. Fire escape. Cupboard. Double glazed window to the side aspect.