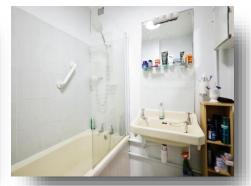

#### **Bathroom**

Comprising a bath with mixer taps and over head shower attachment. Wash hand basin