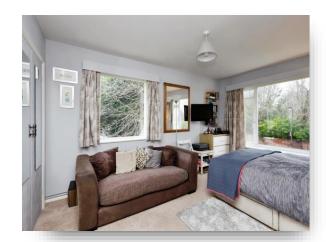

### Lounge

16' 10" x 10' 11" max ( 5.13m x 3.33m max )
Double glazed door to and window to the front aspect leading to balcony. Double glazed window to the side aspect. Feature fire place. Radiator.

#### **Bedroom 1**

15' x 11' (4.57m x 3.35m)

Double glazed window to the side and rear aspect. Built in wardrobe. Radiator.