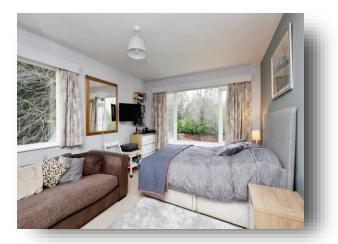

### Lounge

16' 10" x 10' 11" max ( 5.13m x 3.33m max )
Double glazed door to and window to the front aspect leading to balcony. Double glazed window to the side aspect. Feature fire place. Radiator.

#### **Bedroom 1**

15' x 11' (4.57m x 3.35m)

Double glazed window to the side and rear aspect. Built in wardrobe. Radiator.