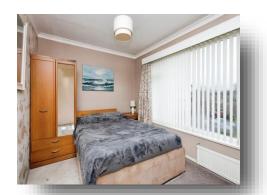

#### **Bedroom 1**

15' x 11' (4.57m x 3.35m)

Double glazed window to the side and rear aspect. Built in wardrobe. Radiator.

#### **Bedroom 2**

11' 1" x 9' 1" ( 3.38m x 2.77m )

Double glazed window to the front aspect. Radiator.