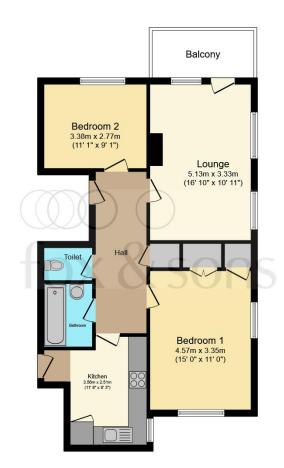

### Lounge

16' 10" x 10' 11" max ( 5.13m x 3.33m max )
Double glazed door to and window to the front aspect leading to balcony. Double glazed window to the side aspect. Feature fire place. Radiator.

#### Kitchen

11' 8" x 8' 3" ( 3.56m x 2.51m )

A range of wall and base units with work top over incorporating a stainless steel sink and drainer unit. Electric oven and hob with cooker hood above. Space for fridge / freezer. Space and plumbing for washing machine. Fire escape. Cupboard. Double glazed window to the side aspect.

#### **Bedroom 1**

15' x 11' (4.57m x 3.35m)

Double glazed window to the side and rear aspect. Built in wardrobe. Radiator.

#### **Bedroom 2**

11' 1" x 9' 1" ( 3.38m x 2.77m )

Double glazed window to the front aspect. Radiator.

#### **Bathroom**

Comprising a bath with mixer taps and over head shower attachment. Wash hand basin

#### Cloakroom

Low level W.C.

### Garage

Up and over door.

Total floor area 70.5 m<sup>2</sup> (759 sq.ft.) approx

This floor plan is for illustrative purposes only. It is not drawn to scale. Any measurements, floor areas (including any total floor area), openings and orientation are approximate. No details are guaranteed, they cannot be relied upon for any purpose and they do not form part of any agreement. No liability is taken for any error, omission or misstatement. A party must rely upon its own inspection(s). Powered by www.focalagent.com