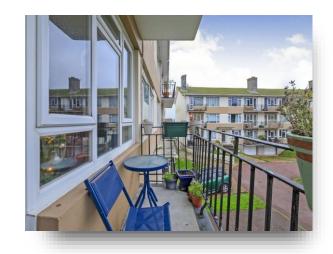

### Lounge

16' 10" x 10' 11" max ( 5.13m x 3.33m max )
Double glazed door to and window to the front aspect leading to balcony. Double glazed window to the side aspect. Feature fire place. Radiator.