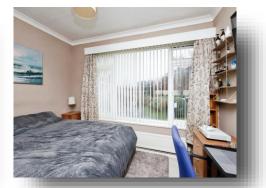

#### **Bedroom 2**

11' 1" x 9' 1" ( 3.38m x 2.77m )

Double glazed window to the front aspect. Radiator.