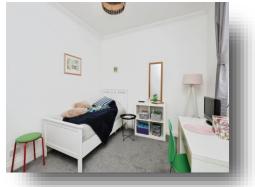

#### **Double Bedroom**

11' 11" x 10' ( $3.63m \times 3.05m$ ) Double glazed window to the rear aspect. Radiator. TV Point. Wardrobe and curtains can be included.