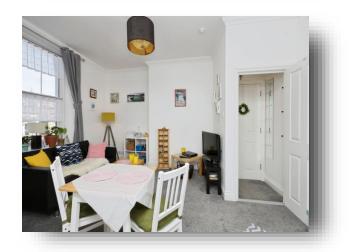

#### Lounge

15' 2" max x 13' 10" max ( 4.62m max x 4.22m max ) Double glazed window to the rear aspect. Radiator. TV Point. Wardrobe and curtains can be included. Entry phone system. Broadband point.