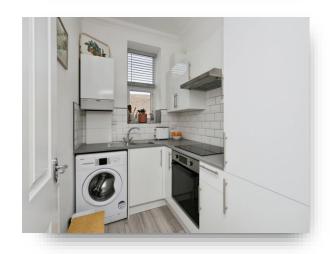

#### Kitchen

A range of wall and base units with work top over incorporating a stainless steel sink and drainer unit with mixer tap. Electric oven and hob with cooker hood above. Boiler. Integral fridge / freezer. Space and plumbing for washing machine. Radiator. Double glazed window to the side aspect. Blinds and washing machine can be included.