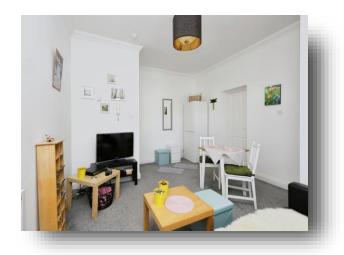

#### Lounge

15' 2" max x 13' 10" max ( 4.62m max x 4.22m max ) Double glazed window to the rear aspect. Radiator. TV Point. Wardrobe and curtains can be included. Entry phone system. Broadband point.