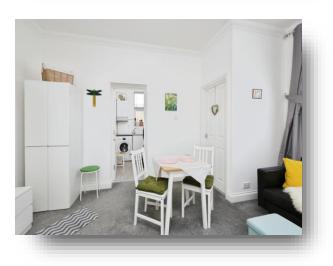

#### Lounge

15' 2" max x 13' 10" max ( 4.62m max x 4.22m max ) Double glazed window to the rear aspect. Radiator. TV Point. Wardrobe and curtains can be included. Entry phone system. Broadband point.

#### Kitchen

A range of wall and base units with work top over incorporating a stainless steel sink and drainer unit with mixer tap. Electric oven and hob with cooker hood above. Boiler. Integral fridge / freezer. Space and plumbing for washing machine. Radiator. Double glazed window to the side aspect. Blinds and washing machine can be included.