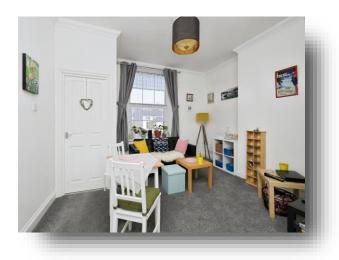

#### Lounge

15' 2" max x 13' 10" max ( 4.62m max x 4.22m max ) Double glazed window to the rear aspect. Radiator. TV Point. Wardrobe and curtains can be included. Entry phone system. Broadband point.