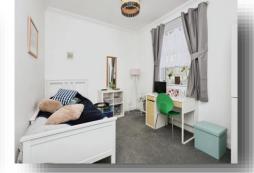

#### **Double Bedroom**

11' 11" x 10' ( $3.63m \times 3.05m$ ) Double glazed window to the rear aspect. Radiator. TV Point. Wardrobe and curtains can be included.