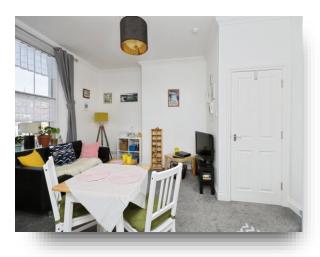

#### Lounge

15' 2" max x 13' 10" max ( 4.62m max x 4.22m max ) Double glazed window to the rear aspect. Radiator. TV Point. Wardrobe and curtains can be included. Entry phone system. Broadband point.