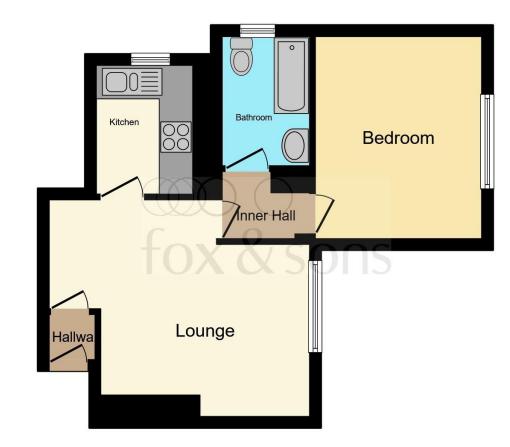

#### Bathroom

Comprising a bath with mixer taps and over head shower attachment. Low level W.C. Wash hand basin with mixer tap. Extractor fan. Radiator. Double glazed window to the side aspect.

This floor plan is for illustrative purposes only. It is not drawn to scale. Any measurements, floor areas (including any total floor area), openings and orientation are approximate. No details are guaranteed, they cannot be relied upon for any purpose and they do not form part of any agreement. No liability is taken for any error, omission or misstatement. A party must rely upon its own inspection(s). Powered by www.focalagent.com