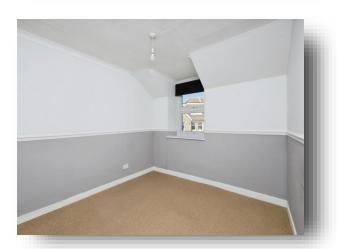

#### **Bedroom**

10' 10" max x 9' 7" max ( 3.30 m max x 2.92 m max ) Double glazed window to the front aspect. Storage heater.