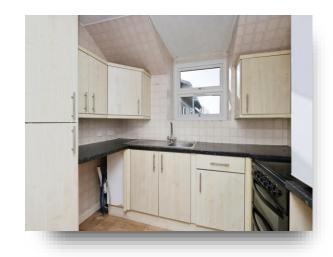

#### Kitchen

8' 7" max x 6' 5" max ( 2.62m max x 1.96m max ) A range of wall and base units with work top over incorporating a stainless steel sink and drainer unit. Space for cooker. Space for fridge / freezer. Double glazed window to the rear aspect.