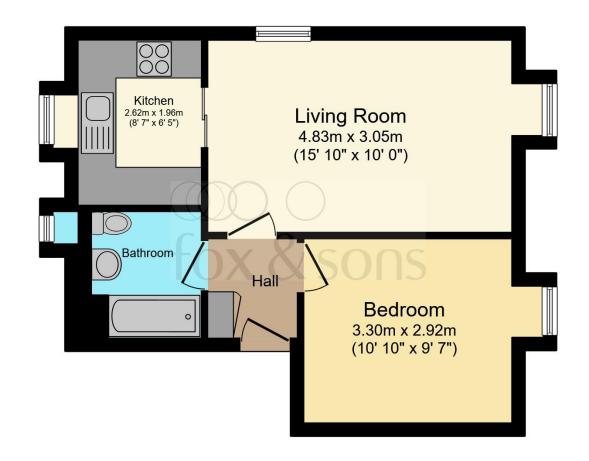

### **Parking**

Allocated parking space.

Total floor area 38.3 m<sup>2</sup> (412 sq.ft.) approx

This floor plan is for illustrative purposes only. It is not drawn to scale. Any measurements, floor areas (including any total floor area), openings and orientation are approximate. No details are guaranteed, they cannot be relied upon for any purpose and they do not form part of any agreement. No liability is taken for any error, omission or misstatement. A party must rely upon its own inspection(s). Powered by www.focalagent.com