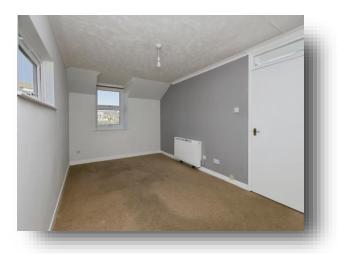

## Lounge

15' 10" max x 10' max ( 4.83m max x 3.05m max ) Double glazed window to the front and side aspect. Storage heater.

#### **Bedroom**

10' 10" max x 9' 7" max ( 3.30 m max x 2.92 m max ) Double glazed window to the front aspect. Storage heater.