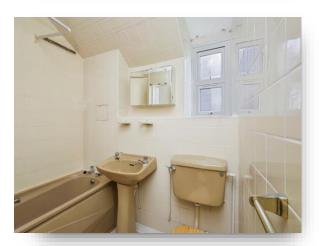

#### **Bathroom**

Comprising a bath with mixer taps and over head shower attachment. Low level W.C. Wash hand basin. Double glazed window to the rear aspect.