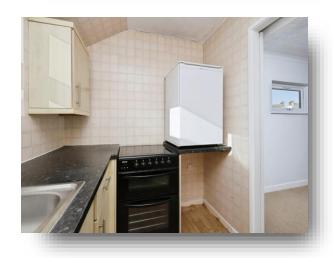

#### Kitchen

8' 7" max x 6' 5" max ( 2.62m max x 1.96m max ) A range of wall and base units with work top over incorporating a stainless steel sink and drainer unit. Space for cooker. Space for fridge / freezer. Double glazed window to the rear aspect.