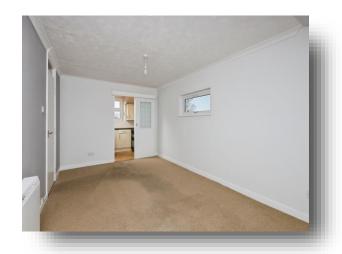

## Lounge

15' 10" max x 10' max ( 4.83m max x 3.05m max ) Double glazed window to the front and side aspect. Storage heater.

#### **Bedroom**

10' 10" max x 9' 7" max ( 3.30 m max x 2.92 m max ) Double glazed window to the front aspect. Storage heater.