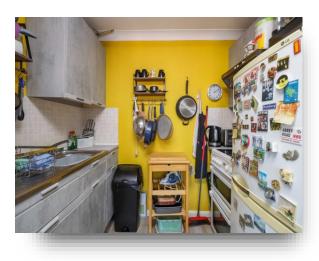

Living Room

13' 3" x 10' 9" ( 4.04m x 3.28m )

Kitchen Area

4' 7" x 7' 7" ( 1.40m x 2.31m )

**Bedroom** 11' 2" x 7' 4" ( 3.40m x 2.24m )

Living Room 4.14m x 3.28m Bedroom (13' 7" x 10' 9") 3.38m x 2.24m (11' 1" x 7' 4") Kitchen 2.34m x 1.42m (7' 8" x 4' 8") Hall Bathroom