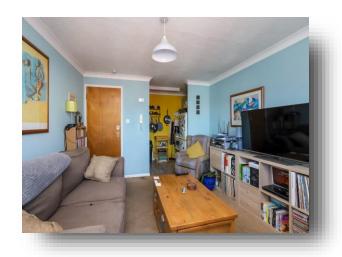

Living Room

13' 3" x 10' 9" ( 4.04m x 3.28m )

Kitchen Area

4' 7" x 7' 7" ( 1.40m x 2.31m )

**Bedroom** 11' 2" x 7' 4" ( 3.40m x 2.24m )

Living Room 4.14m x 3.28m Bedroom (13' 7" x 10' 9") 3.38m x 2.24m (11' 1" x 7' 4") Kitchen 2.34m x 1.42m (7' 8" x 4' 8") Hall Bathroom