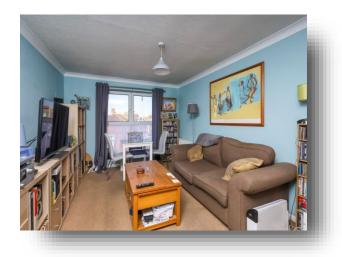

Living Room

13' 3" x 10' 9" ( 4.04m x 3.28m )

Kitchen Area

4' 7" x 7' 7" ( 1.40m x 2.31m )

**Bedroom** 11' 2" x 7' 4" ( 3.40m x 2.24m )

Living Room 4.14m x 3.28m Bedroom (13' 7" x 10' 9") 3.38m x 2.24m (11' 1" x 7' 4") Kitchen 2.34m x 1.42m (7' 8" x 4' 8") Hall Bathroom