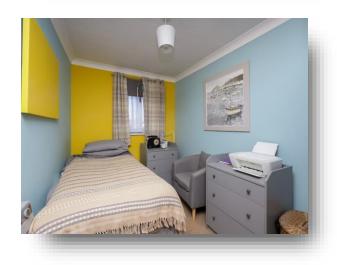

Living Room

13' 3" x 10' 9" ( 4.04m x 3.28m )

Kitchen Area

4' 7" x 7' 7" ( 1.40m x 2.31m )

**Bedroom** 11' 2" x 7' 4" ( 3.40m x 2.24m )

Living Room 4.14m x 3.28m Bedroom (13' 7" x 10' 9") 3.38m x 2.24m (11' 1" x 7' 4") Kitchen 2.34m x 1.42m (7' 8" x 4' 8") Hall Bathroom