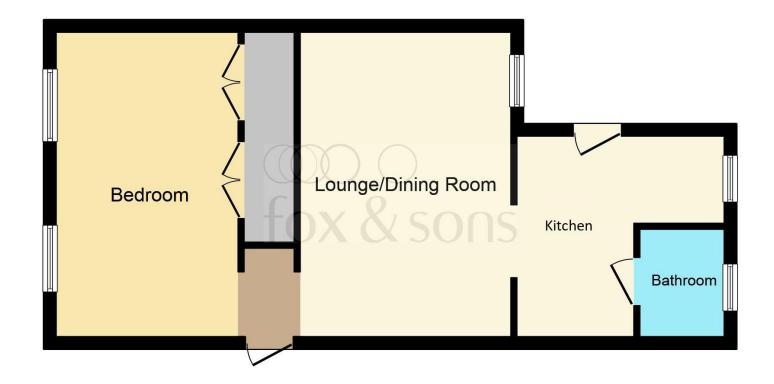

#### **Rear Garden**

Boasting paved area leading to a raised decked seating area, shed, fenced surround and gate to rear.

This floorplan is for illustrative purposes only and is not drawn to scale. Measurements, floor-areas, openings and orientations are approximate. They should not be relied upon for any purpose and do not form any part of an agreement. No liability is taken for any error or mis-statement. All parties must rely on their own inspections.