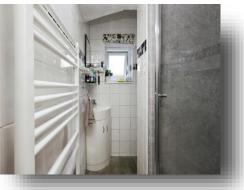

#### **Shower Room**

Comprising shower cubicle, heated towel rail, wash hand basin, low level WC and double glazed window to the rear.