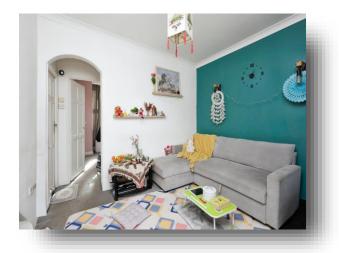

#### **Living Room**

14' x 12' 4" (  $4.27m \times 3.76m$  ) Double glazed window to the rear aspect, TV point, under stairs storage and radiator.