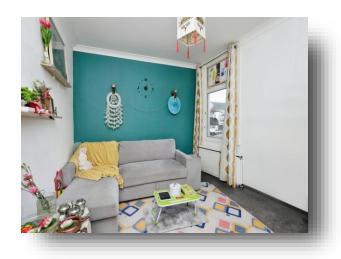

#### **Living Room**

14' x 12' 4" (  $4.27m \times 3.76m$  ) Double glazed window to the rear aspect, TV point, under stairs storage and radiator.