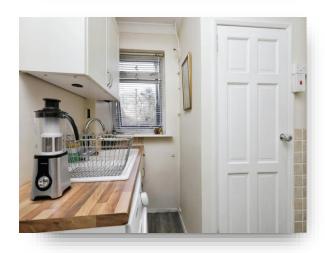

#### Kitchen

9' 4" max x 9' 3" max ( 2.84m max x 2.82m max ) Range of wall and base units incorporating a one bowl sink and drainer unit, four ring gas hob with oven underneath and cooker hood over, space for washing machine and under counter fridge, wall mounted gas boiler, wood effect flooring, double glazed window to the rear, door leading to garden.