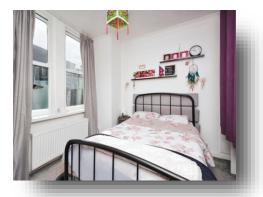

#### Bedroom

10' 2" x 9' 11" (  $3.10m\ x\ 3.02m$  ) Two double glazed windows to the front aspect, wardrobe potential, radiator.