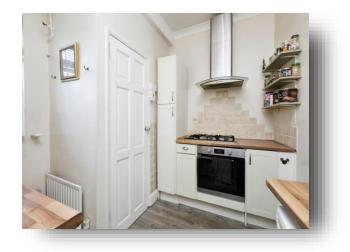

#### Kitchen

9' 4" max x 9' 3" max ( 2.84m max x 2.82m max ) Range of wall and base units incorporating a one bowl sink and drainer unit, four ring gas hob with oven underneath and cooker hood over, space for washing machine and under counter fridge, wall mounted gas boiler, wood effect flooring, double glazed window to the rear, door leading to garden.