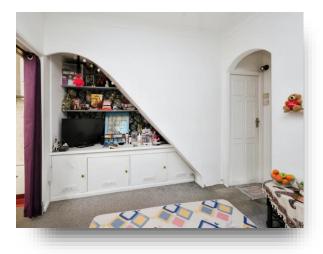

#### **Living Room**

14' x 12' 4" (  $4.27m \times 3.76m$  ) Double glazed window to the rear aspect, TV point, under stairs storage and radiator.