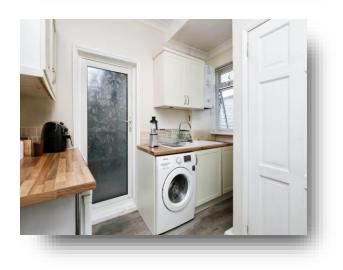

#### Kitchen

9' 4" max x 9' 3" max ( 2.84m max x 2.82m max ) Range of wall and base units incorporating a one bowl sink and drainer unit, four ring gas hob with oven underneath and cooker hood over, space for washing machine and under counter fridge, wall mounted gas boiler, wood effect flooring, double glazed window to the rear, door leading to garden.