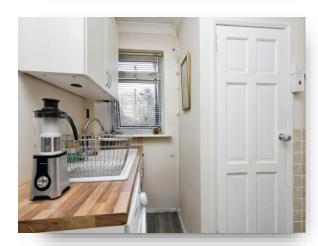

#### Kitchen

9' 4" max x 9' 3" max ( 2.84m max x 2.82m max ) Range of wall and base units incorporating a one bowl sink and drainer unit, four ring gas hob with oven underneath and cooker hood over, space for washing machine and under counter fridge, wall mounted gas boiler, wood effect flooring, double glazed window to the rear, door leading to garden.