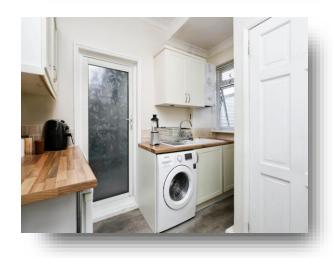

#### Kitchen

9' 4" max x 9' 3" max ( 2.84m max x 2.82m max ) Range of wall and base units incorporating a one bowl sink and drainer unit, four ring gas hob with oven underneath and cooker hood over, space for washing machine and under counter fridge, wall mounted gas boiler, wood effect flooring, double glazed window to the rear, door leading to garden.