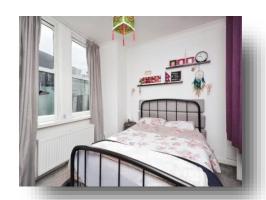

#### **Bedroom**

10' 2" x 9' 11" ( 3.10m x 3.02m )

Two double glazed windows to the front aspect, wardrobe potential, radiator.