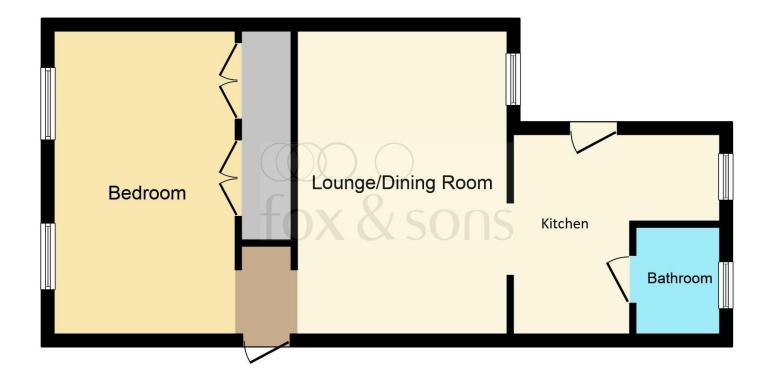

#### **Rear Garden**

Boasting paved area leading to a raised decked seating area, shed, fenced surround and gate to rear.

This floorplan is for illustrative purposes only and is not drawn to scale. Measurements, floor-areas, openings and orientations are approximate. They should not be relied upon for any purpose and do not form any part of an agreement. No liability is taken for any error or mis-statement. All parties must rely on their own inspections.