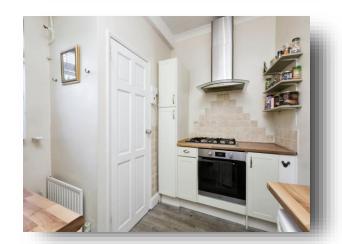

#### Kitchen

9' 4" max x 9' 3" max ( 2.84m max x 2.82m max ) Range of wall and base units incorporating a one bowl sink and drainer unit, four ring gas hob with oven underneath and cooker hood over, space for washing machine and under counter fridge, wall mounted gas boiler, wood effect flooring, double glazed window to the rear, door leading to garden.