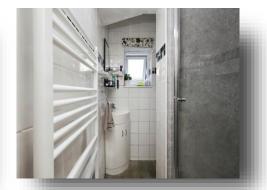

#### **Shower Room**

Comprising shower cubicle, heated towel rail, wash hand basin, low level WC and double glazed window to the rear.