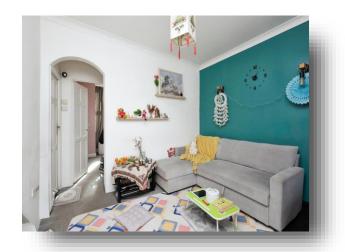

## **Living Room**

14' x 12' 4" ( 4.27m x 3.76m )

Double glazed window to the rear aspect, TV point, under stairs storage and radiator.