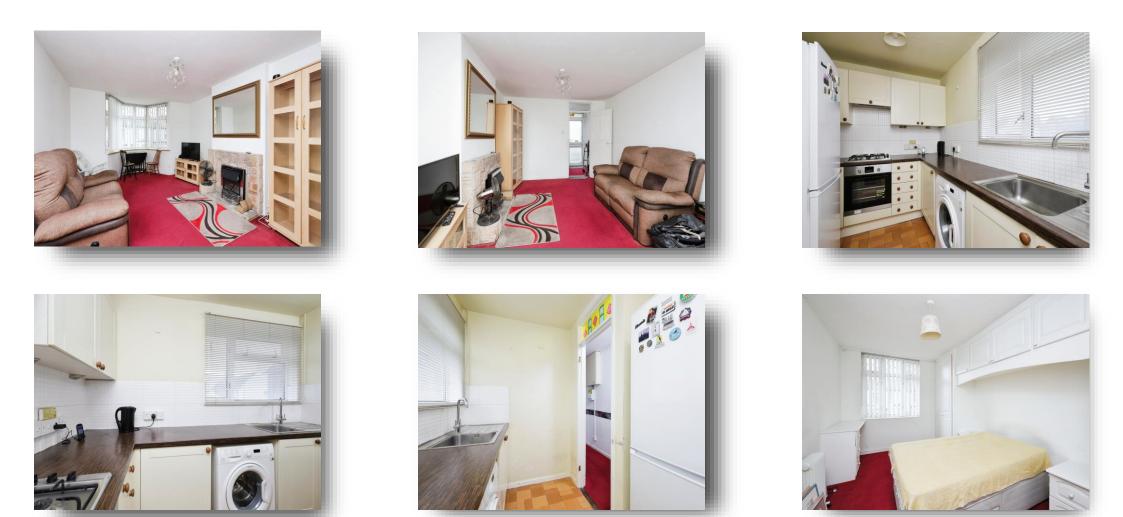

### Lounge

17' 2" x 11' 1" ( 5.23m x 3.38m ) Double glazed bay window to the front aspect.

## Kitchen

9' 10" x 7' 3" ( 3.00m x 2.21m )

A range of wall and base units with work top over incorporating a one bowl stainless steel sink and drainer unit. Four ring gas hob with oven below. Space for fridge / freezer and washing machine. Partly tiles walls. Double glazed window to the front aspect.

### Bedroom

15' 9" x 9' 11" ( 4.80m x 3.02m ) Double glazed window to the front aspect. Airing cupboard. Two wardrobes with over head storage.

### **Shower Room**

Tiled suite comprising a shower cubicle with over head shower attachment. Low level W.C. Wash hand basin. Double glazed window to the front aspect.