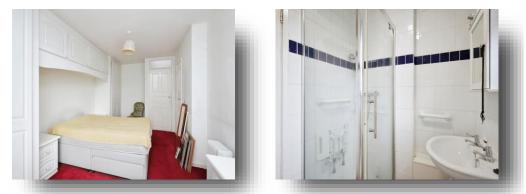

### Bedroom

15' 9" x 9' 11" ( 4.80m x 3.02m ) Double glazed window to the front aspect. Airing cupboard. Two wardrobes with over head storage.

### **Shower Room**

Tiled suite comprising a shower cubicle with over head shower attachment. Low level W.C. Wash hand basin. Double glazed window to the front aspect.