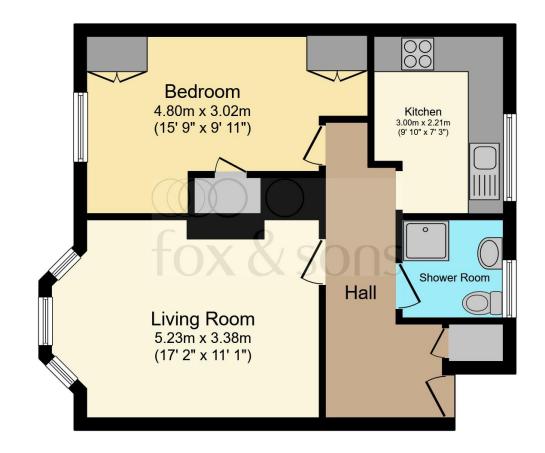

### Lounge

17' 2" x 11' 1" ( 5.23m x 3.38m ) Double glazed bay window to the front aspect.

## Kitchen

9' 10" x 7' 3" ( 3.00m x 2.21m )

A range of wall and base units with work top over incorporating a one bowl stainless steel sink and drainer unit. Four ring gas hob with oven below. Space for fridge / freezer and washing machine. Partly tiles walls. Double glazed window to the front aspect.

### Bedroom

15' 9" x 9' 11" ( 4.80m x 3.02m ) Double glazed window to the front aspect. Airing cupboard. Two wardrobes with over head storage.

### **Shower Room**

Tiled suite comprising a shower cubicle with over head shower attachment. Low level W.C. Wash hand basin. Double glazed window to the front aspect.

### Total floor area 46.3 m<sup>2</sup> (498 sq.ft.) approx

This floor plan is for illustrative purposes only. It is not drawn to scale. Any measurements, floor areas (including any total floor area), openings and orientation are approximate. No details are guaranteed, they cannot be relied upon for any purpose and they do not form part of any agreement. No liability is taken for any error, omission or misstatement. A party must rely upon its own inspection(s). Powered by www.focalagent.com