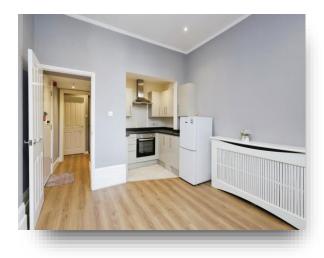

# Kitchen

7' 4" x 3' 7" ( 2.24m x 1.09m ) A range of wall and base units with work top over incorporating a stainless steel sink and drainer unit. Electric oven and hob with cooker hood above.

#### **Entrance Hall**

Airing cupboard. Cupboard with space and plumbing for washing machine.