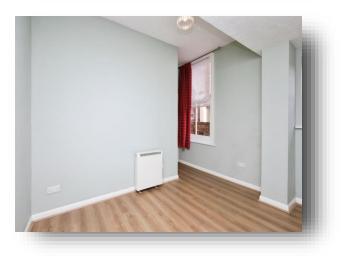

#### Lounge

10' 9" max x 10' 11" max ( 3.28m max x 3.33m max ) Window to the front aspect. Electric radiator.

### Bedroom

11' 5" x 8' 10" plus recess ( 3.48m x 2.69m plus recess ) Window to the side aspect. Electric radiator.