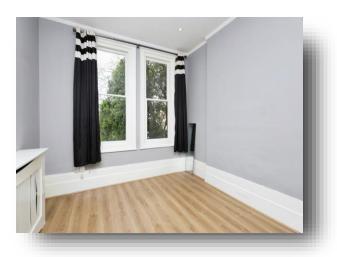

#### Lounge

10' 9" max x 10' 11" max ( 3.28m max x 3.33m max ) Window to the front aspect. Electric radiator.