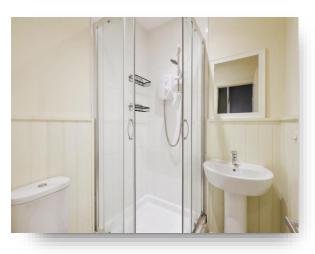

## **Shower Room**

Comprising a walk in shower cubicle with over head shower attachment. Low level W.C. Wash hand basin.