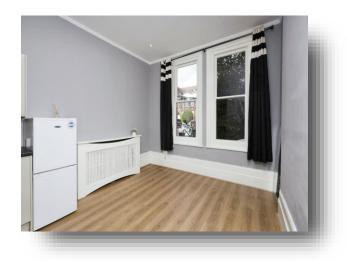

#### Lounge

10' 9" max x 10' 11" max ( 3.28m max x 3.33m max ) Window to the front aspect. Electric radiator.