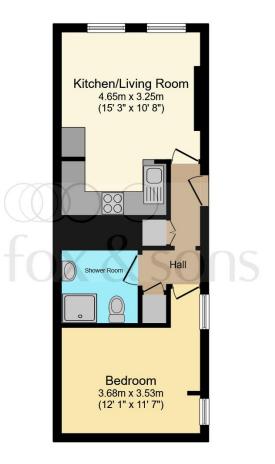

#### Total floor area 36.0 m² (387 sq.ft.) approx

This floor plan is for illustrative purposes only. It is not drawn to scale. Any measurements, floor areas (including any total floor area), openings and orientation are approximate. No details are guaranteed, they cannot be relied upon for any purpose and they do not form part of any agreement. No liability is taken for any error, omission or misstatement. A party must rely upon its own inspection(s). Powered by www.focalagent.com