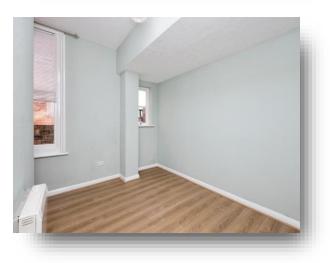

### Bedroom

11' 5" x 8' 10" plus recess ( 3.48m x 2.69m plus recess ) Window to the side aspect. Electric radiator.