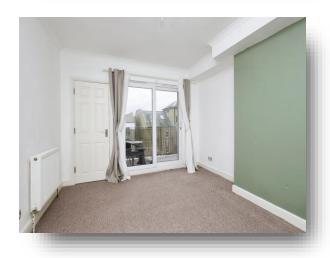

### Lounge

20' 8" x 12' 1" ( 6.30m x 3.68m )

Double glazed bay window to the front aspect. Two radiators. Sea views.

#### **Bedroom**

11' 6" x 11' 4" ( 3.51m x 3.45m )

Double glazed patio doors leading to private balcony. Radiator.