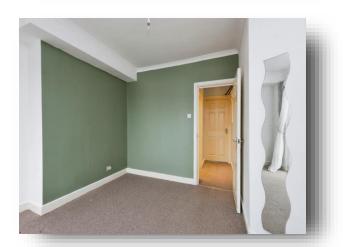

### Lounge

20' 8" x 12' 1" ( 6.30m x 3.68m )

Double glazed bay window to the front aspect. Two radiators. Sea views.