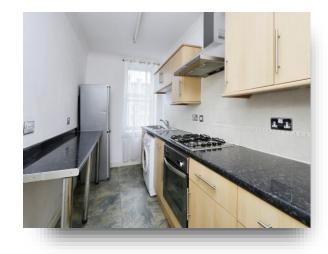

#### Kitchen

12' 1" x 6' 2" ( 3.68m x 1.88m )

A range of wall and base units with work top over incorporating a stainless steel sink and drainer unit. Gas oven and hob with cooker hood above. Space and plumbing for washing machine. Space for fridge / freezer. Radiator.