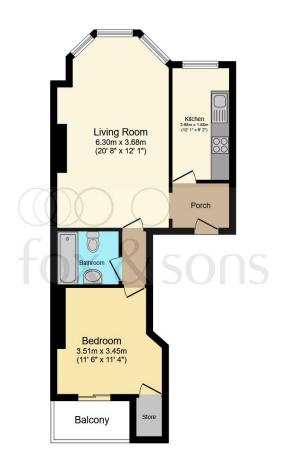

#### Total floor area 50.1 m<sup>2</sup> (539 sq.ft.) approx

This floor plan is for illustrative purposes only. It is not drawn to scale. Any measurements, floor areas (including any total floor area), openings and orientation are approximate. No details are guaranteed, they cannot be relied upon for any purpose and they do not form part of any agreement. No liability is taken for any error, omission or misstatement. A party must rely upon its own inspection(s). Powered by www.focalagent.com