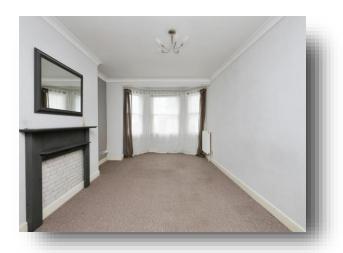

### Lounge

20' 8" x 12' 1" ( 6.30m x 3.68m )

Double glazed bay window to the front aspect. Two radiators. Sea views.