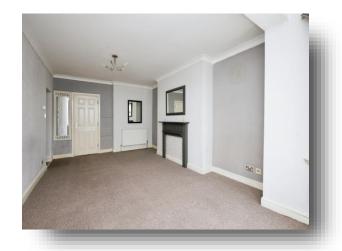

#### **Entrance Hall**

Entry phone system.

### Lounge

20' 8" x 12' 1" ( 6.30m x 3.68m )

Double glazed bay window to the front aspect. Two radiators. Sea views.