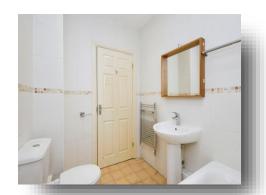

#### Bathroom

Comprising a bath with mixer taps and over head shower attachment. Low level W.C. Wash hand basin. Heated towel rail. Double glazed window.