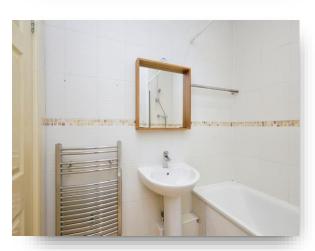

#### Bathroom

Comprising a bath with mixer taps and over head shower attachment. Low level W.C. Wash hand basin. Heated towel rail. Double glazed window.