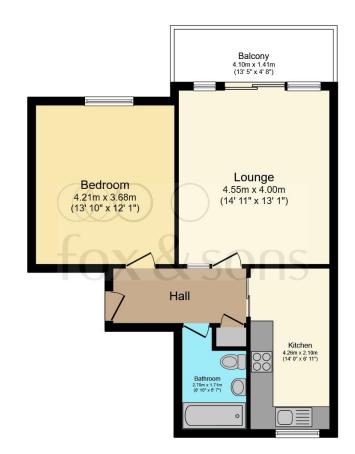

## **Store Room**

Lock up private store room.

Total floor area 54.2 m² (584 sq.ft.) approx

This floor plan is for illustrative purposes only. It is not drawn to scale. Any measurements, floor areas (including any total floor area), openings and orientation are approximate. No details are guaranteed, they cannot be relied upon for any purpose and they do not form part of any agreement. No liability is taken for any error, omission or misstatement. A party must rely upon its own inspection(s). Powered by www.focalagent.com