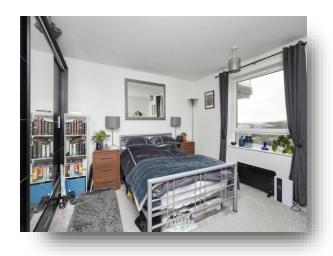

#### **Bedroom**

13' 10" x 12' 1" ( 4.22m x 3.68m )

Double glazed window to the front aspect. Electric radiator. Beautiful views across Old Town.