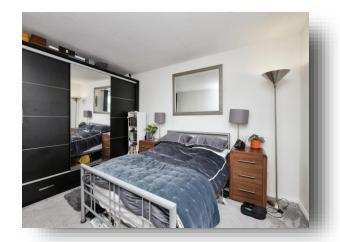

#### **Bedroom**

13' 10" x 12' 1" ( 4.22m x 3.68m )

Double glazed window to the front aspect. Electric radiator. Beautiful views across Old Town.