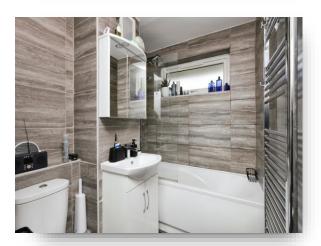

#### **Bathroom**

Comprising a bath with mixer taps and over head shower attachment. Low level W.C. Heated towel rail. Wash hand basin. Double glazed window to the rear aspect.