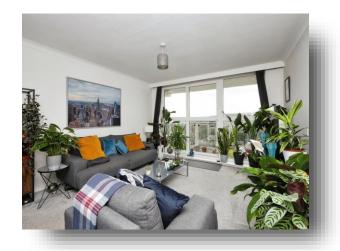

## Lounge

13' 1" max x 15' (3.99m max x 4.57m)

Double glazed window and door to the front aspect leading to balcony. Electric radiator. Beautiful views across town and Eastbourne seafront.