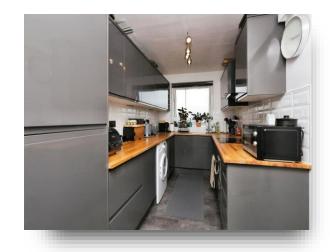

#### Kitchen

13' 11" x 6' 10" ( 4.24m x 2.08m )

A range of wall and base units with solid wood work top over incorporating a stainless steel sink and drainer unit. Electric oven with induction hob and cooker hood above. Integral fridge freezer . Space and plumbing for washing machine. Double glazed window to the rear aspect.