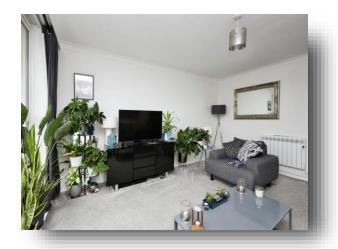

## Lounge

13' 1" max x 15' (3.99m max x 4.57m)

Double glazed window and door to the front aspect leading to balcony. Electric radiator. Beautiful views across town and Eastbourne seafront.