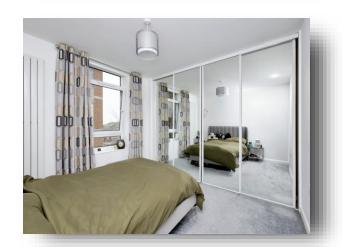

#### **Bedroom**

12' 11" x 11' 1" ( 3.94m x 3.38m )
Double glazed window. Built in wardrobes. Radiator.