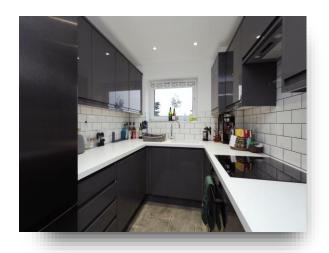

#### Kitchen

8' 8" x 7' (2.64m x 2.13m)

A range of wall and base units with work top over incorporating a sink and drainer unit. Electric oven with hob and cooker hood above. Integral fridge / freezer and dish washer. Tiled splash back. Spotlighting. Double glazed window.