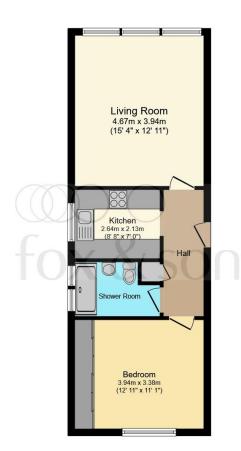

## Lounge

15' 4" x 12' 11" ( 4.67m x 3.94m ) Double glazed window. Spotlighting. Radiator.

#### Kitchen

8' 8" x 7' (2.64m x 2.13m)

A range of wall and base units with work top over incorporating a sink and drainer unit. Electric oven with hob and cooker hood above. Integral fridge / freezer and dish washer. Tiled splash back. Spotlighting. Double glazed window.

#### **Bedroom**

12' 11" x 11' 1" ( 3.94m x 3.38m )
Double glazed window. Built in wardrobes. Radiator.

#### **Bathroom**

Comprising a walk in shower cubicle with over head rainfall attachment. Tiled throughout. Heated towel rail. Low level W.C. Wash hand basin. Double glazed window.

Total floor area 48.7 m<sup>2</sup> (524 sq.ft.) approx

This floor plan is for illustrative purposes only. It is not drawn to scale. Any measurements, floor areas (including any total floor area), openings and orientation are approximate. No details are guaranteed, they cannot be relied upon for any purpose and they do not form part of any agreement. No liability is taken for any error, omission or misstatement. A party must rely upon its own inspection(s). Powered by www.focalagent.com