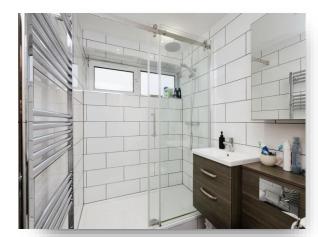

#### **Bathroom**

Comprising a walk in shower cubicle with over head rainfall attachment. Tiled throughout. Heated towel rail. Low level W.C. Wash hand basin. Double glazed window.

Total floor area 48.7 m<sup>2</sup> (524 sq.ft.) approx