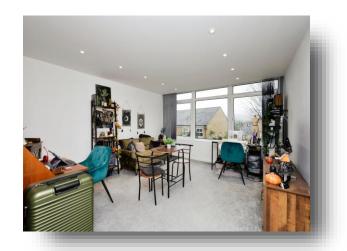

## Lounge

15' 4" x 12' 11" ( 4.67m x 3.94m ) Double glazed window. Spotlighting. Radiator.