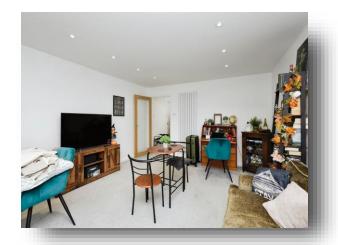

## Lounge

15' 4" x 12' 11" ( 4.67m x 3.94m ) Double glazed window. Spotlighting. Radiator.