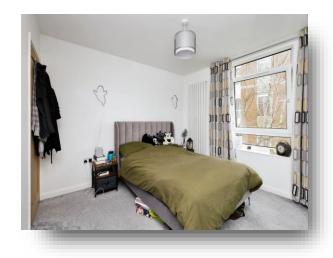

#### **Bedroom**

12' 11" x 11' 1" ( 3.94m x 3.38m )
Double glazed window. Built in wardrobes. Radiator.