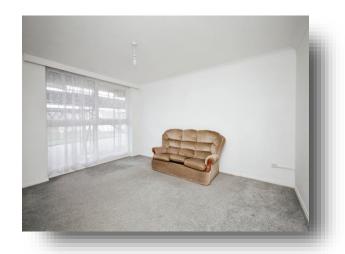

### **Lounge / Bedroom**

14' 9" x 13' 1" ( 4.50m x 3.99m ) Window to the front aspect. Radiator.