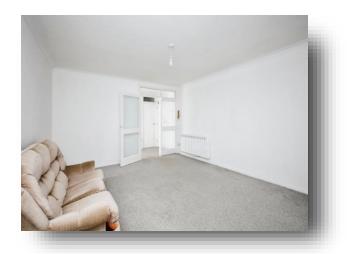

### **Lounge / Bedroom**

14' 9" x 13' 1" ( 4.50m x 3.99m ) Window to the front aspect. Radiator.