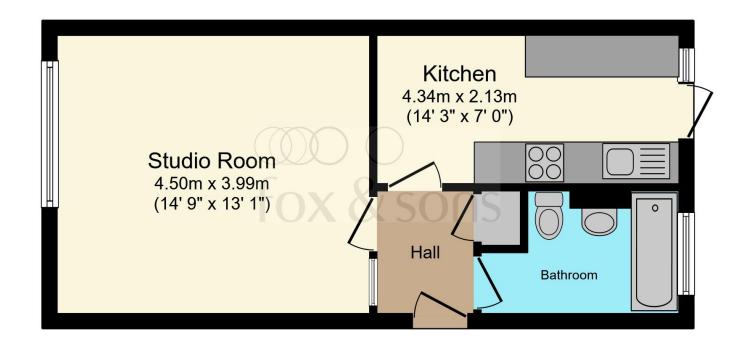

### **Lounge / Bedroom**

14' 9" x 13' 1" ( 4.50m x 3.99m ) Window to the front aspect. Radiator.

#### Kitchen

14' 3" x 7' (4.34m x 2.13m)

A range of wall and base units with work top over incorporating a stainless steel sink and drainer unit. Oven and hob. Space for dish washer and fridge / freezer. Partly tiled throughout. Door leading to rear garden. Window to the rear aspect.

#### **Bathroom**

Comprising a bath with mixer taps and over head shower attachment. Low level W.C. Wash hand basin with vanity unit below. Tiled throughout. Window to the side aspect.

Total floor area 35.8 m<sup>2</sup> (385 sq.ft.) approx

This floor plan is for illustrative purposes only. It is not drawn to scale. Any measurements, floor areas (including any total floor area), openings and orientation are approximate. No details are guaranteed, they cannot be relied upon for any purpose and they do not form part of any agreement. No liability is taken for any error, omission or misstatement. A party must rely upon its own inspection(s). Powered by www.focalagent.com