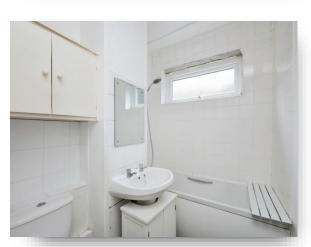

#### **Bathroom**

Comprising a bath with mixer taps and over head shower attachment. Low level W.C. Wash hand basin with vanity unit below. Tiled throughout. Window to the side aspect.

Total floor area 35.8 m<sup>2</sup> (385 sq.ft.) approx