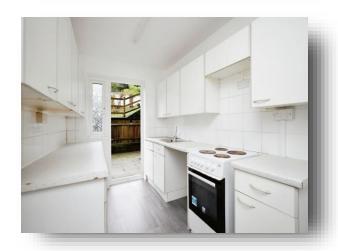

#### Kitchen

14' 3" x 7' (4.34m x 2.13m)

A range of wall and base units with work top over incorporating a stainless steel sink and drainer unit. Oven and hob. Space for dish washer and fridge / freezer. Partly tiled throughout. Door leading to rear garden. Window to the rear aspect.