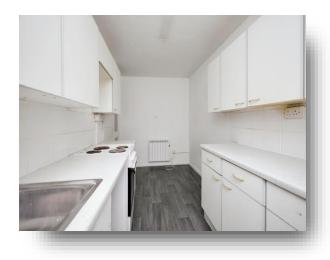

#### Kitchen

14' 3" x 7' (4.34m x 2.13m)

A range of wall and base units with work top over incorporating a stainless steel sink and drainer unit. Oven and hob. Space for dish washer and fridge / freezer. Partly tiled throughout. Door leading to rear garden. Window to the rear aspect.